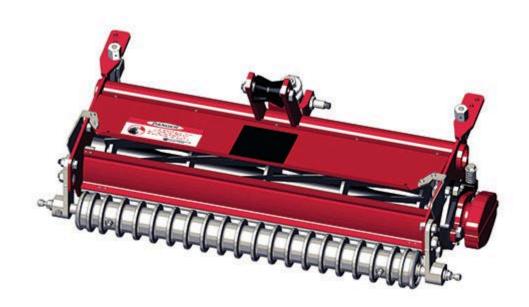

## **Replaces Toro Greensmaster 3050 Parts**

SPA Cutting Unit - Models 04472, 04473, 04482 & 04483 Complete Cutting Unit

## **Replaces Toro Greensmaster 3050 Parts**

SPA Cutting Unit - Models 04472, 04473, 04482 & 04483 Complete Cutting Unit

|       | R&R<br>Part No.                                                                                                                                                            | OEM<br>Part No. | Description                    | Qty<br>Req | Order<br>Quantity |
|-------|----------------------------------------------------------------------------------------------------------------------------------------------------------------------------|-----------------|--------------------------------|------------|-------------------|
| Stan  | dard Cutting Unit                                                                                                                                                          |                 |                                |            |                   |
| 1     | R150238                                                                                                                                                                    |                 | Complete Standard Cutting Unit | 0          |                   |
|       | Tech Note: R&R Cutting Units Complete with: R94-8037 11 Blade Reel R63-8470 Thin Bedknife R93-2469 Grooved Front Roller R95-2910 Solid Rear Roller:                        |                 |                                |            |                   |
| Custo | om Cutting Unit                                                                                                                                                            |                 |                                |            |                   |
| 2     | R150238-SPL                                                                                                                                                                |                 | Custom Cutting Unit            | 0          |                   |
|       | Tech Note: R&R Custom Cutting Unit price does not include Reel, Bedknife, Front Roller and Rear Roller. Select these options from the parts list to complete custom unit.: |                 |                                |            |                   |