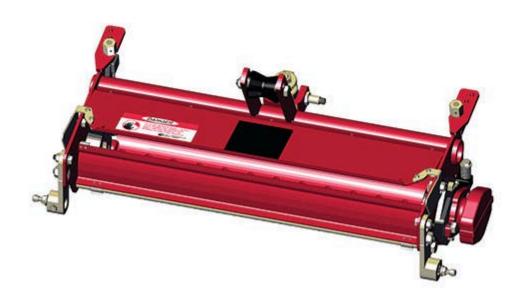

## **Replaces Toro Greensmaster 3050 Parts**

SPA Cutting Unit - Models 04472, 04473, 04482 & 04483 Complete Cutting Unit

## **Replaces Toro Greensmaster 3050 Parts**

SPA Cutting Unit - Models 04472, 04473, 04482 & 04483 Complete Cutting Unit

|       | R&R<br>Part No.                                                                                                                                                            | OEM<br>Part No. | Description                    | Qty<br>Req | Order<br>Quantity |
|-------|----------------------------------------------------------------------------------------------------------------------------------------------------------------------------|-----------------|--------------------------------|------------|-------------------|
| Stan  | dard Cutting Unit                                                                                                                                                          |                 |                                |            |                   |
| 1     | R150238                                                                                                                                                                    |                 | Complete Standard Cutting Unit | 0          |                   |
|       | Tech Note: R&R Cutting Units Complete with: R94-8037 11 Blade Reel R63-8470 Thin Bedknife R93-2469 Grooved Front Roller R95-2910 Solid Rear Roller:                        |                 |                                |            |                   |
| Custo | om Cutting Unit                                                                                                                                                            |                 |                                |            |                   |
| 2     | R150238-SPL                                                                                                                                                                |                 | Custom Cutting Unit            | 0          |                   |
|       | Tech Note: R&R Custom Cutting Unit price does not include Reel, Bedknife, Front Roller and Rear Roller. Select these options from the parts list to complete custom unit.: |                 |                                |            |                   |