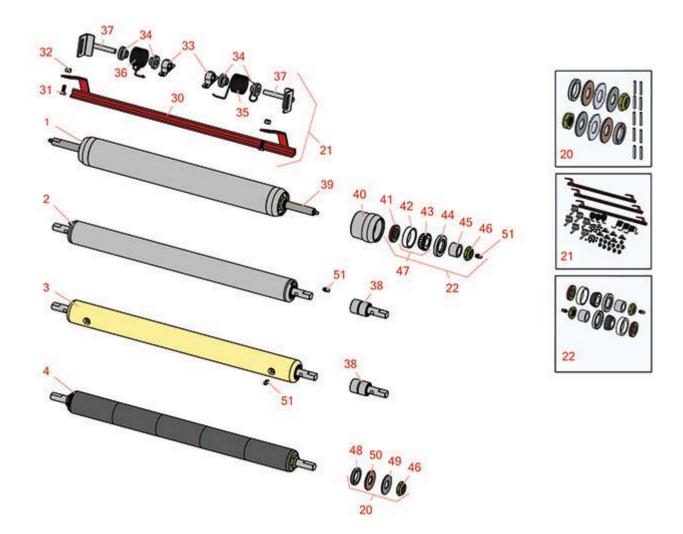

SPA Cutting Unit - Models 04460, 04465 & 04478 Rear Rollers

SPA Cutting Unit - Models 04460, 04465 & 04478 Rear Rollers

|       | R&R<br>Part No.                                                                                                                                                                                                       | OEM<br>Part No.     | Description                                 | Qty<br>Req | Order<br>Quantity |  |  |  |
|-------|-----------------------------------------------------------------------------------------------------------------------------------------------------------------------------------------------------------------------|---------------------|---------------------------------------------|------------|-------------------|--|--|--|
| R&R F | Rear Rollers                                                                                                                                                                                                          |                     |                                             |            |                   |  |  |  |
| 1     | R150692                                                                                                                                                                                                               | 150692              | Roller - Smooth Heavy Duty<br>Tubular Steel | 0          |                   |  |  |  |
|       | Tech Note: Constructed with a through shaft, this heavy duty roller uses tapered bearings for extended life.:                                                                                                         |                     |                                             |            |                   |  |  |  |
| 2     | R21-8450                                                                                                                                                                                                              | 21-8450             | Roller - Smooth Tubular Steel               | 0          |                   |  |  |  |
|       | Tech Note: Constructed with greasable "water-pump" style bearings. :                                                                                                                                                  |                     |                                             |            |                   |  |  |  |
| 3     | R150300                                                                                                                                                                                                               | 150300              | Roller - Smooth Solid Steel                 | 0          |                   |  |  |  |
|       | Tech Note: Machined from solid steel, this heavy weight roller uses greasable "water-pump" style bearings.:                                                                                                           |                     |                                             |            |                   |  |  |  |
| 4     | R150341                                                                                                                                                                                                               | 150341              | Roller - Smooth UHMW<br>Polyethylene        | 0          |                   |  |  |  |
|       | Tech Note: Machined from solid UHMW, this low maintenance roller uses a 1" solid stainless steel shaft and requires no grease. UHMW material prevents build-up of debris.:                                            |                     |                                             |            |                   |  |  |  |
| Overh | naul Kits                                                                                                                                                                                                             |                     |                                             |            |                   |  |  |  |
| 20    | R101395                                                                                                                                                                                                               |                     | Overhaul Kit - UHMW Roller                  | 0          |                   |  |  |  |
|       | Tech Note: Fits all R&R 2" Dia. Black UHMW Polyethylene Rollers. Includes 10 ea.: R150322 Roll<br>Pins; 2 ea.: R3296-15 Locknuts, R150347T Teflon Seals, R150333 Thrust Washers, & R150334A<br>Bronze Thrust Washers: |                     |                                             |            |                   |  |  |  |
| 21    | R53-9240                                                                                                                                                                                                              | 42-4820,<br>53-9240 | Scraper Kit - Rear Roller SET/3             | 1          |                   |  |  |  |
|       | Tech Note: Includes 12 ea: R19-9560 Spacer, R32152-4 Locknut, R400106 Bolt; 6 ea: R256-239<br>Bearing, R53-9250 Bracket; 3 ea: R19-9540 Spring, R19-9550 Spring, R42-4800 Scraper Bar:                                |                     |                                             |            |                   |  |  |  |
| 22    | R100136                                                                                                                                                                                                               |                     | Overhaul Kit - Roller                       | 0          |                   |  |  |  |
|       | Tech Note: Includes 2 ea.: R150674 Wear Sleeves, R253-152 Seals, R253-117 Seals, R254-78 Bearings, R254-79 Bearing Cups, R3296-15 Locknuts & R302-5 Grease Fittings:                                                  |                     |                                             |            |                   |  |  |  |
| Othei | Parts Available                                                                                                                                                                                                       |                     |                                             |            |                   |  |  |  |

SPA Cutting Unit - Models 04460, 04465 & 04478 Rear Rollers

|    | R&R<br>Part No.                                                         | OEM<br>Part No.                                                                         | Description                | Qty<br>Req | Order<br>Quantity |  |  |
|----|-------------------------------------------------------------------------|-----------------------------------------------------------------------------------------|----------------------------|------------|-------------------|--|--|
| 30 | R42-4800                                                                | 42-4800                                                                                 | Bar - Scraper Rear Roller  | 1          |                   |  |  |
| 31 | R400106                                                                 | 321-3,<br>513315,<br>908002P                                                            | Bolt - Hex HD 1/4-20 x 5/8 | 4          |                   |  |  |
| 32 | R32152-4                                                                | 32152-4                                                                                 | Locknut - 1/4-20 All Metal | 4          |                   |  |  |
| 33 | R256-239                                                                | 256-239                                                                                 | Bearing                    | 2          |                   |  |  |
| 34 | R19-9560                                                                | 19-9560                                                                                 | Spacer - Spring            | 4          |                   |  |  |
| 35 | R19-9540                                                                | 19-9540                                                                                 | Spring - Torsion LH        | 1          |                   |  |  |
| 36 | R19-9550                                                                | 19-9550                                                                                 | Spring - Torsion RH        | 1          |                   |  |  |
| 37 | R53-9250                                                                | 53-9250                                                                                 | Bracket - Scraper Mount    | 2          |                   |  |  |
| 38 | R21-8430                                                                | 21-8430                                                                                 | Bearing - Roller           | 2          |                   |  |  |
| 39 | R150693                                                                 |                                                                                         | Shaft - HD Rear Roller     | 1          |                   |  |  |
| 40 | R61-0380                                                                | 61-0380                                                                                 | Roller End - Cap Solid     | 2          |                   |  |  |
| 41 | R253-152                                                                | 253-116,<br>253-152                                                                     | Seal - Inner Roller        | 2          |                   |  |  |
| 42 | R254-79                                                                 | 01-103-0060,<br>01-103-0130,<br>1-633584,<br>252-106,<br>254-79,<br>32-7800,<br>32-9590 | Cup - Bearing              | 2          |                   |  |  |
|    | Tech Note: Use R254-79M installation mandrel to properly install race.: |                                                                                         |                            |            |                   |  |  |
| 43 | R254-78                                                                 | 01-102-0060,<br>01-102-0130,<br>1-633585,<br>254-78,<br>32-7790,<br>32-9580,<br>93-4813 | Tapered Bearing Cone       | 2          |                   |  |  |

SPA Cutting Unit - Models 04460, 04465 & 04478 Rear Rollers

|    | R&R<br>Part No. | OEM<br>Part No.                                                                                                                                | Description                   | Qty<br>Req | Order<br>Quantity |
|----|-----------------|------------------------------------------------------------------------------------------------------------------------------------------------|-------------------------------|------------|-------------------|
| 44 | R253-117        | 253-117,<br>253-165                                                                                                                            | Seal - Outer Triple Lip       | 2          |                   |
| 45 | R150674         |                                                                                                                                                | Sleeve - Wear 3/4 Plated      | 2          |                   |
| 46 | R3296-15        | 116-7306,<br>32118-5,<br>32127-23,<br>32127-47,<br>3296-15                                                                                     | Locknut - 3/4-16 Nylon Jam    | 2          |                   |
| 47 | R500534         | 1-633585                                                                                                                                       | Bearing - with Cup            | 2          |                   |
| 48 | R150347T        |                                                                                                                                                | Seal - Nonstick Lip           | 2          |                   |
| 49 | R150333         |                                                                                                                                                | Washer - Flat Keyed Outer SS  | 2          |                   |
| 50 | R150334A        |                                                                                                                                                | Washer - Thrust SAE660 Bronze | 2          |                   |
| 51 | R302-5          | 21-6010,<br>302-11,<br>302-37,<br>302-47,<br>302-5,<br>302-57,<br>302-58,<br>302-6,<br>31-0300,<br>32-9660,<br>60-0800,<br>62-3880,<br>92-4181 | Fitting - Grease              | 6          |                   |