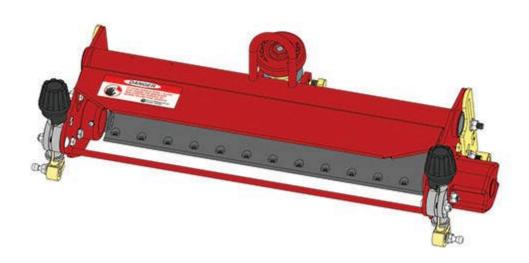

## **Replaces Toro Greensmaster 3050 Parts**

SPA Cutting Unit - Models 04460, 04465 & 04478 Complete Cutting Unit

## **Replaces Toro Greensmaster 3050 Parts**

SPA Cutting Unit - Models 04460, 04465 & 04478 Complete Cutting Unit

| Item | n <b>R&amp;R</b>                                                                                                                                                           | OEM      |                                | Qty | Order    |
|------|----------------------------------------------------------------------------------------------------------------------------------------------------------------------------|----------|--------------------------------|-----|----------|
| _No  | Part No.                                                                                                                                                                   | Part No. | Description                    | Req | Quantity |
| Stan | dard Cutting Unit                                                                                                                                                          |          |                                |     |          |
| 1    | R150201                                                                                                                                                                    |          | Complete Standard Cutting Unit | 0   |          |
|      | Tech Note: R&R Cutting Units Complete with R5-3189 8 Blade Reel, R63-8470 Thin Bedknife, R21-6540 Grooved Front Roller & R52-3120 Solid Rear Roller:                       |          |                                |     |          |
| Cust | om Cutting Unit                                                                                                                                                            |          |                                |     |          |
| 2    | R150201-SPL                                                                                                                                                                |          | Custom Cutting Unit            | 0   |          |
|      | Tech Note: R&R Custom Cutting Unit price does not include Reel, Bedknife, Front Roller and Rear Roller. Select these options from the parts list to complete custom unit.: |          |                                |     |          |