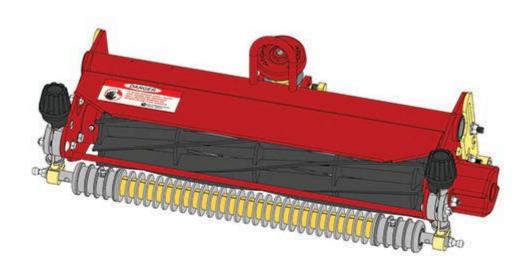

## **Replaces Toro Greensmaster 3050 Parts**

SPA Cutting Unit - Models 04460, 04465 & 04478 Complete Cutting Unit

## **Replaces Toro Greensmaster 3050 Parts**

SPA Cutting Unit - Models 04460, 04465 & 04478 Complete Cutting Unit

| Item | n <b>R&amp;R</b>                                                                                                                                                           | OEM      |                                | Qty | Order    |
|------|----------------------------------------------------------------------------------------------------------------------------------------------------------------------------|----------|--------------------------------|-----|----------|
| _No  | Part No.                                                                                                                                                                   | Part No. | Description                    | Req | Quantity |
| Stan | dard Cutting Unit                                                                                                                                                          |          |                                |     |          |
| 1    | R150201                                                                                                                                                                    |          | Complete Standard Cutting Unit | 0   |          |
|      | Tech Note: R&R Cutting Units Complete with R5-3189 8 Blade Reel, R63-8470 Thin Bedknife, R21-6540 Grooved Front Roller & R52-3120 Solid Rear Roller:                       |          |                                |     |          |
| Cust | om Cutting Unit                                                                                                                                                            |          |                                |     |          |
| 2    | R150201-SPL                                                                                                                                                                |          | Custom Cutting Unit            | 0   |          |
|      | Tech Note: R&R Custom Cutting Unit price does not include Reel, Bedknife, Front Roller and Rear Roller. Select these options from the parts list to complete custom unit.: |          |                                |     |          |