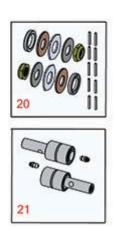

SPA Cutting Unit - Models 04445 & 04448 Front Rollers

|       | R&R<br>Part No.                                                                                                                                                                                                       | OEM<br>Part No.                                                                                                                                | Description                                                                       | Qty<br>Req | Order<br>Quantity |  |  |  |
|-------|-----------------------------------------------------------------------------------------------------------------------------------------------------------------------------------------------------------------------|------------------------------------------------------------------------------------------------------------------------------------------------|-----------------------------------------------------------------------------------|------------|-------------------|--|--|--|
|       |                                                                                                                                                                                                                       |                                                                                                                                                | tyle bearings, this roller is machined from s<br>the outer 2-7/8" of the roller.: | olid       |                   |  |  |  |
| Overi | haul Kits                                                                                                                                                                                                             |                                                                                                                                                |                                                                                   |            |                   |  |  |  |
| 20    | R101395                                                                                                                                                                                                               |                                                                                                                                                | Overhaul Kit - UHMW Roller                                                        | 0          |                   |  |  |  |
|       | Tech Note: Fits all R&R 2" Dia. Black UHMW Polyethylene Rollers. Includes 10 ea.: R150322 Roll<br>Pins; 2 ea.: R3296-15 Locknuts, R150347T Teflon Seals, R150333 Thrust Washers, & R150334A<br>Bronze Thrust Washers: |                                                                                                                                                |                                                                                   |            |                   |  |  |  |
| 21    | R107-1588                                                                                                                                                                                                             | 107-1588                                                                                                                                       | Overhaul Kit - Roller                                                             | 0          |                   |  |  |  |
|       | Tech Note: Includes                                                                                                                                                                                                   | s 2 ea.: R302-5 Grease Fitti                                                                                                                   | ings & R52-3180 Bearings:                                                         |            |                   |  |  |  |
| Othe  | r Parts Available                                                                                                                                                                                                     |                                                                                                                                                |                                                                                   |            |                   |  |  |  |
| 30    | R302-5                                                                                                                                                                                                                | 21-6010,<br>302-11,<br>302-37,<br>302-47,<br>302-5,<br>302-57,<br>302-58,<br>302-6,<br>31-0300,<br>32-9660,<br>60-0800,<br>62-3880,<br>92-4181 | Fitting - Grease                                                                  | 6          |                   |  |  |  |
| 31    | R52-3180                                                                                                                                                                                                              | 21-6410,<br>52-3180                                                                                                                            | Bearing - Front Roller                                                            | 2          |                   |  |  |  |
| 32    | R52-3210                                                                                                                                                                                                              | 52-3210                                                                                                                                        | Bearing - w/Milled Flat                                                           | 2          |                   |  |  |  |
| 33    | R3296-9                                                                                                                                                                                                               | 32127-17,<br>3296-9                                                                                                                            | Locknut - Comb                                                                    | 11         |                   |  |  |  |
| 34    | R11-0070                                                                                                                                                                                                              | 11-0070                                                                                                                                        | Comb - Assy                                                                       | 1          |                   |  |  |  |
| 35    | R8-2520                                                                                                                                                                                                               | 8-2520,<br>8-2520-01                                                                                                                           | Support - Comb                                                                    | 1          |                   |  |  |  |
| 36    | R8-2530                                                                                                                                                                                                               | 8-2530                                                                                                                                         | Comb - Urethane                                                                   | 1          |                   |  |  |  |