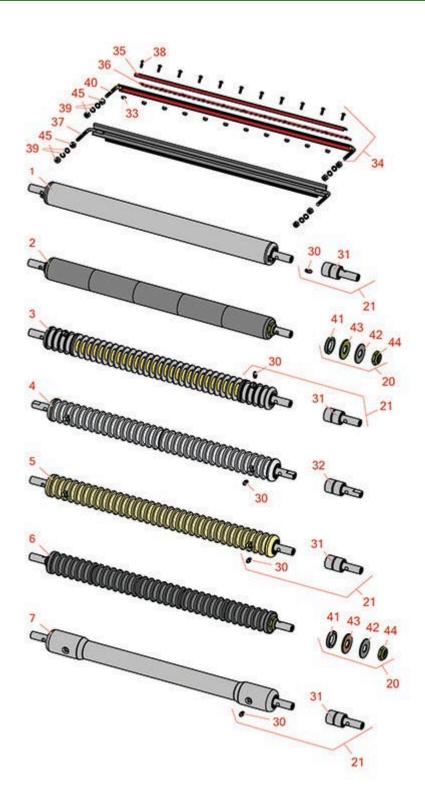

SPA Cutting Unit - Models 04445 & 04448 Front Rollers

SPA Cutting Unit - Models 04445 & 04448 Front Rollers

|       | R&R<br>Part No.                                                                                                                                                                                                                    | OEM<br>Part No.                                                                                                                                                         | Description                                                                              | Qty<br>Req | Order<br>Quantity |  |  |  |  |
|-------|------------------------------------------------------------------------------------------------------------------------------------------------------------------------------------------------------------------------------------|-------------------------------------------------------------------------------------------------------------------------------------------------------------------------|------------------------------------------------------------------------------------------|------------|-------------------|--|--|--|--|
| R&R I | Front Rollers                                                                                                                                                                                                                      |                                                                                                                                                                         |                                                                                          |            |                   |  |  |  |  |
| 1     | R21-6440                                                                                                                                                                                                                           | 20-8950,<br>21-6440,<br>23-5110,<br>52-3170,<br>Nov-80                                                                                                                  | Roller - Smooth Tubular Steel                                                            | 0          |                   |  |  |  |  |
|       | Tech Note: This tubular steel roller uses greasable "water-pump" style bearings. :                                                                                                                                                 |                                                                                                                                                                         |                                                                                          |            |                   |  |  |  |  |
| 2     | R150340                                                                                                                                                                                                                            |                                                                                                                                                                         | Roller - Smooth UHMW<br>Polyethylene                                                     | 0          |                   |  |  |  |  |
|       |                                                                                                                                                                                                                                    |                                                                                                                                                                         | low maintenance roller uses a 1" solid stainles<br>aterial prevents build-up of debris.: | 55         |                   |  |  |  |  |
| 3     | R21-6540                                                                                                                                                                                                                           | 21-6540                                                                                                                                                                 | Roller - Grooved Repairable Steel                                                        | 0          |                   |  |  |  |  |
|       |                                                                                                                                                                                                                                    | Fech Note: Constructed with greasable "water-pump" style bearings, this roller can be repaired by unscrewing the ends and replacing the series of washers and spacers.: |                                                                                          |            |                   |  |  |  |  |
| 4     | R88-6790                                                                                                                                                                                                                           | 88-6790                                                                                                                                                                 | Roller - Grooved Machined Solid<br>Aluminum                                              | 0          |                   |  |  |  |  |
|       |                                                                                                                                                                                                                                    | ined from solid aluminum, t<br>-pump" style bearings.:                                                                                                                  | his light weight machined grooved roller uses                                            |            |                   |  |  |  |  |
| 5     | R52-3200                                                                                                                                                                                                                           | 12-0840,<br>52-3200,<br>71-1550                                                                                                                                         | Roller - Grooved Machined Solid<br>Steel                                                 | 0          |                   |  |  |  |  |
|       | Tech Note: Machined from solid steel, this heavy weight roller uses greasable "water-pump" style<br>bearings.:                                                                                                                     |                                                                                                                                                                         |                                                                                          |            |                   |  |  |  |  |
| 6     | R150335                                                                                                                                                                                                                            |                                                                                                                                                                         | Roller - Grooved UHMW<br>Polyethylene                                                    | 0          |                   |  |  |  |  |
|       | Tech Note: Machined from solid UHMW, this low maintenance roller rotates around a 1" solid stainless steel shaft and requires no bearings or grease. Patented groove design and smooth UHMW material prevents build-up of debris.: |                                                                                                                                                                         |                                                                                          |            |                   |  |  |  |  |
| 7     | R21-6470                                                                                                                                                                                                                           | 10-5000,<br>21-6470,<br>52-3590                                                                                                                                         | Roller - Swaged Machined Solid<br>Aluminum                                               | 0          |                   |  |  |  |  |

SPA Cutting Unit - Models 04445 & 04448 Front Rollers

|       | R&R<br>Part No.                                                                                                                                                                                                       | OEM<br>Part No.                                                                                                                                | Description                                                                       | Qty<br>Req | Order<br>Quantity |  |  |  |
|-------|-----------------------------------------------------------------------------------------------------------------------------------------------------------------------------------------------------------------------|------------------------------------------------------------------------------------------------------------------------------------------------|-----------------------------------------------------------------------------------|------------|-------------------|--|--|--|
|       |                                                                                                                                                                                                                       |                                                                                                                                                | tyle bearings, this roller is machined from s<br>the outer 2-7/8" of the roller.: | olid       |                   |  |  |  |
| Overi | haul Kits                                                                                                                                                                                                             |                                                                                                                                                |                                                                                   |            |                   |  |  |  |
| 20    | R101395                                                                                                                                                                                                               |                                                                                                                                                | Overhaul Kit - UHMW Roller                                                        | 0          |                   |  |  |  |
|       | Tech Note: Fits all R&R 2" Dia. Black UHMW Polyethylene Rollers. Includes 10 ea.: R150322 Roll<br>Pins; 2 ea.: R3296-15 Locknuts, R150347T Teflon Seals, R150333 Thrust Washers, & R150334A<br>Bronze Thrust Washers: |                                                                                                                                                |                                                                                   |            |                   |  |  |  |
| 21    | R107-1588                                                                                                                                                                                                             | 107-1588                                                                                                                                       | Overhaul Kit - Roller                                                             | 0          |                   |  |  |  |
|       | Tech Note: Includes                                                                                                                                                                                                   | s 2 ea.: R302-5 Grease Fitti                                                                                                                   | ings & R52-3180 Bearings:                                                         |            |                   |  |  |  |
| Othe  | r Parts Available                                                                                                                                                                                                     |                                                                                                                                                |                                                                                   |            |                   |  |  |  |
| 30    | R302-5                                                                                                                                                                                                                | 21-6010,<br>302-11,<br>302-37,<br>302-47,<br>302-5,<br>302-57,<br>302-58,<br>302-6,<br>31-0300,<br>32-9660,<br>60-0800,<br>62-3880,<br>92-4181 | Fitting - Grease                                                                  | 6          |                   |  |  |  |
| 31    | R52-3180                                                                                                                                                                                                              | 21-6410,<br>52-3180                                                                                                                            | Bearing - Front Roller                                                            | 2          |                   |  |  |  |
| 32    | R52-3210                                                                                                                                                                                                              | 52-3210                                                                                                                                        | Bearing - w/Milled Flat                                                           | 2          |                   |  |  |  |
| 33    | R3296-9                                                                                                                                                                                                               | 32127-17,<br>3296-9                                                                                                                            | Locknut - Comb                                                                    | 11         |                   |  |  |  |
| 34    | R11-0070                                                                                                                                                                                                              | 11-0070                                                                                                                                        | Comb - Assy                                                                       | 1          |                   |  |  |  |
| 35    | R8-2520                                                                                                                                                                                                               | 8-2520,<br>8-2520-01                                                                                                                           | Support - Comb                                                                    | 1          |                   |  |  |  |
| 36    | R8-2530                                                                                                                                                                                                               | 8-2530                                                                                                                                         | Comb - Urethane                                                                   | 1          |                   |  |  |  |

SPA Cutting Unit - Models 04445 & 04448 Front Rollers

|    | R&R<br>Part No. | OEM<br>Part No.                                            | Description                   | Qty<br>Req | Order<br>Quantity |
|----|-----------------|------------------------------------------------------------|-------------------------------|------------|-------------------|
| 37 | R33-1000        | 33-1000                                                    | Brush Assy                    | 1          |                   |
| 38 | R3249-3         | 3249-3                                                     | Screw - Comb                  | 11         |                   |
| 39 | R3254-8         | 3254-8                                                     | Washer - Lock 1/4 Int Star Z  | 4          |                   |
| 40 | R11-0069        | 11-0069                                                    | Frame - Only Comb Assy        | 1          |                   |
| 41 | R150347T        |                                                            | Seal - Nonstick Lip           | 2          |                   |
| 42 | R150333         |                                                            | Washer - Flat Keyed Outer SS  | 2          |                   |
| 43 | R150334A        |                                                            | Washer - Thrust SAE660 Bronze | 2          |                   |
| 44 | R3296-15        | 116-7306,<br>32118-5,<br>32127-23,<br>32127-47,<br>3296-15 | Locknut - 3/4-16 Nylon Jam    | 2          |                   |
| 45 | R3219-1         | 01-158-0590,<br>01-188-0428,<br>3219-1                     | Nut - 1/4-28                  | 4          |                   |