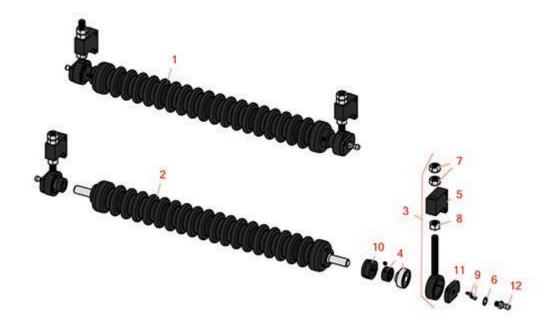

## **Replaces Toro Greensmaster 3050 Parts**

SPA Cutting Unit - Models 04478 Minuteman Roller System

|       | R&R<br>Part No.                                                                                 | OEM<br>Part No.                                                             | Description                                    | Qty<br>Req | Order<br>Quantity |
|-------|-------------------------------------------------------------------------------------------------|-----------------------------------------------------------------------------|------------------------------------------------|------------|-------------------|
| Comp  | olete Minutema                                                                                  | n Roller Systems                                                            |                                                |            |                   |
| 1     | RMT8001                                                                                         |                                                                             | Minuteman Front Grooved Roller System          | 0          |                   |
|       | Tech Note: Com                                                                                  | plete roller systems i                                                      | nclude roller and two brackets with bearings.: |            |                   |
| Minu  | teman Rollers (                                                                                 | Only                                                                        |                                                |            |                   |
| 2     | RM513                                                                                           |                                                                             | Minuteman Grooved Roller Only                  | 0          |                   |
|       | Tech Note: Use                                                                                  | with Minuteman Roll                                                         | er Bracket System Only:                        |            |                   |
| Other | r Parts Availabl                                                                                | e                                                                           |                                                |            |                   |
| 3     | RT821                                                                                           |                                                                             | Bracket Assy - Front LH/RH                     | 2          |                   |
|       | Tech Note: Includes RT8210 Bearing & Locking Collar, RMM606 Washer, R3219-5 Nut & RMM607 Screw: |                                                                             |                                                |            |                   |
| 4     | RMMB157                                                                                         |                                                                             | Bearing w/Locking Collar                       | 2          |                   |
| 5     | RT8210                                                                                          |                                                                             | Block - Height Adj                             | 2          |                   |
| 6     | RMM606                                                                                          |                                                                             | Washer - Lock 3/8 Zinc Internal Tooth          | 2          |                   |
| 7     | R3219-5                                                                                         | 01-188-0820,<br>22-15-BJD,<br>22-15-BJKD,<br>3219-5                         | Nut - 1/2-20                                   | 4          |                   |
| 8     | RMM607                                                                                          | 01-158-0610,<br>01-191-0820,<br>21-3900,<br>3220-5,<br>45-0170,<br>5/1/3220 | Nut - Jam 1/2-20 Zinc                          | 2          |                   |
| 9     | RMM608                                                                                          |                                                                             | Screw - 8-32 x 5/16 SS Socket Head             | 2          |                   |
| 10    | RMM3                                                                                            |                                                                             | End Hub - 7/8 ID                               | 2          |                   |
| 11    | RT821P                                                                                          |                                                                             | Plate - For RT821 Bracket                      | 2          |                   |
| 12    | RT821B                                                                                          |                                                                             | Ball - For RT821 Bracket                       | 2          |                   |