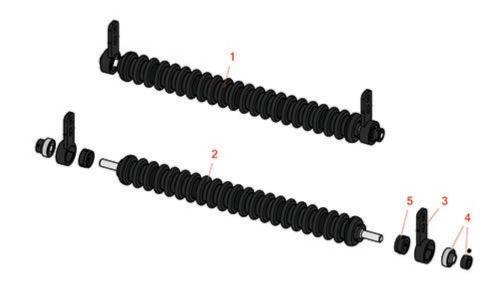

## **Replaces Toro Greensmaster 3050 Parts**

4-Bolt Cutting Unit - Models 04480 & 04481 Minuteman Roller System

|                                   | R&R<br>Part No.                                           | OEM<br>Part No. | Description                                                | Qty<br>Req | Order<br>Quantity |
|-----------------------------------|-----------------------------------------------------------|-----------------|------------------------------------------------------------|------------|-------------------|
| Complete Minuteman Roller Systems |                                                           |                 |                                                            |            |                   |
| 1                                 | RMT3201                                                   |                 | Minuteman Front Grooved Roller System                      | 0          |                   |
|                                   | Tech Note: C                                              | omplete rolle   | er systems include roller and two brackets with bearings.: |            |                   |
| Minuteman Rollers Only            |                                                           |                 |                                                            |            |                   |
| 2                                 | RM511                                                     |                 | Minuteman Grooved Roller Only - 22 in                      | 0          |                   |
|                                   | Tech Note: Use with Minuteman Roller Bracket System Only: |                 |                                                            |            |                   |
| Other Parts Available             |                                                           |                 |                                                            |            |                   |
| 3                                 | RT321                                                     |                 | Bracket - Front                                            | 2          |                   |
| 4                                 | RMMB157                                                   |                 | Bearing w/Locking Collar                                   | 2          |                   |
| 5                                 | RMM3                                                      |                 | End Hub - 7/8 ID                                           | 2          |                   |
|                                   |                                                           |                 |                                                            |            |                   |