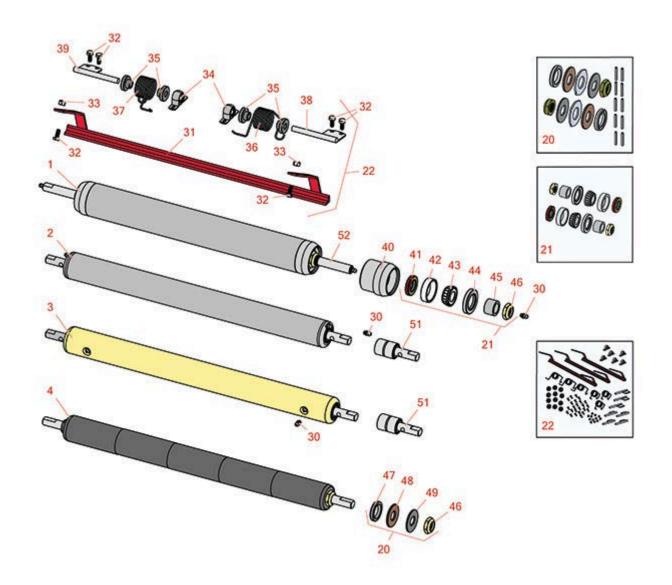

|       | R&R<br>Part No.                                                                                                                                                                                                       | OEM<br>Part No.     | Description                                 | Qty<br>Req | Order<br>Quantity |  |  |
|-------|-----------------------------------------------------------------------------------------------------------------------------------------------------------------------------------------------------------------------|---------------------|---------------------------------------------|------------|-------------------|--|--|
| R&R I | Rear Rollers                                                                                                                                                                                                          |                     |                                             |            |                   |  |  |
| 1     | R150692                                                                                                                                                                                                               | 150692              | Roller - Smooth Heavy Duty<br>Tubular Steel | 0          |                   |  |  |
|       | Tech Note: Constructed with a through shaft, this heavy duty roller uses tapered bearings for extended life.:                                                                                                         |                     |                                             |            |                   |  |  |
| 2     | R21-8450                                                                                                                                                                                                              | 21-8450             | Roller - Smooth Tubular Steel               | 0          |                   |  |  |
|       | Tech Note: Constructed with greasable "water-pump" style bearings. :                                                                                                                                                  |                     |                                             |            |                   |  |  |
| 3     | R150300                                                                                                                                                                                                               | 150300              | Roller - Smooth Solid Steel                 | 0          |                   |  |  |
|       | Tech Note: Machined from solid steel, this heavy weight roller uses greasable "water-pump" style<br>bearings.:                                                                                                        |                     |                                             |            |                   |  |  |
| 4     | R150341                                                                                                                                                                                                               | 150341              | Roller - Smooth UHMW<br>Polyethylene        | 0          |                   |  |  |
|       | Tech Note: Machined from solid UHMW, this low maintenance roller uses a 1" solid stainless steel shaft and requires no grease. UHMW material prevents build-up of debris.:                                            |                     |                                             |            |                   |  |  |
| Overl | aul Kits                                                                                                                                                                                                              |                     |                                             |            |                   |  |  |
| 20    | R101395                                                                                                                                                                                                               |                     | Overhaul Kit - UHMW Roller                  | 0          |                   |  |  |
|       | Tech Note: Fits all R&R 2" Dia. Black UHMW Polyethylene Rollers. Includes 10 ea.: R150322 Roll<br>Pins; 2 ea.: R3296-15 Locknuts, R150347T Teflon Seals, R150333 Thrust Washers, & R150334A<br>Bronze Thrust Washers: |                     |                                             |            |                   |  |  |
| 21    | R100136                                                                                                                                                                                                               |                     | Overhaul Kit - Roller                       | 0          |                   |  |  |
|       | Tech Note: Includes 2 ea.: R150674 Wear Sleeves, R253-152 Seals, R253-117 Seals, R254-78<br>Bearings, R254-79 Bearing Cups, R3296-15 Locknuts & R302-5 Grease Fittings:                                               |                     |                                             |            |                   |  |  |
| 22    | R42-4820                                                                                                                                                                                                              | 19-9590,<br>42-4820 | Scraper Kit - Rear Roller SET/3             | 1          |                   |  |  |
|       | Tech Note: Includes 24 ea: R400106 Bolt; 12 ea: R19-9560 Spacer, R32152-4 Locknut; 6 ea:<br>R256-239 Bearing; 3 ea: R19-9540 Spring, R19-9550 Spring, R42-4780 Mount, R42-4790 Mount,<br>R42-4800 Bar:                |                     |                                             |            |                   |  |  |
|       |                                                                                                                                                                                                                       |                     |                                             |            |                   |  |  |

**Replaces Toro Greensmaster 3050 Parts** 

4-Bolt Cutting Unit - Models 04405, 04406, 04408 & 04409 Rear Rollers

| R&M      |
|----------|
| Products |
| Producto |
|          |
|          |

| ltem <b>R&amp;R</b><br>No <b>Part No.</b> | OEM<br>Part No.                                                                                                                                | Description                | Qty <b>Order</b><br>Req <b>Quantity</b> |  |  |
|-------------------------------------------|------------------------------------------------------------------------------------------------------------------------------------------------|----------------------------|-----------------------------------------|--|--|
| Other Parts Available                     |                                                                                                                                                |                            |                                         |  |  |
| 30 <b>R302-5</b>                          | 21-6010,<br>302-11,<br>302-37,<br>302-47,<br>302-5,<br>302-57,<br>302-58,<br>302-6,<br>31-0300,<br>32-9660,<br>60-0800,<br>62-3880,<br>92-4181 | Fitting - Grease           | 6                                       |  |  |
| 31 <b>R42-4800</b>                        | 42-4800                                                                                                                                        | Bar - Scraper Rear Roller  | 1                                       |  |  |
| 32 <b>R400106</b>                         | 321-3,<br>513315,<br>908002P                                                                                                                   | Bolt - Hex HD 1/4-20 x 5/8 | 8                                       |  |  |
| 33 <b>R32152-4</b>                        | 32152-4                                                                                                                                        | Locknut - 1/4-20 All Metal | 4                                       |  |  |
| 34 <b>R256-239</b>                        | 256-239                                                                                                                                        | Bearing                    | 2                                       |  |  |
| 35 <b>R19-9560</b>                        | 19-9560                                                                                                                                        | Spacer - Spring            | 4                                       |  |  |
| 36 <b>R19-9540</b>                        | 19-9540                                                                                                                                        | Spring - Torsion LH        | 1                                       |  |  |
| 37 <b>R19-9550</b>                        | 19-9550                                                                                                                                        | Spring - Torsion RH        | 1                                       |  |  |
| 38 <b>R42-4780</b>                        | 42-4780                                                                                                                                        | Mount - Scraper LH         | 1                                       |  |  |
| 39 <b>R42-4790</b>                        | 42-4790                                                                                                                                        | Mount - RH Scraper         | 1                                       |  |  |
| 40 <b>R61-0380</b>                        | 61-0380                                                                                                                                        | Roller End - Cap Solid     | 2                                       |  |  |
| 41 <b>R253-152</b>                        | 253-116,<br>253-152                                                                                                                            | Seal - Inner Roller        | 2                                       |  |  |
|                                           |                                                                                                                                                |                            |                                         |  |  |

4-Bolt Cutting Unit - Models 04405, 04406, 04408 & 04409 Rear Rollers

|    | R&R<br>Part No.                                                         | OEM<br>Part No.                                                                         | Description                   | Qty<br>Req | Order<br>Quantity |  |  |
|----|-------------------------------------------------------------------------|-----------------------------------------------------------------------------------------|-------------------------------|------------|-------------------|--|--|
| 42 | R254-79                                                                 | 01-103-0060,<br>01-103-0130,<br>1-633584,<br>252-106,<br>254-79,<br>32-7800,<br>32-9590 | Cup - Bearing                 | 2          |                   |  |  |
|    | Tech Note: Use R254-79M installation mandrel to properly install race.: |                                                                                         |                               |            |                   |  |  |
| 43 | R254-78                                                                 | 01-102-0060,<br>01-102-0130,<br>1-633585,<br>254-78,<br>32-7790,<br>32-9580,<br>93-4813 | Tapered Bearing Cone          | 2          |                   |  |  |
| 44 | R253-117                                                                | 253-117,<br>253-165                                                                     | Seal - Outer Triple Lip       | 2          |                   |  |  |
| 45 | R150674                                                                 |                                                                                         | Sleeve - Wear 3/4 Plated      | 2          |                   |  |  |
| 46 | R3296-15                                                                | 116-7306,<br>32118-5,<br>32127-23,<br>32127-47,<br>3296-15                              | Locknut - 3/4-16 Nylon Jam    | 2          |                   |  |  |
| 47 | R150347T                                                                |                                                                                         | Seal - Nonstick Lip           | 2          |                   |  |  |
| 48 | R150334A                                                                |                                                                                         | Washer - Thrust SAE660 Bronze | 2          |                   |  |  |
| 49 | R150333                                                                 |                                                                                         | Washer - Flat Keyed Outer SS  | 2          |                   |  |  |
| 51 | R21-8430                                                                | 21-8430                                                                                 | Bearing - Roller              | 2          |                   |  |  |
| 52 | R150693                                                                 |                                                                                         | Shaft - HD Rear Roller        | 1          |                   |  |  |
|    |                                                                         |                                                                                         |                               |            |                   |  |  |