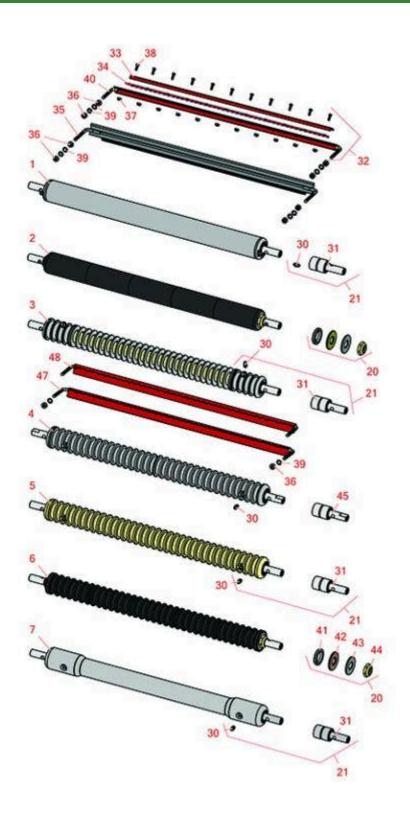

4-Bolt Cutting Unit - Models 04405, 04406, 04408 & 04409 Front Rollers

4-Bolt Cutting Unit - Models 04405, 04406, 04408 & 04409 Front Rollers

|       | R&R<br>Part No.                                                                                                                                                                                                                    | OEM<br>Part No.                                        | Description                                 | Qty<br>Req | Order<br>Quantity |  |  |  |  |
|-------|------------------------------------------------------------------------------------------------------------------------------------------------------------------------------------------------------------------------------------|--------------------------------------------------------|---------------------------------------------|------------|-------------------|--|--|--|--|
| R&R F | R&R Front Rollers                                                                                                                                                                                                                  |                                                        |                                             |            |                   |  |  |  |  |
| 1     | R21-6440                                                                                                                                                                                                                           | 20-8950,<br>21-6440,<br>23-5110,<br>52-3170,<br>Nov-80 | Roller - Smooth Tubular Steel               | 1          |                   |  |  |  |  |
|       | Tech Note: This tubular steel roller uses greasable "water-pump" style bearings. :                                                                                                                                                 |                                                        |                                             |            |                   |  |  |  |  |
| 2     | R150340                                                                                                                                                                                                                            |                                                        | Roller - Smooth UHMW<br>Polyethylene        | 1          |                   |  |  |  |  |
|       | Tech Note: Machined from solid UHMW, this low maintenance roller uses a 1" solid stainless steel shaft and requires no grease. UHMW material prevents build-up of debris.:                                                         |                                                        |                                             |            |                   |  |  |  |  |
| 3     | R21-6540                                                                                                                                                                                                                           | 21-6540                                                | Roller - Grooved Repairable Steel           | 1          |                   |  |  |  |  |
|       | Tech Note: Constructed with greasable "water-pump" style bearings, this roller can be repaired by unscrewing the ends and replacing the series of washers and spacers.:                                                            |                                                        |                                             |            |                   |  |  |  |  |
| 4     | R88-6790                                                                                                                                                                                                                           | 88-6790                                                | Roller - Grooved Machined Solid<br>Aluminum | 1          |                   |  |  |  |  |
|       | Tech Note: Machined from solid aluminum, this light weight machined grooved roller uses greasable "water-pump" style bearings.:                                                                                                    |                                                        |                                             |            |                   |  |  |  |  |
| 5     | R52-3200                                                                                                                                                                                                                           | 12-0840,<br>52-3200,<br>71-1550                        | Roller - Grooved Machined Solid<br>Steel    | 1          |                   |  |  |  |  |
|       | Tech Note: Machir bearings.:                                                                                                                                                                                                       | " style                                                |                                             |            |                   |  |  |  |  |
| 6     | R150335                                                                                                                                                                                                                            |                                                        | Roller - Grooved UHMW<br>Polyethylene       | 1          |                   |  |  |  |  |
|       | Tech Note: Machined from solid UHMW, this low maintenance roller rotates around a 1" solid stainless steel shaft and requires no bearings or grease. Patented groove design and smooth UHMW material prevents build-up of debris.: |                                                        |                                             |            |                   |  |  |  |  |
| 7     | R21-6470                                                                                                                                                                                                                           | 10-5000,<br>21-6470,<br>52-3590                        | Roller - Swaged Machined Solid<br>Aluminum  | 1          |                   |  |  |  |  |

4-Bolt Cutting Unit - Models 04405, 04406, 04408 & 04409 Front Rollers

|                                                                        | R&R<br>Part No.                                                                                                                                                                                                       | OEM<br>Part No.                                                                                                                                | Description                                                                      | Qty<br>Req | Order<br>Quantity |  |  |  |  |
|------------------------------------------------------------------------|-----------------------------------------------------------------------------------------------------------------------------------------------------------------------------------------------------------------------|------------------------------------------------------------------------------------------------------------------------------------------------|----------------------------------------------------------------------------------|------------|-------------------|--|--|--|--|
|                                                                        |                                                                                                                                                                                                                       |                                                                                                                                                | yle bearings, this roller is machined from so<br>he outer 2-7/8" of the roller.: | olid       |                   |  |  |  |  |
| Overl                                                                  | haul Kits                                                                                                                                                                                                             |                                                                                                                                                |                                                                                  |            |                   |  |  |  |  |
| 20                                                                     | R101395                                                                                                                                                                                                               |                                                                                                                                                | Overhaul Kit - UHMW Roller                                                       | 0          |                   |  |  |  |  |
|                                                                        | Tech Note: Fits all R&R 2" Dia. Black UHMW Polyethylene Rollers. Includes 10 ea.: R150322 Roll<br>Pins; 2 ea.: R3296-15 Locknuts, R150347T Teflon Seals, R150333 Thrust Washers, & R150334A<br>Bronze Thrust Washers: |                                                                                                                                                |                                                                                  |            |                   |  |  |  |  |
| 21                                                                     | R107-1588                                                                                                                                                                                                             | 107-1588                                                                                                                                       | Overhaul Kit - Roller                                                            | 0          |                   |  |  |  |  |
| Tech Note: Includes 2 ea.: R302-5 Grease Fittings & R52-3180 Bearings: |                                                                                                                                                                                                                       |                                                                                                                                                |                                                                                  |            |                   |  |  |  |  |
| Othe                                                                   | r Parts Available                                                                                                                                                                                                     |                                                                                                                                                |                                                                                  |            |                   |  |  |  |  |
| 30                                                                     | R302-5                                                                                                                                                                                                                | 21-6010,<br>302-11,<br>302-37,<br>302-47,<br>302-5,<br>302-57,<br>302-58,<br>302-6,<br>31-0300,<br>32-9660,<br>60-0800,<br>62-3880,<br>92-4181 | Fitting - Grease                                                                 | 6          |                   |  |  |  |  |
| 31                                                                     | R52-3180                                                                                                                                                                                                              | 21-6410,<br>52-3180                                                                                                                            | Bearing - Front Roller                                                           | 2          |                   |  |  |  |  |
| 32                                                                     | R11-0070                                                                                                                                                                                                              | 11-0070                                                                                                                                        | Comb - Assy                                                                      | 1          |                   |  |  |  |  |
| 33                                                                     | R8-2520                                                                                                                                                                                                               | 8-2520,<br>8-2520-01                                                                                                                           | Support - Comb                                                                   | 1          |                   |  |  |  |  |
| 34                                                                     | R8-2530                                                                                                                                                                                                               | 8-2530                                                                                                                                         | Comb - Urethane                                                                  | 1          |                   |  |  |  |  |
| 35                                                                     | R33-1000                                                                                                                                                                                                              | 33-1000                                                                                                                                        | Brush Assy                                                                       | 1          |                   |  |  |  |  |

4-Bolt Cutting Unit - Models 04405, 04406, 04408 & 04409 Front Rollers

|    | R&R<br>Part No.                                  | OEM<br>Part No.                                            | Description                                     | Qty<br>Req | Order<br>Quantity |  |
|----|--------------------------------------------------|------------------------------------------------------------|-------------------------------------------------|------------|-------------------|--|
| 36 | R3219-1                                          | 01-158-0590,<br>01-188-0428,<br>3219-1                     | Nut - 1/4-28                                    | 4          |                   |  |
| 37 | R3296-9                                          | 32127-17,<br>3296-9                                        | Locknut - Comb                                  | 11         |                   |  |
| 38 | R3249-3                                          | 3249-3                                                     | Screw - Comb                                    | 11         |                   |  |
| 39 | R3254-8                                          | 3254-8                                                     | Washer - Lock 1/4 Int Star Z                    | 4          |                   |  |
| 40 | R11-0069                                         | 11-0069                                                    | Frame - Only Comb Assy                          | 1          |                   |  |
| 41 | R150347T                                         |                                                            | Seal - Nonstick Lip                             | 2          |                   |  |
| 42 | R150334A                                         |                                                            | Washer - Thrust SAE660 Bronze                   | 2          |                   |  |
| 43 | R150333                                          |                                                            | Washer - Flat Keyed Outer SS                    | 2          |                   |  |
| 44 | R3296-15                                         | 116-7306,<br>32118-5,<br>32127-23,<br>32127-47,<br>3296-15 | Locknut - 3/4-16 Nylon Jam                      | 2          |                   |  |
| 45 | R52-3210                                         | 52-3210                                                    | Bearing - w/Milled Flat                         | 2          |                   |  |
| 47 | R151359                                          |                                                            | Scraper - R&R Grooved Roller<br>.625 in Spacing | 1          |                   |  |
|    | Tech Note: Fits R&R R88-6790 & R52-3200 Rollers: |                                                            |                                                 |            |                   |  |
| 48 | R65-8340-01                                      | 65-8340,<br>65-8340-01                                     | Scraper - Grooved Roller .43 in<br>Spacing      | 1          |                   |  |
|    | Tech Note: Fits OEM 93-9045 grooved roller:      |                                                            |                                                 |            |                   |  |