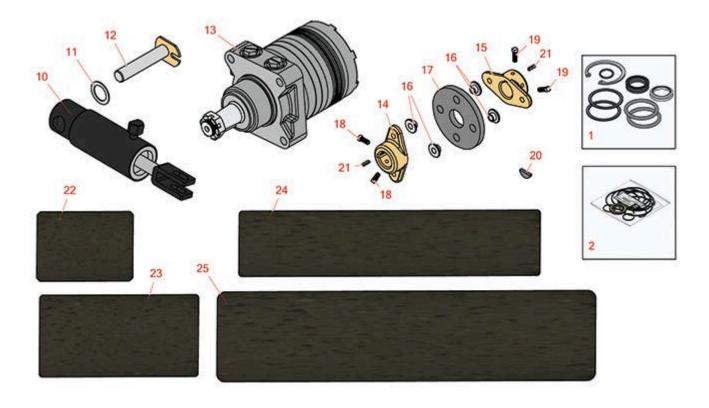

Traction Unit - Model 04350 Hydraulic Motor & Cylinder

Traction Unit - Model 04350 Hydraulic Motor & Cylinder

|       | R&R<br>Part No.                                                                                      | OEM<br>Part No.                                                                                                                                                     | Description                       | Qty<br>Req | Order<br>Quantity |  |  |
|-------|------------------------------------------------------------------------------------------------------|---------------------------------------------------------------------------------------------------------------------------------------------------------------------|-----------------------------------|------------|-------------------|--|--|
| Overl | haul Kits                                                                                            |                                                                                                                                                                     |                                   |            |                   |  |  |
| 1     | R83-7000SK                                                                                           | 56-3810,<br>56-3820,<br>70-2790,<br>83-7250,<br>86-5260,<br>86-5360                                                                                                 | Seal Kit - Fits R83-7000 Cylinder | 1          |                   |  |  |
|       | Detail Description: Includes Seals, O-Rings & 1 ea: R43-5220 Retaining Ring to rebuild one cylinder: |                                                                                                                                                                     |                                   |            |                   |  |  |
| 1     | R63-9500SK                                                                                           |                                                                                                                                                                     | Seal Kit - Fits R63-9500 Cylinder | 1          |                   |  |  |
| 1     | R83-6820SK                                                                                           |                                                                                                                                                                     | Seal Kit - Fits R83-6820 Cylinder | 1          |                   |  |  |
| 1     | R43-5260SK                                                                                           |                                                                                                                                                                     | Seal Kit - Fits Hyd Cylinder      | 1          |                   |  |  |
| 1     | R68-9700SK                                                                                           |                                                                                                                                                                     | Seal Kit - Fits R68-9700 Cylinder | 1          |                   |  |  |
| 1     | R51-0120SK                                                                                           |                                                                                                                                                                     | Seal Kit - Fits R51-0120 Cylinder | 1          |                   |  |  |
| 2     | R76-0800                                                                                             | 100-6131,<br>76-0800,<br>94-8178                                                                                                                                    | Seal Kit - Hyd Wheel Motor        | 1          |                   |  |  |
| 2     | R353-461                                                                                             | 353-461                                                                                                                                                             | Seal Kit - Wheel Motor            | 2          |                   |  |  |
| Othe  | r Parts Available                                                                                    |                                                                                                                                                                     |                                   |            |                   |  |  |
| 10    | R84-8290                                                                                             | 10-7900,<br>353-442,<br>353-443,<br>353-448,<br>353-449,<br>46-3690,<br>46-4890,<br>51-0120,<br>51-0130,<br>63-9500,<br>75-9880,<br>83-1250,<br>83-6820,<br>84-8290 | Hydraulic Cylinder - Front        | 1          |                   |  |  |

Traction Unit - Model 04350 Hydraulic Motor & Cylinder

|    |          |                                                                 | Description                  | Req <b>Quantity</b> |
|----|----------|-----------------------------------------------------------------|------------------------------|---------------------|
| 10 | R83-7000 | 27-2510,<br>43-5260,<br>68-9700,<br>83-7000                     | Hydraulic Cylinder           | 1                   |
| 11 | R10-8110 | 10-8110                                                         | Washer - Pivot Pin           | 0                   |
| 12 | R10-6060 | 10-6060,<br>120-3199,<br>140-5248                               | Pin - Pivot 3-7/8 Long       | 1                   |
| 13 | R10-8010 | 10-8010                                                         | Hydraulic Motor              | 2                   |
| 14 | R27-1960 | 110-5236,<br>27-1960                                            | Hub - Engine                 | 1                   |
| 15 | R27-1970 | 27-1970                                                         | Hub - Pump                   | 1                   |
| 16 | R27-6600 | 27-6600                                                         | Spacer - Pump Coupling       | 4                   |
| 17 | R44-2230 | 115-4523,<br>27-6560,<br>44-2230,<br>80-8650                    | Coupling - Rubber - Pump     | 1                   |
| 18 | R3241-2  | 01-163-0100,<br>31-6770,<br>3241-1,<br>3241-2                   | Screw - Set Sq.HD. 1/4 x 5/8 | 2                   |
| 19 | R3241-6  | 3241-6                                                          | Screw - Set Sq. HD. 1/4 x3/4 | 2                   |
| 20 | R463009  | 5-0946                                                          | Key - Spindle Shaft          | 1                   |
| 21 | R1164    | 10-7070,<br>48-004-1931,<br>62-3380,<br>66-004-3221,<br>85-9020 | Key - 1/4 x 1/4 x 1          | 1                   |
| 22 | R10-8200 | 10-8200                                                         | Pad - Anti-Skid Foot Step    | 1                   |
| 23 | R62-2660 | 62-2660                                                         | Pad - Anti-Skid Foot Step    | 1                   |

Traction Unit - Model 04350 Hydraulic Motor & Cylinder

|    | R&R<br>Part No. | OEM<br>Part No.     | Description               | Qty<br>Req | Order<br>Quantity |
|----|-----------------|---------------------|---------------------------|------------|-------------------|
| 24 | R10-8220        | 10-8220             | Pad - Anti-Skid Tool Box  | 1          |                   |
| 25 | R49-6120        | 10-8210,<br>49-6120 | Pad - Anti-Skid Foot Rest | 1          |                   |