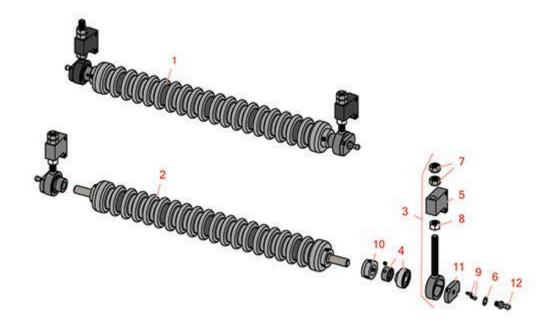

## **Replaces Toro Greensmaster 3050 Parts**

4-Bolt Cutting Unit - Models 04404 Minuteman Roller System

|      | R&R<br>Part No.                                                                                 | OEM<br>Part No.                                                             | Description                                    | Qty<br>Req | Order<br>Quantity |
|------|-------------------------------------------------------------------------------------------------|-----------------------------------------------------------------------------|------------------------------------------------|------------|-------------------|
| Comp | olete Minutem                                                                                   | an Roller Systems                                                           |                                                |            |                   |
| 1    | RMT8001                                                                                         |                                                                             | Minuteman Front Grooved Roller System          | 0          |                   |
|      | Tech Note: Cor                                                                                  | nplete roller systems i                                                     | nclude roller and two brackets with bearings.: |            |                   |
| Minu | teman Rollers                                                                                   | Only                                                                        |                                                |            |                   |
| 2    | RM513                                                                                           |                                                                             | Minuteman Grooved Roller Only                  | 0          |                   |
|      | Tech Note: Use                                                                                  | with Minuteman Roll                                                         | er Bracket System Only:                        |            |                   |
| Othe | r Parts Availab                                                                                 | le                                                                          |                                                |            |                   |
| 3    | RT821                                                                                           |                                                                             | Bracket Assy - Front LH/RH                     | 0          |                   |
|      | Tech Note: Includes RT8210 Bearing & Locking Collar, RMM606 Washer, R3219-5 Nut & RMM607 Screw: |                                                                             |                                                |            |                   |
| 4    | RMMB157                                                                                         |                                                                             | Bearing w/Locking Collar                       | 0          |                   |
| 5    | RT8210                                                                                          |                                                                             | Block - Height Adj                             | 0          |                   |
| 6    | RMM606                                                                                          |                                                                             | Washer - Lock 3/8 Zinc Internal Tooth          | 0          |                   |
| 7    | R3219-5                                                                                         | 01-188-0820,<br>22-15-BJD,<br>22-15-BJKD,<br>3219-5                         | Nut - 1/2-20                                   | 0          |                   |
| 8    | RMM607                                                                                          | 01-158-0610,<br>01-191-0820,<br>21-3900,<br>3220-5,<br>45-0170,<br>5/1/3220 | Nut - Jam 1/2-20 Zinc                          | 0          |                   |
| 9    | RMM608                                                                                          |                                                                             | Screw - 8-32 x 5/16 SS Socket Head             | 0          |                   |
| 10   | RMM3                                                                                            |                                                                             | End Hub - 7/8 ID                               | 0          |                   |
| 11   | RT821P                                                                                          |                                                                             | Plate - For RT821 Bracket                      | 0          |                   |
| 12   | RT821B                                                                                          |                                                                             | Ball - For RT821 Bracket                       | 0          |                   |
|      |                                                                                                 |                                                                             |                                                |            |                   |