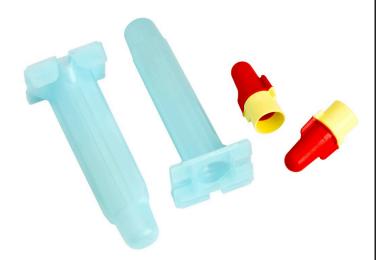

### Details

The 3M Direct Bury Splice DBR/Y is a premium moisture-resistant connector, which is used to electrically connect and moisture-seal thicker insulation wire. The product includes an R/Y spring connector and a high impact, UV resistant tube prefilled with moisture-resistant grease.