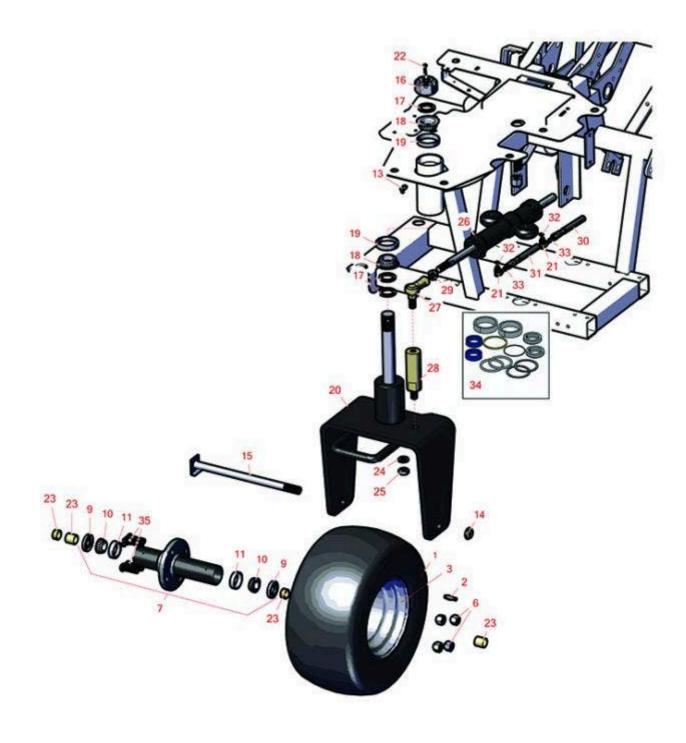

## Replaces R&R Products Versa-Green 2160D Parts

Traction Unit Rear Wheel

|       | R&R<br>Part No. | OEM<br>Part No.                                                                                                                                                                         | Description                                | Qty<br>Req | Order<br>Quantity |
|-------|-----------------|-----------------------------------------------------------------------------------------------------------------------------------------------------------------------------------------|--------------------------------------------|------------|-------------------|
| Tires |                 |                                                                                                                                                                                         |                                            |            |                   |
| 0     | TIRES           |                                                                                                                                                                                         | Click Here to View Complete Tire Selection | 0          |                   |
| 1     | R150807         |                                                                                                                                                                                         | Tire & Wheel - Rear - White                | 1          |                   |
| 2     | R232-27         | R232-31,<br>R360111                                                                                                                                                                     | Stem - Valve w/ Cap                        | 1          |                   |
| 3     | R150808         |                                                                                                                                                                                         | Wheel - Rear - Black                       | 1          |                   |
| Othe  | r Parts Avai    | lable                                                                                                                                                                                   |                                            |            |                   |
| 6     | R242-50         |                                                                                                                                                                                         | Nut - 1/2-20 Wheel                         | 4          |                   |
| 7     | R72-9710        |                                                                                                                                                                                         | Hub Assy - Rear Tire                       | 1          |                   |
| 9     | R253-111        | R253-108,<br>RE1029                                                                                                                                                                     | Seal                                       | 2          |                   |
| 10    | R254-78         | R01-102-0060,<br>R01-102-0130,<br>R1-633585,<br>R255815,<br>R32-7790,<br>R32-9580,<br>R385174,<br>R4121174,<br>R4135152,<br>R70030-50302,<br>R93-4813,<br>RB4512,<br>RG-373,<br>RJD8188 | Tapered Bearing Cone                       | 2          |                   |

## **Replaces R&R Products Versa-Green 2160D Parts**

Traction Unit Rear Wheel

|    | R&R<br>Part No.                                                                  | OEM<br>Part No.                                                                                                                                                            | Description                   | Qty<br>Req | Order<br>Quantity |  |  |
|----|----------------------------------------------------------------------------------|----------------------------------------------------------------------------------------------------------------------------------------------------------------------------|-------------------------------|------------|-------------------|--|--|
| 11 | R254-79                                                                          | R01-103-0060,<br>R01-103-0130,<br>R1-633584,<br>R252-106,<br>R255820,<br>R32-7800,<br>R32-9590,<br>R4121175,<br>R70030-50301,<br>R808088,<br>RB4015,<br>RG-372,<br>RJD8226 | Cup - Bearing                 | 2          |                   |  |  |
|    | Detail Description: Use R254-79M installation mandrel to properly install race.: |                                                                                                                                                                            |                               |            |                   |  |  |
| 13 | R700414                                                                          | R302-11,<br>R302-4,<br>R32-8170                                                                                                                                            | Zerk - Grease 1/4-28 45 Deg   | 3          |                   |  |  |
| 14 | R3296-15                                                                         | 367029,<br>R1503473,<br>R32118-5,<br>R32127-23,<br>R32127-47,<br>R367029,<br>R445748,<br>RG-371,<br>RN101345                                                               | Locknut - 3/4-16 Nylon Jam    | 1          |                   |  |  |
| 15 | R70-8370                                                                         |                                                                                                                                                                            | Bolt - Axle - Steering Fork   | 1          |                   |  |  |
| 16 | R32136-9                                                                         |                                                                                                                                                                            | Nut - 1-1/4-12 Slotted        | 1          |                   |  |  |
| 17 | R18-6320                                                                         |                                                                                                                                                                            | Washer - Steering Fork        | 3          |                   |  |  |
| 18 | R254-70                                                                          | R115-9472                                                                                                                                                                  | Tapered Bearing Cone - w/Seal | 2          |                   |  |  |
| 19 | R254-61                                                                          | R01-103-0090,<br>R115-9471,<br>R254-69,<br>R32-8140,<br>R92-0611,<br>R93-4850                                                                                              | Cup                           | 2          |                   |  |  |
| 20 | R150293                                                                          |                                                                                                                                                                            | Caster Fork - Fits R&R Diesel | 1          |                   |  |  |

## **Replaces R&R Products Versa-Green 2160D Parts**

Traction Unit Rear Wheel

|    | R&R<br>Part No. | OEM<br>Part No.                                                                   | Description                             | Qty<br>Req | Order<br>Quantity |
|----|-----------------|-----------------------------------------------------------------------------------|-----------------------------------------|------------|-------------------|
| 21 | R340-132        |                                                                                   | Hydraulic Fitting - 90 Deg              | 2          |                   |
| 22 | R3272-37        |                                                                                   | Pin - Cotter 1/4 x 2-1/2                | 1          |                   |
| 23 | R150589         |                                                                                   | Spacer - Rear Wheel - Diesel            | 2          |                   |
| 24 | RF104           | R01-166-0020,<br>R01-166-1010,<br>R23-15-GD,<br>R30-8480,<br>R3253-8,<br>R48-9400 | Washer - Lock 5/8                       | 1          |                   |
| 25 | R443828         | R01-191-1018,<br>R3220-6,<br>R915089P                                             | Nut - 5/8-18 Hex                        | 1          |                   |
| 26 | R150587         |                                                                                   | Hydraulic Cylinder - Steering           | 1          |                   |
| 27 | R150288         |                                                                                   | Rod End Assy - Steering Cylinder        | 1          |                   |
| 28 | R150295         |                                                                                   | Stand Off - Steering Cyl                | 1          |                   |
| 29 | RF102           | R01-188-1210,<br>R01-192-0290,<br>R3217-12                                        | Locknut - 3/4-10 ESNA L/Nut             | 1          |                   |
| 30 | R150635         |                                                                                   | Hydraulic Hose Assy - Steering Cylinder | 1          |                   |
| 31 | R150636         |                                                                                   | Hydraulic Hose Assy - Steering Cylinder | 1          |                   |
| 32 | R237-22         | R107-8844,<br>R232-72,<br>R237-78                                                 | O-Ring                                  | 2          |                   |
| 33 | R237-21         |                                                                                   | O-Ring                                  | 2          |                   |
| 34 | R83-2380        |                                                                                   | Seal Kit - Fits R105-0411 Steering Cyl  | 1          |                   |
| 35 | R10-6830S       |                                                                                   | Stud - Drive - Hub                      | 4          |                   |