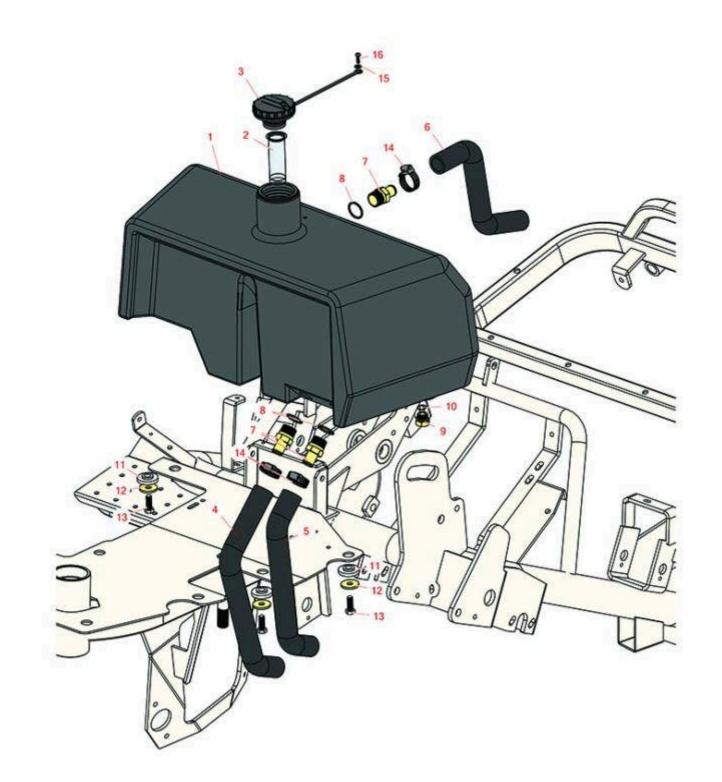

## Replaces R&R Products Versa-Green 1860PS Parts

Traction Unit Hydraulic Reservoir

|    | R&R<br>Part No. | OEM<br>Part No.                                                                                                        | Description                       | Qty<br>Req | Order<br>Quantity |
|----|-----------------|------------------------------------------------------------------------------------------------------------------------|-----------------------------------|------------|-------------------|
| 1  | R150306         |                                                                                                                        | Tank - Hydraulic                  | 1          |                   |
| 2  | R150309         | R83-1520                                                                                                               | Screen - Filler - Hyd Oil         | 1          |                   |
| 3  | R93-7160        | R92-6342,<br>R93-3103                                                                                                  | Cap - Hyd Oil w/Tether            | 1          |                   |
| 4  | R150595         |                                                                                                                        | Hose - Inside Inlet - Pump        | 1          |                   |
| 5  | R83-0910        |                                                                                                                        | Hose - Outside Inlet - Pump       | 1          |                   |
| 6  | R83-1430        |                                                                                                                        | Hose - Filter to Tank             | 1          |                   |
| 7  | R83-0870        | R83-0870-01                                                                                                            | Hydraulic Fitting - Straight Hose | 3          |                   |
| 8  | R237-177        |                                                                                                                        | O-Ring - Str Fitting - Poly Tank  | 3          |                   |
| 9  | R353-550        | R353-843                                                                                                               | Plug - Drain - Hyd Tank           | 1          |                   |
| 10 | R237-79         |                                                                                                                        | O-Ring                            | 1          |                   |
| 11 | R240-11         |                                                                                                                        | Bushing - Rubber - Flanged        | 3          |                   |
| 12 | R63-8410        | R53-6380,<br>R63-4810                                                                                                  | Washer - Isolator Bushing         | 3          |                   |
| 13 | R323-6          | 323-6,<br>R01-150-0010,<br>R01-178-0608,<br>R20-47-AD,<br>R20-47-AGD,<br>R3224-2,<br>R49-3510,<br>R908034P,<br>R908332 | Bolt - Hex HD 3/8-16 x 1 GR5 YZ   | 3          |                   |
| 14 | R2412-34        | R31-0120                                                                                                               | Clamp - Hose .75-1.5              | 3          |                   |

Detail Description: Stainless steel hose clamp with 5/16" slotted hex head, heat treated carbon steel, plated with zinc plus trivalent chromate for long lasting protection.:

| 15 | R24M7139 | Washer - Flat 6mm | 1 |  |
|----|----------|-------------------|---|--|
|    |          |                   |   |  |

16 **R300104** 

Screw - Button HD Cap 10-32 x 5/8

1