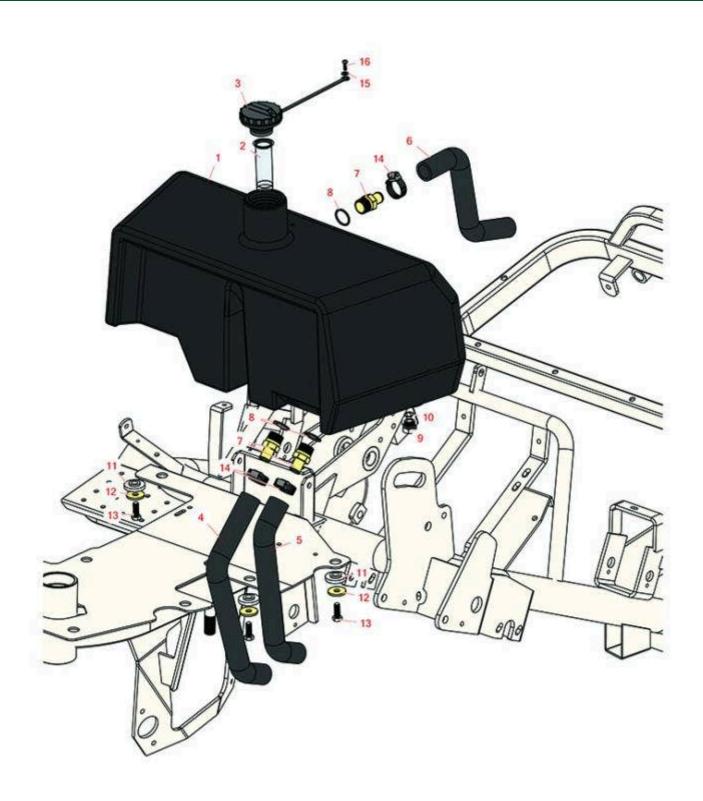

## Replaces R&R Products Versa-Green 1860 Parts

Traction Unit Hydraulic Reservoir

## Replaces R&R Products Versa-Green 1860 Parts

Traction Unit Hydraulic Reservoir

|    | R&R<br>Part No.                                                                                                                                                               | OEM<br>Part No.                                                                                                        | Description                       | Qty<br>Req | Order<br>Quantity |  |
|----|-------------------------------------------------------------------------------------------------------------------------------------------------------------------------------|------------------------------------------------------------------------------------------------------------------------|-----------------------------------|------------|-------------------|--|
| 1  | R150306                                                                                                                                                                       |                                                                                                                        | Tank - Hydraulic                  | 1          |                   |  |
| 2  | R150309                                                                                                                                                                       | R83-1520                                                                                                               | Screen - Filler - Hyd Oil         | 1          |                   |  |
| 3  | R93-7160                                                                                                                                                                      | R92-6342,<br>R93-3103                                                                                                  | Cap - Hyd Oil w/Tether            | 1          |                   |  |
| 4  | R150595                                                                                                                                                                       |                                                                                                                        | Hose - Inside Inlet - Pump        | 1          |                   |  |
| 5  | R83-0910                                                                                                                                                                      |                                                                                                                        | Hose - Outside Inlet - Pump       | 1          |                   |  |
| 6  | R83-1430                                                                                                                                                                      |                                                                                                                        | Hose - Filter to Tank             | 1          |                   |  |
| 7  | R83-0870                                                                                                                                                                      | R83-0870-01                                                                                                            | Hydraulic Fitting - Straight Hose | 3          |                   |  |
| 8  | R237-177                                                                                                                                                                      |                                                                                                                        | O-Ring - Str Fitting - Poly Tank  | 3          |                   |  |
| 9  | R353-550                                                                                                                                                                      | R353-843                                                                                                               | Plug - Drain - Hyd Tank           | 1          |                   |  |
| 10 | R237-79                                                                                                                                                                       |                                                                                                                        | O-Ring                            | 1          |                   |  |
| 11 | R240-11                                                                                                                                                                       |                                                                                                                        | Bushing - Rubber - Flanged        | 3          |                   |  |
| 12 | R63-8410                                                                                                                                                                      | R53-6380,<br>R63-4810                                                                                                  | Washer - Isolator Bushing         | 3          |                   |  |
| 13 | R323-6                                                                                                                                                                        | 323-6,<br>R01-150-0010,<br>R01-178-0608,<br>R20-47-AD,<br>R20-47-AGD,<br>R3224-2,<br>R49-3510,<br>R908034P,<br>R908332 | Bolt - Hex HD 3/8-16 x 1 GR5 YZ   | 3          |                   |  |
| 14 | R2412-34                                                                                                                                                                      | R31-0120                                                                                                               | Clamp - Hose .75-1.5              | 3          |                   |  |
|    | Detail Description: Stainless steel hose clamp with 5/16" slotted hex head, heat treated carbon steel, plated with zinc plus trivalent chromate for long lasting protection.: |                                                                                                                        |                                   |            |                   |  |
| 15 | R24M7139                                                                                                                                                                      |                                                                                                                        | Washer - Flat 6mm                 | 1          |                   |  |

## Replaces R&R Products Versa-Green 1860 Parts

Traction Unit Hydraulic Reservoir

| Item <b>R&amp;R</b> | OEM      | Description                       | Qty | Order    |
|---------------------|----------|-----------------------------------|-----|----------|
| No <b>Part No.</b>  | Part No. |                                   | Req | Quantity |
| 16 <b>R300104</b>   |          | Screw - Button HD Cap 10-32 x 5/8 | 1   |          |