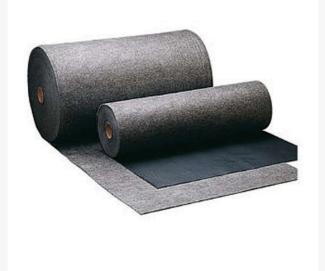

## 3M Maintenance Sorbent Rug

R3M29002

## Details

Maintenance sorbent-rugs help keep shop floors cleaner and safer. These rugs absorb most shop fluids and oils without breaking down. Rugs resist tearing and can stand heavy traffic. The rugs are available in unbacked or poly-backed (for extra skid resistance) forms. Size: 36" x 300' (32 gals. per rug unbacked & 10.5 gals. per rug poly-backed).

- Absorb shop fluids for safer conditions
- Won't break down
- Withstand heavy traffic
- Unbacked
- 32 gallons per rug