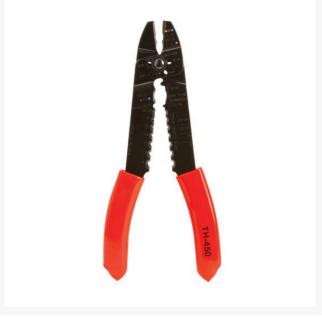

## **3M TH-450 HD Scissors Style Tool** R3M13760

## Details

The most versatile heavy-duty tool 3M has ever offered. Made of 1.40" high-strength, heat-treated carbon steel and is lightweight without sacrificing strength. Handles a variety of terminal and connector styles, including flags, closed-end connectors, crimp sleeves and standard parts, insulated and non-insulated. Range of 26-6 AWG. 3M Terminals and Connectors are UL Listed and CSA Certified when used with the TH-450.