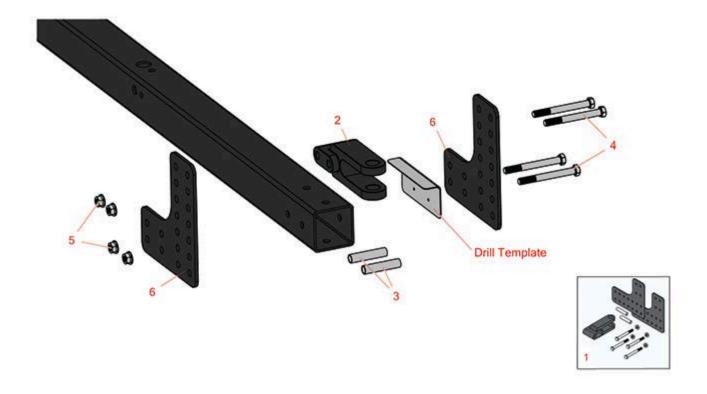

## **Replaces R&R Products Quick Carry 200GT Parts**

Trailer Hitch Leveling Kit

|       | R&R<br>Part No.                                                                                        | OEM<br>Part No.                                                                         | Description                      | Qty<br>Req | Order<br>Quantity |
|-------|--------------------------------------------------------------------------------------------------------|-----------------------------------------------------------------------------------------|----------------------------------|------------|-------------------|
| Hitch | Kits                                                                                                   |                                                                                         |                                  |            |                   |
| 1     | R107-8188B                                                                                             |                                                                                         | Hitch Leveling Kit - Black       | 1          |                   |
|       | Detail Description: Includes 1 ea: R107-8190B; 2 ea: R107-8186B, R108-3168; & 4 ea: R323-15, R3296-39: |                                                                                         |                                  |            |                   |
| Othe  | r Parts Available                                                                                      |                                                                                         |                                  |            |                   |
| 2     | R107-8190B                                                                                             |                                                                                         | Clevis - Trailer - Black         | 1          |                   |
| 3     | R108-3168                                                                                              |                                                                                         | Spacer - Hitch                   | 2          |                   |
| 4     | R323-15                                                                                                | R01-150-1460,<br>R01-178-0628                                                           | Bolt - Hex HD 3/8-16 x 3-1/2 GR5 | 4          |                   |
| 5     | R3296-39                                                                                               | 3296-39,<br>R32127-25,<br>R32128-36,<br>R3296-17,<br>R3296-22,<br>R915663P,<br>R99-7443 | Locknut - 3/8-16 Nylon           | 4          |                   |
| 6     | R107-8186B                                                                                             |                                                                                         | Plate - Tongue - Black           | 2          |                   |