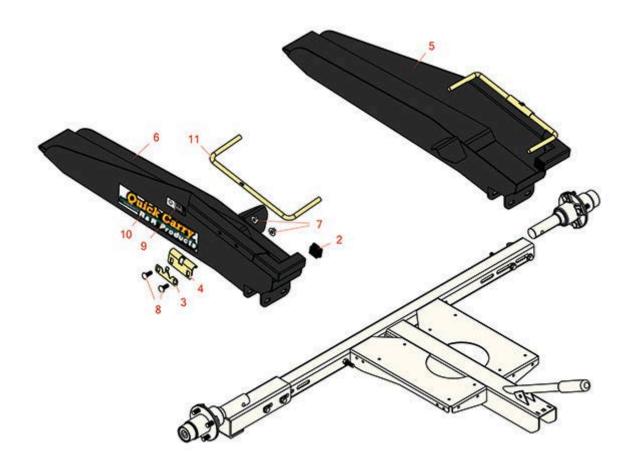

## Replaces R&R Products Quick Carry 150GT Parts

Trailer Wheel Ramps

|      | R&R<br>Part No. | OEM<br>Part No.                            | Description                            | Qty<br>Req | Order<br>Quantity |
|------|-----------------|--------------------------------------------|----------------------------------------|------------|-------------------|
| Othe | r Parts Availa  | ble                                        |                                        |            |                   |
| 2    | R17600-CAP      |                                            | Cap                                    | 2          |                   |
| 3    | R106-5354       | R105-5397,<br>R98-8697                     | Latch - Wheel Lock                     | 2          |                   |
| 4    | R108-3156       | R105-5395                                  | Bracket - Wheel Lock                   | 2          |                   |
| 5    | R107-8183       |                                            | Ramp Kit - LH - Black                  | 1          |                   |
| 6    | R107-8184       |                                            | Ramp Kit - RH - Black                  | 1          |                   |
| 7    | R32128-21       | 32128-21                                   | Locknut - Flanged 3/8-16 Whiz Top Lock | 4          |                   |
| 8    | R3231-2         | R01-157-0170,<br>R01-173-0608,<br>R900063P | Bolt - Carriage 3/8-16 x 1             | 4          |                   |
| 9    | R98-8687        |                                            | Decal - Air Pressure                   | 2          |                   |
| 10   | R150316         |                                            | Decal - Main - Ramp                    | 2          |                   |
| 11   | R105-5394       |                                            | Rod - Wheel Lock                       | 2          |                   |
|      |                 |                                            |                                        |            |                   |