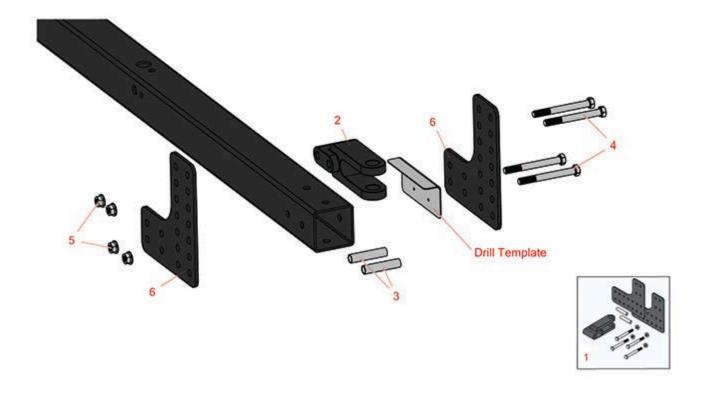

## **Replaces R&R Products Quick Carry 150GT Parts**

Trailer Hitch Leveling Kit

|       | R&R<br>Part No.                  | OEM<br>Part No.                                                                         | Description                                  | Qty<br>Req | Order<br>Quantity |
|-------|----------------------------------|-----------------------------------------------------------------------------------------|----------------------------------------------|------------|-------------------|
| Hitch | Kits                             |                                                                                         |                                              |            |                   |
| 1     | R107-8188B                       |                                                                                         | Hitch Leveling Kit - Black                   | 1          |                   |
|       | Detail Description:<br>R3296-39: | Includes 1 ea: R107-81                                                                  | 90B; 2 ea: R107-8186B, R108-3168; & 4 ea: R3 | 23-15,     |                   |
| Othe  | r Parts Available                |                                                                                         |                                              |            |                   |
| 2     | R107-8190B                       |                                                                                         | Clevis - Trailer - Black                     | 1          |                   |
| 3     | R108-3168                        |                                                                                         | Spacer - Hitch                               | 2          |                   |
| 4     | R323-15                          | R01-150-1460,<br>R01-178-0628                                                           | Bolt - Hex HD 3/8-16 x 3-1/2 GR5             | 4          |                   |
| 5     | R3296-39                         | 3296-39,<br>R32127-25,<br>R32128-36,<br>R3296-17,<br>R3296-22,<br>R915663P,<br>R99-7443 | Locknut - 3/8-16 Nylon                       | 4          |                   |
| 6     | R107-8186B                       |                                                                                         | Plate - Tongue - Black                       | 2          |                   |