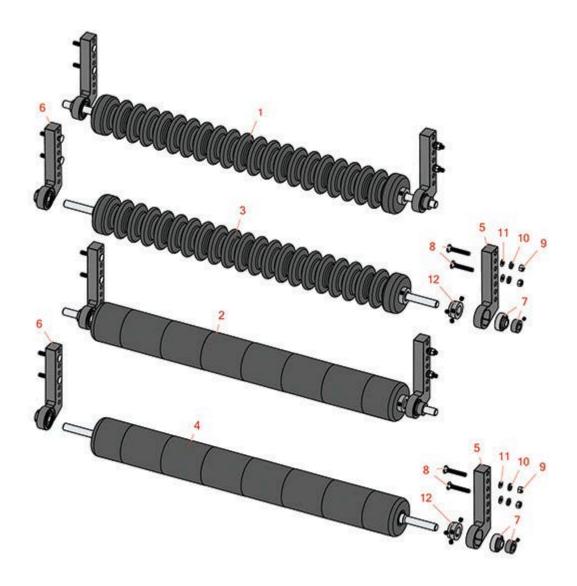

## **Replaces R&R Products Power Lift** 5133GD Parts

Premier Cutting Unit Minuteman Roller System

|      | R&R<br>Part No.                                                                             | OEM<br>Part No.      | Description                                                | Qty<br>Req | Order<br>Quantity |  |
|------|---------------------------------------------------------------------------------------------|----------------------|------------------------------------------------------------|------------|-------------------|--|
| Comp | olete Minuten                                                                               | nan Roller System    | s                                                          |            |                   |  |
| 1    | RMJ9022                                                                                     |                      | Minuteman Rear Grooved Roller System                       |            |                   |  |
|      | Detail Descrip                                                                              | otion: Complete roll | er systems include roller and two brackets with bearings.: |            |                   |  |
| 2    | RMJ9023                                                                                     |                      | Minuteman Rear Smooth Roller System                        | 0          |                   |  |
|      | Detail Description: Complete roller systems include roller and two brackets with bearings.: |                      |                                                            |            |                   |  |
| Minu | teman Rollers                                                                               | s Only               |                                                            |            |                   |  |
| 3    | RM534                                                                                       |                      | Minuteman Grooved Roller Only                              | 0          |                   |  |
|      | Detail Description: Use with Minuteman Roller Bracket System Only:                          |                      |                                                            |            |                   |  |
| 4    | RM535                                                                                       |                      | Minuteman Smooth Roller Only                               | 0          |                   |  |
|      | Detail Description: Use with Minuteman Roller Bracket System Only:                          |                      |                                                            |            |                   |  |
| Othe | r Parts Availa                                                                              | ble                  |                                                            |            |                   |  |
| 5    | <b>RJ931</b>                                                                                |                      | Bracket - Rear LH                                          | 0          |                   |  |
| 6    | <b>RJ932</b> Bra                                                                            |                      | Bracket - Rear RH                                          | 0          |                   |  |
| 7    | RMMB157 Bearing w/Locking Collar                                                            |                      | 0                                                          |            |                   |  |
| 8    | RMM602                                                                                      |                      | Bolt - Carriage 5/16-18 x 2 Gr 5                           | 0          |                   |  |
| 9    | RMM603                                                                                      |                      | Nut - Hex 5/16-18                                          | 0          |                   |  |
| 10   | R446136                                                                                     | 446136,<br>R446134   | Washer - Lock 5/16 Zinc                                    | 0          |                   |  |

## Replaces R&R Products Power Lift 5133GD Parts

Premier Cutting Unit Minuteman Roller System

| Item <b>R&amp;R</b> No Part No. | OEM<br>Part No.                                                                                                                                                                  | Description            | Qty <b>Order</b><br>Req <b>Quantity</b> |
|---------------------------------|----------------------------------------------------------------------------------------------------------------------------------------------------------------------------------|------------------------|-----------------------------------------|
| 11 <b>R453009</b>               | 3256-3,<br>R01-166-0400,<br>R24-10-BD,<br>R24-9-AD,<br>R24H1136,<br>R32-9650,<br>R3256-2,<br>R3256-23,<br>R3256-67,<br>R3290-217,<br>R3556-3,<br>R4-2390,<br>R452006,<br>R7-0152 | Washer - Flat 5/16 SAE | 0                                       |
| 12 <b>RMM3</b>                  |                                                                                                                                                                                  | End Hub - 7/8 ID       | 0                                       |