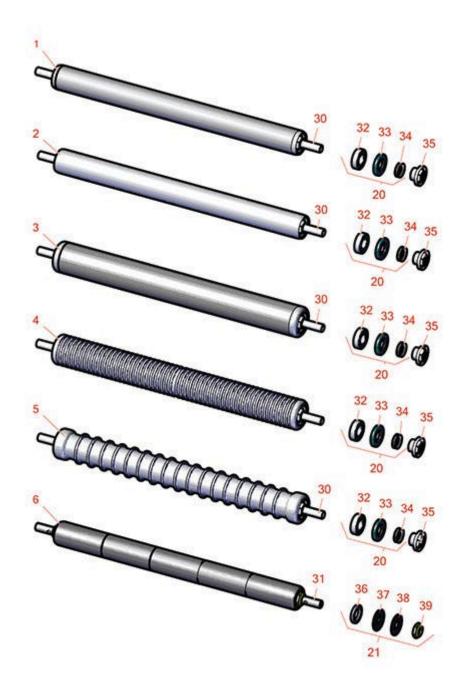

## **Replaces R&R Products Greens Max 2200LP Parts**

Dual Adjust Cutting Unit Rollers

|       | R&R<br>Part No.                                                                                                                                                                 | OEM<br>Part No.                                                   | Description                                  | Qty<br>Req | Order<br>Quantity |
|-------|---------------------------------------------------------------------------------------------------------------------------------------------------------------------------------|-------------------------------------------------------------------|----------------------------------------------|------------|-------------------|
| R&R I | Rollers                                                                                                                                                                         |                                                                   |                                              |            |                   |
| 1     | R140-5560                                                                                                                                                                       | R105-5776,<br>R106-6945,<br>R107-3509,<br>R119-4093,<br>R120-9595 | Roller - Smooth 2 in Steel Rear              | 1          |                   |
| 2     | R107-9036                                                                                                                                                                       | R107-7632                                                         | Roller - Smooth Tubular Aluminum             | 1          |                   |
|       | Detail Description:<br>through shaft and                                                                                                                                        | s a                                                               |                                              |            |                   |
| 3     | R107-9039                                                                                                                                                                       | R104-9796,<br>R106-2612,<br>R107-3500                             | Roller - Smooth Tubular Steel                | 1          |                   |
|       | Detail Description:<br>ball bearings.:                                                                                                                                          | and                                                               |                                              |            |                   |
| 4     | R107-9037                                                                                                                                                                       | R106-2628,<br>R106-6944                                           | Roller - Narrow Grooved Machined<br>Aluminum | 1          |                   |
|       | Detail Description:<br>narrow grooves an                                                                                                                                        | h                                                                 |                                              |            |                   |
| 5     | R107-9038                                                                                                                                                                       | R106-2627,<br>R99-6215                                            | Roller - Wide Grooved Machined<br>Aluminum   | 1          |                   |
|       | Detail Description: Constructed with a through shaft, this aluminum roller is machined with 1-1/8" wide grooves for the least amount of ground contact and uses ball bearings.: |                                                                   |                                              |            |                   |
| 6     | R150340                                                                                                                                                                         |                                                                   | Roller - Smooth UHMW<br>Polyethylene         | 1          |                   |
|       | Detail Description:<br>stainless steel shaft                                                                                                                                    | d                                                                 |                                              |            |                   |
| Overl | haul Kits                                                                                                                                                                       |                                                                   |                                              |            |                   |
| 20    | R107-1594                                                                                                                                                                       |                                                                   | Overhaul Kit - Roller                        | 1          |                   |
|       | Detail Description:                                                                                                                                                             | gs:                                                               |                                              |            |                   |
| 21    | R101395                                                                                                                                                                         |                                                                   | Overhaul Kit - UHMW Roller                   | 1          |                   |

| Other Parts Available |           |                                                                                                              |                               |   |  |  |
|-----------------------|-----------|--------------------------------------------------------------------------------------------------------------|-------------------------------|---|--|--|
| 30                    | R106-6940 |                                                                                                              | Shaft                         | 1 |  |  |
| 30                    | R119-4090 |                                                                                                              | Shaft - Roller - Hardened     | 1 |  |  |
| 31                    | R150336   |                                                                                                              | Shaft - 1 SS Front Roller     | 1 |  |  |
| 32                    | R251-347  | R72-5690                                                                                                     | Bearing - Ball                | 2 |  |  |
| 33                    | R106-6941 |                                                                                                              | Seal - Double Lip             | 2 |  |  |
| 34                    | R106-6942 |                                                                                                              | V-Ring - Roller               | 2 |  |  |
| 35                    | R114-3745 | 114-5411,<br>R106-6939,<br>R108-3151,<br>R114-5411                                                           | Locknut - Bearing - Stainless | 2 |  |  |
| 36                    | R150347T  | R150347                                                                                                      | Seal - Nonstick Lip           | 2 |  |  |
| 37                    | R150334A  |                                                                                                              | Washer - Thrust SAE660 Bronze | 2 |  |  |
| 38                    | R150333   | R150447                                                                                                      | Washer - Flat Keyed Outer SS  | 2 |  |  |
| 39                    | R3296-15  | 367029,<br>R1503473,<br>R32118-5,<br>R32127-23,<br>R32127-47,<br>R367029,<br>R445748,<br>RG-371,<br>RN101345 | Locknut - 3/4-16 Nylon Jam    | 2 |  |  |