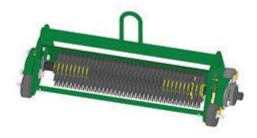

## **Replaces R&R Products Greens Max** 2200D Parts

Complete Verti-Cut Unit

## **Replaces R&R Products Greens Max** 2200D Parts

Complete Verti-Cut Unit

|                         | Part No.                                                                               | Part No. | Description                                  | Qty<br>Req_ | Order<br>Quantity |
|-------------------------|----------------------------------------------------------------------------------------|----------|----------------------------------------------|-------------|-------------------|
| Complete Verti-Cut Unit |                                                                                        |          |                                              |             |                   |
| 1                       | R150206G                                                                               |          | Complete Standard Verti-Cut Unit with Wheels | 0           |                   |
|                         | Tech Note: R&R Verti-Cut Unit complete with: R335449 Verti-Cut Blades & Rubber Wheels: |          |                                              |             |                   |
|                         | Detail Description: Unit includes Verti-Cut blades and rubber wheels.:                 |          |                                              |             |                   |