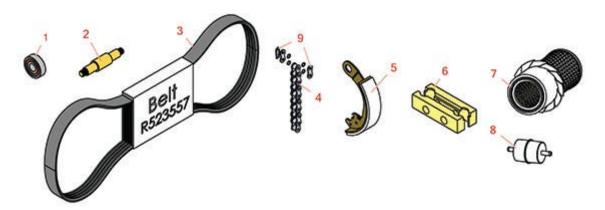

|   | R&R<br>Part No. | Replaces Ryan<br>Aerating Unit<br>Aerator Parts<br>OEM<br>Part No. | GA30-06 Parts                | Qty Order<br>Req Quantity |
|---|-----------------|--------------------------------------------------------------------|------------------------------|---------------------------|
| 1 | DEDOEDE         |                                                                    | Desving                      | 0                         |
| 1 | R523535         | 523535                                                             | Bearing                      | 8                         |
| 1 | R523533         | 523533                                                             | Bearing - Ball Crank Support | 4                         |
| 1 | R523534         | 523534                                                             | Bearing - Crank Support      | 4                         |
| 1 | R832499         | 832499                                                             | Bearing                      | 8                         |
| 2 | R523545         | 523545                                                             | Pin - Pivot                  | 8                         |
| 2 | R524053         | 524053                                                             | Pin - Pivot                  | 8                         |
| 3 | R523557         | 523557                                                             | Belt - Drive                 | 1                         |
| 4 | R523542         | 523542                                                             | Chain - Aerator Drive        | 3                         |
| 5 | R876324         | 887284                                                             | Shoe - Brake                 | 4                         |
| 6 | R523547         | 523547                                                             | Holder - Tine 1 in Mt        | 4                         |
| 7 | RRF10201        | 832537                                                             | SilverGuard Air Filter       | 1                         |
| 7 | R33-1300        | 832537                                                             | Baldwin Filter - Air Element | 1                         |
| 8 | R825619         | 821814,<br>825619                                                  | Filter - Fuel                | 1                         |
| 9 | R522123         | 522123                                                             | Link - Connecting            | 1                         |