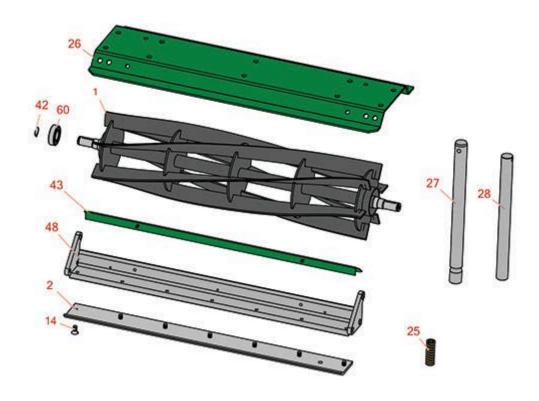

## Replaces Ransomes 213, 350 & 5/7 Fairway Parts

Cutting Unit Reel & Bedknife

|      | R&R<br>Part No.      | OEM<br>Part No.      | Description                  | Qty<br>Req | Order<br>Quantity |
|------|----------------------|----------------------|------------------------------|------------|-------------------|
| R&R  | Reels, Lifetime Guai | ranteed              |                              |            |                   |
| 1    | R5951                | MBB5951              | Reel - 6 Blade               | 1          |                   |
| 1    | R5952                | MBB5952              | Reel - 8 Blade               | 1          |                   |
| 1    | R5953                | MBC4595              | Reel - 11 Blade              | 1          |                   |
| 1    | R5954                |                      | Reel - 6 Blade               | 1          |                   |
| R&R  | Bedknives, Lifetime  | Guaranteed           |                              |            |                   |
| 2    | R170550              | MBA7024,<br>MBA7024A | Bedknife - Single Lip        | 1          |                   |
| 2    | R170551              | MBA7037A             | Bedknife - Low Cut           | 1          |                   |
| Othe | r Parts Available    |                      |                              |            |                   |
| 14   | R170555              | LSO2521B             | Screw - 3/8-16 x 3/4 Flat HD | 7          |                   |
| 25   | RA291006             | A291006              | Spring - Bk Adj              | 2          |                   |
| 26   | RMBB9785             | MBB9785              | Deck - Top                   | 1          |                   |
| 27   | RLMSD-834            | LMSD-834             | Shaft - Pivot Fits 5/7       | 0          |                   |
| 28   | RMBB7712A            | MBB7712A             | Shaft - Pivot Fits 213 / 350 | 0          |                   |
| 42   | R1056                | GSF1056BA            | Ring - Snap Reel             | 2          |                   |
| 43   | R500655              | LTC0635A             | Deflector - Metal - Bed Bar  | 1          |                   |
| 48   | RMBB2465             | MBB2465              | Bed Bar                      | 1          |                   |
| 60   | RA203605             | A203605              | Bearing                      | 2          |                   |
|      |                      |                      |                              | -          |                   |