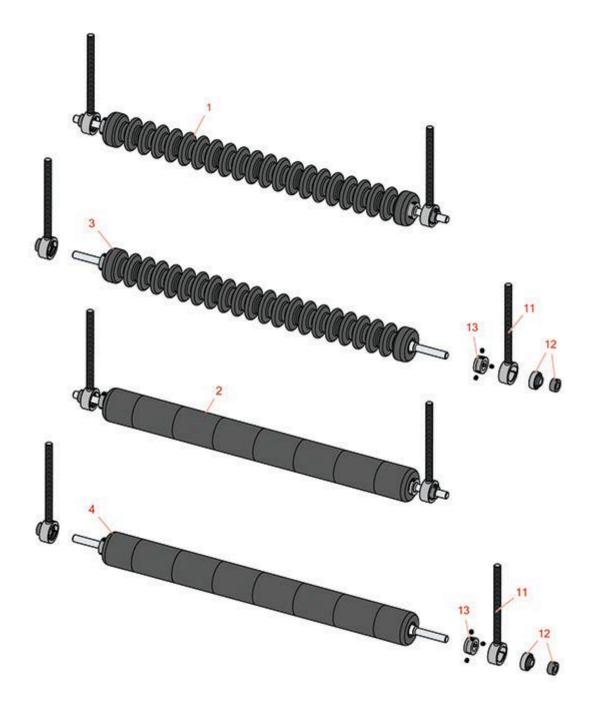

## **Replaces National 84 Mower Parts**

Cutting Unit
Minuteman Roller System
OEM
Part No. Description

Qty **Order**Req **Quantity** 

| No_  | Part No.                                                                                    | Part No.          | Description                                                    | Req | Quantity |
|------|---------------------------------------------------------------------------------------------|-------------------|----------------------------------------------------------------|-----|----------|
| Comp | plete Minutem                                                                               | an Roller Syst    | ems                                                            |     |          |
| 1    | RMN3002                                                                                     | MN3002            | Minuteman Rear Grooved Roller System                           | 0   |          |
|      | Detail Descrip                                                                              | tion: Complete    | roller systems include roller and two brackets with bearings.: |     |          |
| 2    | RMN3003                                                                                     | MN3003            | Minuteman Rear Smooth Roller System                            | 0   |          |
|      | Detail Description: Complete roller systems include roller and two brackets with bearings.: |                   |                                                                |     |          |
| Minu | iteman Rollers                                                                              | Only              |                                                                |     |          |
| 3    | RM522                                                                                       | M522              | Minuteman Grooved Roller Only                                  | 0   |          |
|      | Detail Descrip                                                                              | tion: Fits 30" Ui | nits. Use with Minuteman Roller Bracket System Only:           |     |          |
| 4    | RM523                                                                                       | M523              | Minuteman Smooth Roller Only                                   | 0   |          |
|      | Detail Description: Fits 30" Units. Use with Minuteman Roller Bracket System Only:          |                   |                                                                |     |          |
| Othe | r Parts Availal                                                                             | ble               |                                                                |     |          |
| 11   | RN121                                                                                       | N121              | Bracket - Minuteman Roller 5/8                                 | 2   |          |
| 12   | RMMB157                                                                                     | MMB157            | Bearing w/Locking Collar                                       | 2   |          |
| 13   | RMM3                                                                                        | MM3               | End Hub - 7/8 ID                                               | 2   |          |