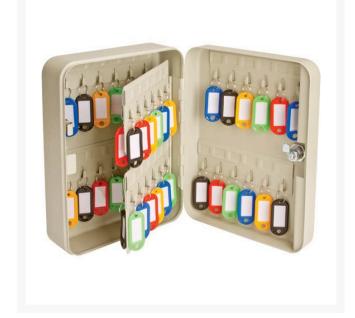

## **Key Cabinet - 48 Key Capacity**

R3928

## **Details**

Locking key cabinets feature solid steel construction with durable, powder-coated finish. Keys hang on welded-on hook bars. Mount on wall or set on shelf. Includes key ID tags with split ring. Cylinder lock and two keys. 7" x 10".

- Solid steel construction
- Power-coated finish
- Key ID tags with split ring
- Cylinder lock and two keys
- 48 key capacity