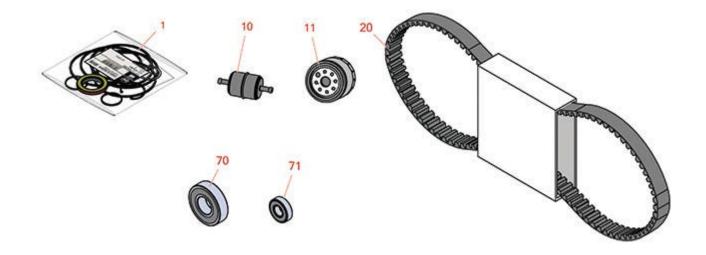

## **Replaces John Deere V40 Aerator Parts**

Aerating Unit Tine Holders

|        | R&R<br>Part No. | OEM<br>Part No.      | Description                         | Qty <b>Order</b><br>Req <b>Quantity</b> |
|--------|-----------------|----------------------|-------------------------------------|-----------------------------------------|
| Over   | haul Kits       |                      |                                     |                                         |
| 1      | R76-0800        | TCA18042             | Seal Kit - Hyd Wheel Motor          | 1                                       |
| Filter | rs              |                      |                                     |                                         |
| 10     | RAM116304       | AM116304,<br>GY20709 | Fuel Filter                         | 0                                       |
| 10     | RRF10505        | AM116304,<br>GY20709 | SilverGuard Fuel Filter             | 0                                       |
| 11     | RK1205001S      | AM125424             | Kohler Oil Filter                   | 1                                       |
| Belts  |                 |                      |                                     |                                         |
| 20     | RMT3256         | MT3256               | Belt - Synchro-Cog - Tine Ram Drive | 2                                       |
| Othe   | r Parts Availal | ble                  |                                     |                                         |
| 70     | RMT3065         | MT3065               | Bearing                             | 4                                       |
| 71     | RMT3069         | MT3069               | Bearing                             | 24                                      |
|        |                 |                      |                                     |                                         |