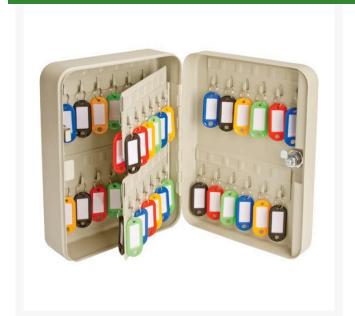

## **Key Cabinet - 20 Key Capacity** R3927

## **Details**

Locking key cabinets feature solid steel construction with durable, powder-coated finish. Keys hang on welded-on hook bars. Mount on wall or set on shelf. Includes key ID tags with split ring. Cylinder lock and two keys. 7" x 10".

- Solid steel construction
- Power-coated finish
- Key ID tags with split ring
- Cylinder lock and two keys
- 20 key capacity