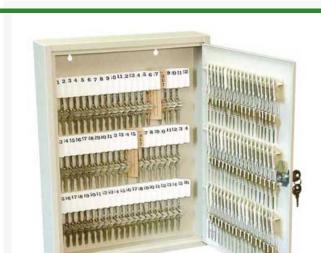

## **Key Cabinet - 60-COUNT Heavy Duty Rekeyable**

R3920

## **Details**

Store and organize your keys for security to restricted areas, equipment, vehicles and cabinets. Provides key accountability and security. Heavy gauge steel cabinet is constructed with built-in, slotted steel key racks. Includes numbered white plastic key tags with bright nickel-plated snap-on hooks, "out-key" control tags and a numbered lock location chart. Mount on wall, set on shelf or recess in wall. Full length hinge. Key lock with 2 keys. Beige.

- Secure keys to restricted areas, equipment, vehicles, cabinets
- Heavy-gauge steel
- Built-in steel key racks
- Numbered white plastic key tags included
- Full-length hinge
- Key lock with 2 keys