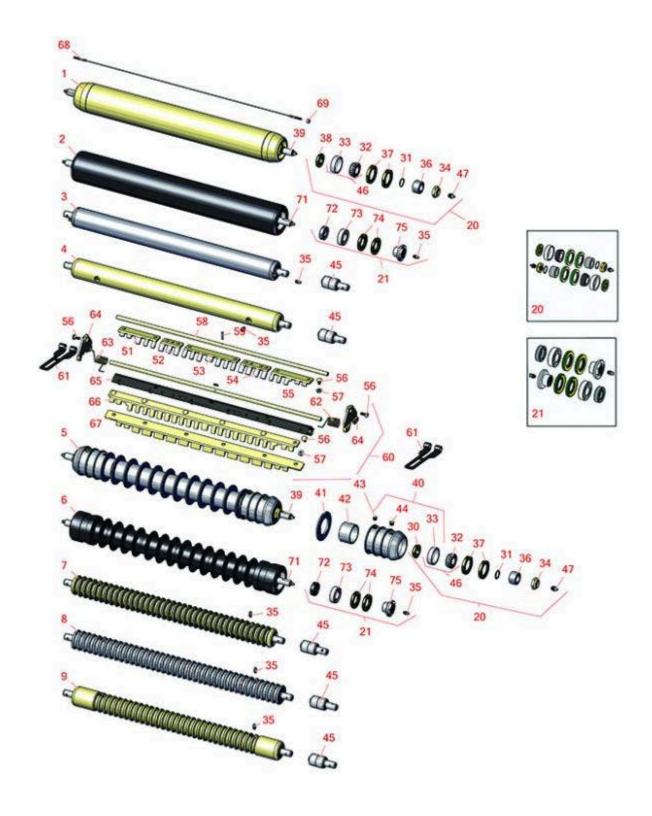

Cutting Unit - Serial 020001 & Up Front Rollers

Cutting Unit - Serial 020001 & Up Front Rollers

|     | R&R<br>Part No.                                                                                                                                                                                                                                                                                                                      | OEM<br>Part No.                  | Description                                  | Qty<br>Req | Order<br>Quantity |  |  |
|-----|--------------------------------------------------------------------------------------------------------------------------------------------------------------------------------------------------------------------------------------------------------------------------------------------------------------------------------------|----------------------------------|----------------------------------------------|------------|-------------------|--|--|
| R&R | Rollers                                                                                                                                                                                                                                                                                                                              |                                  |                                              |            |                   |  |  |
| 1   | RAET11263                                                                                                                                                                                                                                                                                                                            | AET11263,<br>AMT2967             | Roller - Smooth Tubular Steel                | 1          |                   |  |  |
|     | Detail Description: Co<br>tapered bearings for                                                                                                                                                                                                                                                                                       |                                  | shaft, this heavy duty roller uses greasable |            |                   |  |  |
| 2   | R1203825                                                                                                                                                                                                                                                                                                                             |                                  | Roller - Fusion Smooth UHMW<br>Polyethylene  | 1          |                   |  |  |
|     | Detail Description: Fusion Rollers combine the best features of our UHMW plastic rollers with a heavy-duty internal bearing system. Machined from solid UHMW plastic that prevents build-up of debris. This roller turns on precision stainless ball bearings and double seals for added life.:                                      |                                  |                                              |            |                   |  |  |
| 3   | RAET10111                                                                                                                                                                                                                                                                                                                            | AET10111,<br>AMT2876             | Roller - Smooth Tubular Steel                | 1          |                   |  |  |
|     | Detail Description: This tubular steel roller uses greasable "water-pump" style bearings.:                                                                                                                                                                                                                                           |                                  |                                              |            |                   |  |  |
| 4   | RAMT1442                                                                                                                                                                                                                                                                                                                             | AMT1442,<br>AMT2878              | Roller - Smooth Solid Steel                  | 1          |                   |  |  |
|     | Detail Description: Machined from solid steel, this heavy weight roller uses greasable "water-pump" style bearings.:                                                                                                                                                                                                                 |                                  |                                              |            |                   |  |  |
| 5   | R500512                                                                                                                                                                                                                                                                                                                              | AMT2966,<br>BM25317              | Roller - Grooved Repairable Steel            | 1          |                   |  |  |
|     | Detail Description: Constructed with a through shaft and greasable ball bearings. This roller can be repaired by unscrewing the ends and replacing the series of washers and spacers.:                                                                                                                                               |                                  |                                              |            |                   |  |  |
| 6   | R1203820                                                                                                                                                                                                                                                                                                                             | 1203752                          | Roller - Fusion Grooved UHMW<br>Polyethylene | 1          |                   |  |  |
|     | Detail Description: Fusion Rollers combine the best features of our UHMW plastic rollers with a heavy-duty internal bearing system. Machined from solid UHMW plastic that prevents build-up of debris. This roller has a patented deep groove design and turns on precision stainless ball bearings and double seals for added life: |                                  |                                              |            |                   |  |  |
| 7   | RAET10954                                                                                                                                                                                                                                                                                                                            | AET10954,<br>AMT2875,<br>AMT2879 | Roller - Grooved Machined Solid<br>Steel     | 1          |                   |  |  |

Cutting Unit - Serial 020001 & Up Front Rollers

|       | R&R<br>Part No.                                                                                                                                                                             | OEM<br>Part No.                  | Description                              | Qty<br>Req | Order<br>Quantity |  |  |
|-------|---------------------------------------------------------------------------------------------------------------------------------------------------------------------------------------------|----------------------------------|------------------------------------------|------------|-------------------|--|--|
|       | Detail Description: Machined from solid steel, this heavy weight roller uses greasable "water-pump" style bearings.:                                                                        |                                  |                                          |            |                   |  |  |
| 8     | RAMT1061                                                                                                                                                                                    | AET10557,<br>AMT1061,<br>AMT2877 | Roller - Grooved Machined Solid<br>Steel | 1          |                   |  |  |
|       | Detail Description: Machined from solid steel, this heavy weight roller uses greasable "water-pump" style bearings.:                                                                        |                                  |                                          |            |                   |  |  |
| 9     | RAMT1443                                                                                                                                                                                    | AMT1443,<br>AMT2879              | Roller - Grooved Machined Solid<br>Steel | 1          |                   |  |  |
|       | Detail Description: Machined from solid steel, this heavy weight roller uses greasable "water-pump" style bearings. Extended length body.:                                                  |                                  |                                          |            |                   |  |  |
| Overl | haul Kits                                                                                                                                                                                   |                                  |                                          |            |                   |  |  |
| 20    | RAET10632                                                                                                                                                                                   | AET10632                         | Overhaul Kit - Roller                    | 1          |                   |  |  |
|       | Detail Description: Includes 4 ea: RET15755 Seal; 2 ea: R237-54 O-Ring, R253-122 Seal, R254-78 Bearing, R254-79 Cup, R3296-15 Locknut, R471219 Grease Zerk, RET15726 Sleeve, RET15756 Seal: |                                  |                                          |            |                   |  |  |
| 21    | R114-5430                                                                                                                                                                                   |                                  | Overhaul Kit - Roller                    | 1          |                   |  |  |
|       | Detail Description: Includes 4 ea.: R112-7494 Seals; 2 ea.: R302-5 Grease Zerks, R114-3717 Seals, R112-5290 Bearings & R114-3745 Locknuts:                                                  |                                  |                                          |            |                   |  |  |
| Othe  | r Parts Available                                                                                                                                                                           |                                  |                                          |            |                   |  |  |
| 30    | R253-122                                                                                                                                                                                    | 253-122                          | Seal                                     | 2          |                   |  |  |
| 31    | R237-54                                                                                                                                                                                     | U46731,<br>U6731                 | O-Ring - Small                           | 2          |                   |  |  |
| 32    | R254-78                                                                                                                                                                                     | JD8188                           | Tapered Bearing Cone                     | 2          |                   |  |  |
| 33    | R254-79                                                                                                                                                                                     | JD8226                           | Cup - Bearing                            | 2          |                   |  |  |
|       | Detail Description: Use R254-79M installation mandrel to properly install race.:                                                                                                            |                                  |                                          |            |                   |  |  |
| 34    | R3296-15                                                                                                                                                                                    | N101345                          | Locknut - 3/4-16 Nylon Jam               | 2          |                   |  |  |
|       |                                                                                                                                                                                             |                                  |                                          |            |                   |  |  |

Cutting Unit - Serial 020001 & Up Front Rollers

|    | R&R<br>Part No.                                                                      | OEM<br>Part No.                         | Description                          | Qty<br>Req | Order<br>Quantity |
|----|--------------------------------------------------------------------------------------|-----------------------------------------|--------------------------------------|------------|-------------------|
| 35 | R302-5                                                                               | JD7797,<br>JD7842,<br>JD7844            | Fitting - Grease                     | 2          |                   |
| 36 | RET15726                                                                             | ET15726,<br>RET15726                    | Sleeve - Wear Hardened               | 2          |                   |
| 37 | RET15755                                                                             | ET15755                                 | Seal - Oil                           | 4          |                   |
| 38 | RET15756                                                                             | ET15756,<br>MT1739,<br>MT739            | Seal                                 | 2          |                   |
| 39 | RET17515                                                                             | ET17515                                 | Shaft - Roller                       | 1          |                   |
| 40 | R500511                                                                              |                                         | Roller End - Threaded 3              | 2          |                   |
| 41 | R150673                                                                              |                                         | Washer - 3 Repairable Roller         | 11         |                   |
| 42 | R150676                                                                              |                                         | Spacer - 2-3/4 Dia x 1-1/4 L         | 10         |                   |
| 43 | R150690                                                                              |                                         | Screw - Set 1/4-20 x 1/4             | 4          |                   |
| 44 | R170714                                                                              | E14814                                  | Fitting - Pressure Relief            | 2          |                   |
| 45 | RAA35741                                                                             | AA35741,<br>AET10129,<br>TCA22836       | Bearing                              | 2          |                   |
|    | Detail Description: 1/4" Side Hole:                                                  |                                         |                                      |            |                   |
| 46 | R500534                                                                              |                                         | Bearing - with Cup                   | 2          |                   |
|    | Detail Description: Kit includes: 1 ea R254-78- Bearing Cone & R254-79 Bearing Cone: |                                         |                                      |            |                   |
| 47 | R471219                                                                              | 471219,<br>471231,<br>JD7759,<br>JD7798 | Zerk - Grease                        | 2          |                   |
| 51 | RMT5158                                                                              | MT5158                                  | Scraper - Fits J.D. RH End           | 1          |                   |
| 52 | RMT2342                                                                              | MT2342                                  | Section - Grooved Scraper 3<br>Tooth | 1          |                   |

Cutting Unit - Serial 020001 & Up Front Rollers

|    | R&R<br>Part No.                                                                 | OEM<br>Part No.         | Description                          | Qty<br>Req | Order<br>Quantity |  |
|----|---------------------------------------------------------------------------------|-------------------------|--------------------------------------|------------|-------------------|--|
| 53 | RMT2340                                                                         | MT2340                  | Scraper - Fits J.D. Center           | 1          |                   |  |
| 54 | RMT2341                                                                         | MT2341                  | Section - Grooved Scraper 4<br>Tooth | 1          |                   |  |
| 55 | RMT5159                                                                         | MT5159                  | Scraper - Fits J.D. LH End           | 1          |                   |  |
| 56 | R03M7221                                                                        | 03M7221                 | Bolt - Carriage M6 x 16              | 10         |                   |  |
| 57 | R14M7303                                                                        | 14M7303                 | Nut - 6mm x 1.0 Flanged              | 10         |                   |  |
| 58 | RET17757                                                                        | ET11757,<br>ET17757     | Pin - Scraper                        | 1          |                   |  |
| 59 | R34M7010                                                                        | 34M7010                 | Pin - Spring                         | 1          |                   |  |
| 60 | R500559                                                                         | BM18680,<br>MT18680     | Scraper Kit - Grooved Roller         | 1          |                   |  |
|    | Detail Description: Fits John                                                   | n Deere AET11262 & AMT. | 2966 Grooved Roller Only:            |            |                   |  |
| 61 | RTCU26998                                                                       | TCU26998                | Panel                                | 2          |                   |  |
| 60 | R500573                                                                         |                         | Scraper Kit - SET/5                  | 1          |                   |  |
|    | Detail Description: Fits R&R R500512 Roller Only & Incl R500572 Scraper:        |                         |                                      |            |                   |  |
| 62 | RET17629                                                                        | ET17629                 | Spring - Torsion LH                  | 1          |                   |  |
| 63 | RET17630                                                                        | ET17630                 | Spring - Torsion RH                  | 1          |                   |  |
| 64 | RMT2407                                                                         | MT2407                  | Bracket - Roller Scraper             | 2          |                   |  |
| 65 | R500571                                                                         | MT2369                  | Bar - Scraper                        | 1          |                   |  |
| 66 | R500558                                                                         |                         | Scraper - Grooved Roller             | 1          |                   |  |
|    | Detail Description: 1 Piece Scraper fits OEM AET11262 & AMT2966 Grooved Roller: |                         |                                      |            |                   |  |
| 67 | R500572                                                                         |                         | Scraper - Fits R500512 Only          | 1          |                   |  |
| 68 | RTCA19566                                                                       | TCA19566                | Cable - Smooth Roller Scraper        | 1          |                   |  |
|    |                                                                                 |                         |                                      |            |                   |  |

Cutting Unit - Serial 020001 & Up Front Rollers

| ltem <b>R&amp;R</b><br>No <b>Part No.</b> | OEM<br>Part No.    | Description                   | Qty<br>Req | Order<br>Quantity |
|-------------------------------------------|--------------------|-------------------------------|------------|-------------------|
| 69 <b>RU45916</b>                         | 14M7298,<br>U45916 | Locknut - 10-24 ESNA          | 2          |                   |
| 71 <b>R1203821</b>                        |                    | Shaft - Fusion Roller         | 1          |                   |
| 72 <b>R114-3717</b>                       |                    | Seal                          | 2          |                   |
| 73 <b>R112-5290</b>                       |                    | Bearing - Stainless           | 2          |                   |
| 74 <b>R112-7494</b>                       |                    | Seal                          | 4          |                   |
| 75 <b>R114-3745</b>                       |                    | Locknut - Bearing - Stainless | 2          |                   |