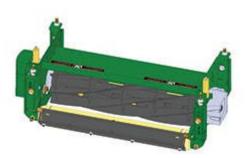

## Replaces John Deere 8700 Reel Mower Parts

Cutting Unit - Serial up to 020000 Complete Cutting Unit

## Replaces John Deere 8700 Reel Mower Parts

Cutting Unit - Serial up to 020000 Complete Cutting Unit

|      | R&R<br>Part No.                                                                                                                                                                     | OEM<br>Part No. | Description                       | Qty<br>Req | Order<br>Quantity |
|------|-------------------------------------------------------------------------------------------------------------------------------------------------------------------------------------|-----------------|-----------------------------------|------------|-------------------|
| Stan | dard Cutting Unit                                                                                                                                                                   |                 |                                   |            |                   |
| 1    | RBM17667                                                                                                                                                                            | BM17667         | Complete Standard Cutting<br>Unit | 0          |                   |
|      | Detail Description: R&R Cutting Units Complete with: RAET11159 8 Blade Reel; RET17751<br>Bedknife - 12mm HOC and RAET11263 Front & Rear Solid Rollers:                              |                 |                                   |            |                   |
| Cust | om Cutting Unit                                                                                                                                                                     |                 |                                   |            |                   |
| 2    | RBM17667-SPL                                                                                                                                                                        |                 | Custom Cutting Unit               | 0          |                   |
|      | Detail Description: R&R Custom Cutting Unit price does not include Reel, Bedknife, Front Roller and Rear Roller. Select these options from the parts list to complete custom unit.: |                 |                                   |            |                   |