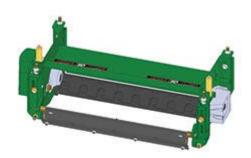

## Replaces John Deere 8700 Reel Mower Parts

Cutting Unit - Serial up to 020000 Complete Cutting Unit

## Replaces John Deere 8700 Reel Mower Parts

Cutting Unit - Serial up to 020000 Complete Cutting Unit

|      | R&R<br>Part No.                                                                                                                                                                     | OEM<br>Part No. | Description                       | Qty<br>Req | Order<br>Quantity |
|------|-------------------------------------------------------------------------------------------------------------------------------------------------------------------------------------|-----------------|-----------------------------------|------------|-------------------|
| Stan | dard Cutting Unit                                                                                                                                                                   |                 |                                   |            |                   |
| 1    | RBM17667                                                                                                                                                                            | BM17667         | Complete Standard Cutting<br>Unit | 0          |                   |
|      | Detail Description: R&R Cutting Units Complete with: RAET11159 8 Blade Reel; RET17751<br>Bedknife - 12mm HOC and RAET11263 Front & Rear Solid Rollers:                              |                 |                                   |            |                   |
| Cust | om Cutting Unit                                                                                                                                                                     |                 |                                   |            |                   |
| 2    | RBM17667-SPL                                                                                                                                                                        |                 | Custom Cutting Unit               | 0          |                   |
|      | Detail Description: R&R Custom Cutting Unit price does not include Reel, Bedknife, Front Roller and Rear Roller. Select these options from the parts list to complete custom unit.: |                 |                                   |            |                   |