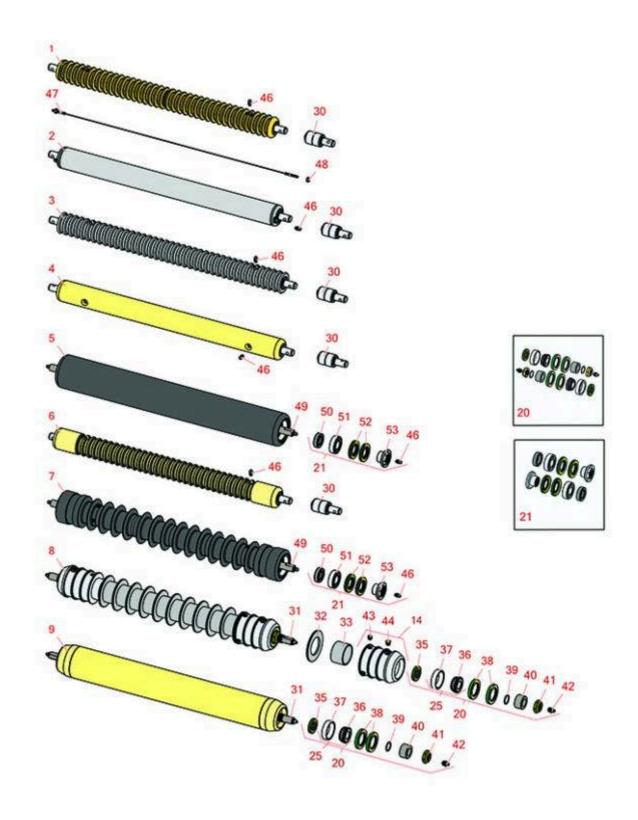

## Replaces John Deere 7500 Reel Mower Parts

Cutting Unit - Serial 020001 & Up Rollers

|       | R&R<br>Part No.                                                                                                                                                                                                                                                                                 | OEM<br>Part No.                  | Description                                  | Qty<br>Req | Order<br>Quantity |  |
|-------|-------------------------------------------------------------------------------------------------------------------------------------------------------------------------------------------------------------------------------------------------------------------------------------------------|----------------------------------|----------------------------------------------|------------|-------------------|--|
| R&R I | Rollers                                                                                                                                                                                                                                                                                         |                                  |                                              |            |                   |  |
| 1     | RAET10954                                                                                                                                                                                                                                                                                       | AET10954,<br>AMT2875,<br>AMT2879 | Roller - Grooved Machined Solid<br>Steel     | 0          |                   |  |
|       | Detail Description: Machined from solid steel, this heavy weight roller uses greasable "water-pump" style bearings.:                                                                                                                                                                            |                                  |                                              |            |                   |  |
| 2     | RAET10111                                                                                                                                                                                                                                                                                       | AET10111,<br>AMT2876             | Roller - Smooth Tubular Steel                | 0          |                   |  |
|       | Detail Description: This tubular steel roller uses greasable "water-pump" style bearings.:                                                                                                                                                                                                      |                                  |                                              |            |                   |  |
| 3     | RAMT1061                                                                                                                                                                                                                                                                                        | AET10557,<br>AMT1061,<br>AMT2877 | Roller - Grooved Machined Solid<br>Steel     | 0          |                   |  |
|       | Detail Description: Machined from solid steel, this heavy weight roller uses greasable "water-pump" style bearings.:                                                                                                                                                                            |                                  |                                              |            |                   |  |
| 4     | RAMT1442                                                                                                                                                                                                                                                                                        | AMT1442,<br>AMT2878              | Roller - Smooth Solid Steel                  | 0          |                   |  |
|       | Detail Description: Machined from solid steel, this heavy weight roller uses greasable "water-pump" style bearings.:                                                                                                                                                                            |                                  |                                              |            |                   |  |
| 5     | R1203825                                                                                                                                                                                                                                                                                        |                                  | Roller - Fusion Smooth UHMW<br>Polyethylene  | 0          |                   |  |
|       | Detail Description: Fusion Rollers combine the best features of our UHMW plastic rollers with a heavy-duty internal bearing system. Machined from solid UHMW plastic that prevents build-up of debris. This roller turns on precision stainless ball bearings and double seals for added life.: |                                  |                                              |            |                   |  |
| 6     | RAMT1443                                                                                                                                                                                                                                                                                        | AMT1443,<br>AMT2879              | Roller - Grooved Machined Solid<br>Steel     | 0          |                   |  |
|       | Detail Description: Machined from solid steel, this heavy weight roller uses greasable "water-pump" style bearings. Extended length body.:                                                                                                                                                      |                                  |                                              |            |                   |  |
| 7     | R1203820                                                                                                                                                                                                                                                                                        | 1203752                          | Roller - Fusion Grooved UHMW<br>Polyethylene | 0          |                   |  |

## Replaces John Deere 7500 Reel Mower Parts

Cutting Unit - Serial 020001 & Up Rollers

|       | R&R<br>Part No.                                                                                                                                                                                                                                                                                                                      | OEM<br>Part No.                   | Description                      | Qty<br>Req | Order<br>Quantity |  |
|-------|--------------------------------------------------------------------------------------------------------------------------------------------------------------------------------------------------------------------------------------------------------------------------------------------------------------------------------------|-----------------------------------|----------------------------------|------------|-------------------|--|
|       | Detail Description: Fusion Rollers combine the best features of our UHMW plastic rollers with a heavy-duty internal bearing system. Machined from solid UHMW plastic that prevents build-up of debris. This roller has a patented deep groove design and turns on precision stainless ball bearings and double seals for added life: |                                   |                                  |            |                   |  |
| 8     | R500512                                                                                                                                                                                                                                                                                                                              | AMT2966,<br>BM25317               | Roller - Grooved Repairable Stee | 0          |                   |  |
|       | Detail Description: Constructed with a through shaft and greasable ball bearings. This roller can be repaired by unscrewing the ends and replacing the series of washers and spacers.:                                                                                                                                               |                                   |                                  |            |                   |  |
| 9     | RAET11263                                                                                                                                                                                                                                                                                                                            | AET11263,<br>AMT2967              | Roller - Smooth Tubular Steel    | 0          |                   |  |
|       | Detail Description: Constructed with a through shaft, this heavy duty roller uses greasable tapered bearings for extended life.:                                                                                                                                                                                                     |                                   |                                  |            |                   |  |
| Overl | haul Kits                                                                                                                                                                                                                                                                                                                            |                                   |                                  |            |                   |  |
| 20    | RAET10632                                                                                                                                                                                                                                                                                                                            | AET10632                          | Overhaul Kit - Roller            | 0          |                   |  |
|       | Detail Description: Includes 4 ea: RET15755 Seal; 2 ea: R237-54 O-Ring, R253-122 Seal, R254-78<br>Bearing, R254-79 Cup, R3296-15 Locknut, R471219 Grease Zerk, RET15726 Sleeve, RET15756<br>Seal:                                                                                                                                    |                                   |                                  |            |                   |  |
| 21    | R114-5430                                                                                                                                                                                                                                                                                                                            |                                   | Overhaul Kit - Roller            | 0          |                   |  |
|       | Detail Description: Includes 4 ea.: R112-7494 Seals; 2 ea.: R302-5 Grease Zerks, R114-3717 Seals,<br>R112-5290 Bearings & R114-3745 Locknuts:                                                                                                                                                                                        |                                   |                                  |            |                   |  |
| Othe  | r Parts Available                                                                                                                                                                                                                                                                                                                    |                                   |                                  |            |                   |  |
| 30    | RAA35741                                                                                                                                                                                                                                                                                                                             | AA35741,<br>AET10129,<br>TCA22836 | Bearing                          | 2          |                   |  |
|       | Detail Description: 1/4" Side Hole:                                                                                                                                                                                                                                                                                                  |                                   |                                  |            |                   |  |
| 31    | RET17515                                                                                                                                                                                                                                                                                                                             | ET17515                           | Shaft - Roller                   | 1          |                   |  |
| 32    | R150673                                                                                                                                                                                                                                                                                                                              |                                   | Washer - 3 Repairable Roller     | 11         |                   |  |
| 33    | R150676                                                                                                                                                                                                                                                                                                                              |                                   | Spacer - 2-3/4 Dia x 1-1/4 L     | 10         |                   |  |
|       |                                                                                                                                                                                                                                                                                                                                      |                                   |                                  |            |                   |  |

# **Replaces John Deere 7500 Reel Mower Parts**

Cutting Unit - Serial 020001 & Up Rollers

|    | R&R<br>Part No.                                                                      | OEM<br>Part No.                         | Description                    | Qty<br>Req | Order<br>Quantity |  |
|----|--------------------------------------------------------------------------------------|-----------------------------------------|--------------------------------|------------|-------------------|--|
| 34 | R500511                                                                              |                                         | Roller End - Threaded 3        | 2          |                   |  |
| 35 | RET15756                                                                             | ET15756,<br>MT1739,<br>MT739            | Seal                           | 2          |                   |  |
| 36 | R254-78                                                                              | JD8188                                  | Tapered Bearing Cone           | 2          |                   |  |
| 37 | R254-79                                                                              | JD8226                                  | Cup - Bearing                  | 2          |                   |  |
|    | Detail Description: Use R254-79M installation mandrel to properly install race.:     |                                         |                                |            |                   |  |
| 38 | RET15755                                                                             | ET15755                                 | Seal - Oil                     | 4          |                   |  |
| 39 | R237-54                                                                              | U46731,<br>U6731                        | O-Ring - Small                 | 2          |                   |  |
| 40 | RET15726                                                                             | ET15726,<br>RET15726                    | Sleeve - Wear Hardened         | 2          |                   |  |
| 41 | R3296-15                                                                             | N101345                                 | Locknut - 3/4-16 Nylon Jam     | 2          |                   |  |
| 42 | R471219                                                                              | 471219,<br>471231,<br>JD7759,<br>JD7798 | Zerk - Grease                  | 2          |                   |  |
| 43 | R150691                                                                              |                                         | Screw - Set Nyloc 3/8-16 x 3/8 | 4          |                   |  |
| 44 | R170714                                                                              | E14814                                  | Fitting - Pressure Relief      | 2          |                   |  |
| 45 | R500534                                                                              |                                         | Bearing - with Cup             | 2          |                   |  |
|    | Detail Description: Kit includes: 1 ea R254-78- Bearing Cone & R254-79 Bearing Cone: |                                         |                                |            |                   |  |
| 46 | R302-5                                                                               | JD7797,<br>JD7842,<br>JD7844            | Fitting - Grease               | 2          |                   |  |
| 47 | RTCA19566                                                                            | TCA19566                                | Cable - Smooth Roller Scraper  | 1          |                   |  |
| 48 | RU45916                                                                              | 14M7298,<br>U45916                      | Locknut - 10-24 ESNA           | 2          |                   |  |

# **Replaces John Deere 7500 Reel Mower Parts**

Cutting Unit - Serial 020001 & Up Rollers

|    | R&R<br>Part No. | OEM<br>Part No. | Description                   | Qty<br>Req | Order<br>Quantity |
|----|-----------------|-----------------|-------------------------------|------------|-------------------|
| 49 | R1203821        |                 | Shaft - Fusion Roller         | 1          |                   |
| 50 | R3010210        |                 | Seal - Roller                 | 2          |                   |
| 51 | R112-5290       |                 | Bearing - Stainless           | 1          |                   |
| 52 | R112-7494       |                 | Seal                          | 4          |                   |
| 53 | R114-3745       |                 | Locknut - Bearing - Stainless | 2          |                   |