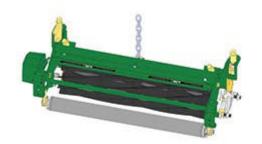

## Replaces John Deere 7500 Reel Mower Parts

*Cutting Unit - Serial up to 020000 Complete Cutting Unit* 

All original equipment manufacturers names and part numbers are used for identification purposes only, and we are in no way implying that our products are original equipment parts. Prices subject to change without notice.

| Repro                 | & R<br>ducts                                                                                                                                                       | <b>Replaces Joh</b><br><b>Parts</b><br><i>Cutting Unit - Serial</i><br><i>Complete Cutting U</i> | up to 020000 | 00 Reel Mower                     |            |                   |
|-----------------------|--------------------------------------------------------------------------------------------------------------------------------------------------------------------|--------------------------------------------------------------------------------------------------|--------------|-----------------------------------|------------|-------------------|
|                       | R&R<br>Part No.                                                                                                                                                    | OEM<br>Part N                                                                                    | lo.          | Description                       | Qty<br>Req | Order<br>Quantity |
| Standard Cutting Unit |                                                                                                                                                                    |                                                                                                  |              |                                   |            |                   |
| 1                     | R130120                                                                                                                                                            | BM18                                                                                             | 973          | Complete Standard Cutting<br>Unit | 0          |                   |
|                       | Detail Description: R&R Cutting Units Complete with RAET10826 9 Blade Reel, RET14402 Thin<br>Bedknife, RAMT1061 Grooved Front Roller & RAMT1060 Solid Rear Roller: |                                                                                                  |              |                                   |            |                   |
| Custom Cutting Unit   |                                                                                                                                                                    |                                                                                                  |              |                                   |            |                   |
| 2                     | R130120-9                                                                                                                                                          | SPL BM18                                                                                         | 973          | Custom Cutting Unit               | 0          |                   |
|                       | Detail Description: R&R Custom Cutting Unit price does not include Reel, Bedknife, Front Roller                                                                    |                                                                                                  |              |                                   |            |                   |