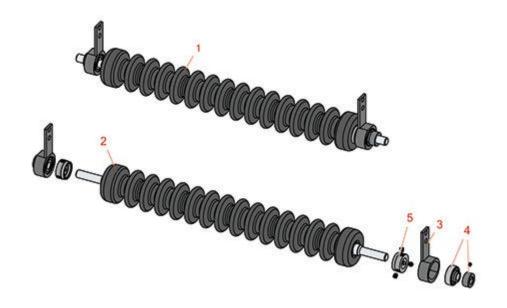

| Repro                             | & R<br>ducts                                                       | <b>Parts</b><br>Medium Cut | <b>s John Deere 3215 Reel Mower</b><br>tring Unit<br>Roller System |            |                   |
|-----------------------------------|--------------------------------------------------------------------|----------------------------|--------------------------------------------------------------------|------------|-------------------|
|                                   | R&R<br>Part No.                                                    | OEM<br>Part No.            | Description                                                        | Qty<br>Req | Order<br>Quantity |
| Complete Minuteman Roller Systems |                                                                    |                            |                                                                    |            |                   |
| 1                                 | RMD2001                                                            |                            | Minuteman Front Grooved Roller System                              | 0          |                   |
|                                   | Detail Desci                                                       | ription: Complete          | roller systems include roller and two brackets with bearings.:     |            |                   |
| Minuteman Rollers Only            |                                                                    |                            |                                                                    |            |                   |
| 2                                 | RM528                                                              |                            | Minuteman Grooved Roller Only                                      | 0          |                   |
|                                   | Detail Description: Use with Minuteman Roller Bracket System Only: |                            |                                                                    |            |                   |
| Other Parts Available             |                                                                    |                            |                                                                    |            |                   |
| 3                                 | RD129                                                              |                            | Bracket - Front RH/LH                                              | 0          |                   |
| 4                                 | RMMB157                                                            |                            | Bearing w/Locking Collar                                           | 0          |                   |
| 5                                 | RMM3                                                               |                            | End Hub - 7/8 ID                                                   | 0          |                   |
|                                   |                                                                    |                            |                                                                    |            |                   |