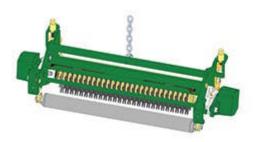

## **Replaces John Deere 2500E Hybrid Riding Greens Mower Parts**

Verti-Cut Unit - Serial up to 030000 Complete Verti-Cut Unit

## **Replaces John Deere 2500E Hybrid Riding Greens Mower Parts**

Verti-Cut Unit - Serial up to 030000 Complete Verti-Cut Unit

|       | R&R<br>Part No.                                                                                                                                                                     | OEM<br>Part No. | Description                         | Qty<br>Req | Order<br>Quantity |
|-------|-------------------------------------------------------------------------------------------------------------------------------------------------------------------------------------|-----------------|-------------------------------------|------------|-------------------|
| Stand | dard Verti-Cut Unit                                                                                                                                                                 |                 |                                     |            |                   |
| 1     | R130125                                                                                                                                                                             | BM19916         | Complete Standard Verti-Cut<br>Unit | 0          |                   |
|       | Detail Description: R&R Verti-Cut Units Complete with RAMT2703 Verti-Cut Blades, RAET10111 Solid Front Roller & RAMT1060 Solid Rear Roller:                                         |                 |                                     |            |                   |
| Custo | om Cutting Unit                                                                                                                                                                     |                 |                                     |            |                   |
| 2     | R130125-SPL                                                                                                                                                                         |                 | Custom Verti-Cut Unit               | 0          |                   |
|       | Detail Description: R&R Custom Cutting Unit price does not include Verti-Cut Reel, Front Roller and Rear Roller. Select these options from the parts list to complete custom unit.: |                 |                                     |            |                   |