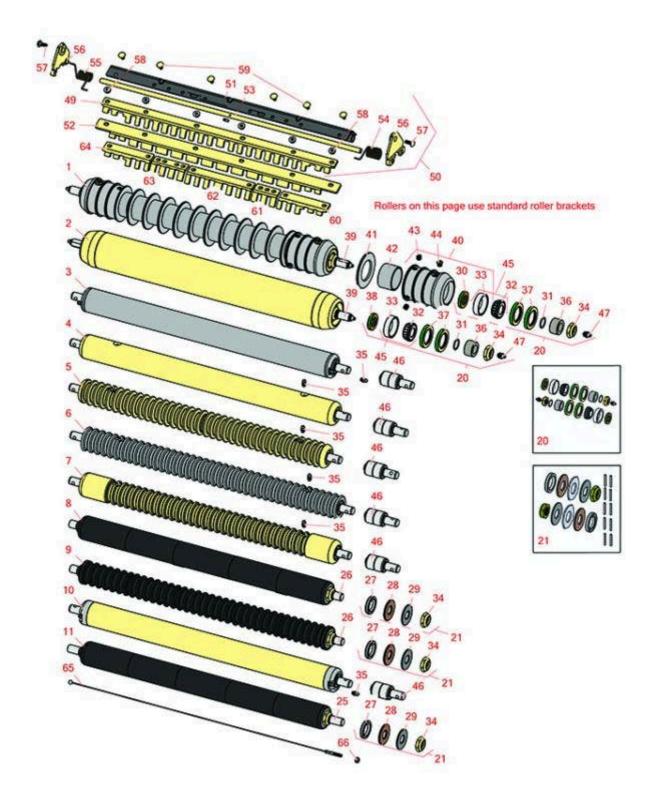

Cutting Unit - Serial up to 030000 Rollers

Cutting Unit - Serial up to 030000 Rollers

|       | R&R<br>Part No.                                                                                                                            | OEM<br>Part No.                                                                                                                                                                       | Description                              | Qty<br>Req | Order<br>Quantity |  |  |  |  |
|-------|--------------------------------------------------------------------------------------------------------------------------------------------|---------------------------------------------------------------------------------------------------------------------------------------------------------------------------------------|------------------------------------------|------------|-------------------|--|--|--|--|
| R&R I | Front Rollers                                                                                                                              |                                                                                                                                                                                       |                                          |            |                   |  |  |  |  |
| 1     | R500512                                                                                                                                    | AMT2966,<br>BM25317                                                                                                                                                                   | Roller - Grooved Repairable Steel        | 1          |                   |  |  |  |  |
|       |                                                                                                                                            | Detail Description: Constructed with a through shaft and greasable ball bearings. This roller can e repaired by unscrewing the ends and replacing the series of washers and spacers.: |                                          |            |                   |  |  |  |  |
| 2     | RAET11263                                                                                                                                  | AET11263,<br>AMT2967                                                                                                                                                                  | Roller - Smooth Tubular Steel            | 1          |                   |  |  |  |  |
|       | Detail Description: Constructed with a through shaft, this heavy duty roller uses greasable tapered bearings for extended life.:           |                                                                                                                                                                                       |                                          |            |                   |  |  |  |  |
| 3     | RAET10111                                                                                                                                  | AET10111,<br>AMT2876                                                                                                                                                                  | Roller - Smooth Tubular Steel            | 1          |                   |  |  |  |  |
|       | Detail Description: This tubular steel roller uses greasable "water-pump" style bearings.:                                                 |                                                                                                                                                                                       |                                          |            |                   |  |  |  |  |
| 4     | RAMT1442                                                                                                                                   | AMT1442,<br>AMT2878                                                                                                                                                                   | Roller - Smooth Solid Steel              | 1          |                   |  |  |  |  |
|       | Detail Description: No pump" style bearing                                                                                                 | this heavy weight roller uses greasable "wate                                                                                                                                         | er-                                      |            |                   |  |  |  |  |
| 5     | RAET10954                                                                                                                                  | AET10954,<br>AMT2875,<br>AMT2879                                                                                                                                                      | Roller - Grooved Machined Solid<br>Steel | 1          |                   |  |  |  |  |
|       | Detail Description: Machined from solid steel, this heavy weight roller uses greasable "water-<br>oump" style bearings.:                   |                                                                                                                                                                                       |                                          |            |                   |  |  |  |  |
| 6     | RAMT1061                                                                                                                                   | AET10557,<br>AMT1061,<br>AMT2877                                                                                                                                                      | Roller - Grooved Machined Solid<br>Steel | 1          |                   |  |  |  |  |
|       | Detail Description: Machined from solid steel, this heavy weight roller uses greasable "water-<br>pump" style bearings.:                   |                                                                                                                                                                                       |                                          |            |                   |  |  |  |  |
| 7     | RAMT1443                                                                                                                                   | AMT1443,<br>AMT2879                                                                                                                                                                   | Roller - Grooved Machined Solid<br>Steel | 1          |                   |  |  |  |  |
|       | Detail Description: Machined from solid steel, this heavy weight roller uses greasable "water-pump" style bearings. Extended length body.: |                                                                                                                                                                                       |                                          |            |                   |  |  |  |  |

Cutting Unit - Serial up to 030000 Rollers

|       | R&R<br>Part No.                                                                                                                                                                                                                             | OEM<br>Part No. | Description                           | Qty<br>Reg | Order<br>Quantity      |  |  |
|-------|---------------------------------------------------------------------------------------------------------------------------------------------------------------------------------------------------------------------------------------------|-----------------|---------------------------------------|------------|------------------------|--|--|
| 8     | R120255                                                                                                                                                                                                                                     |                 | Roller - Smooth UHMW<br>Polyethylene  | 1          | <del>- Quarrerey</del> |  |  |
|       | Detail Description: Machined from solid UHMW, this low maintenance roller uses a 1" solid stainless steel shaft and requires no grease. UHMW material prevents build-up of debris.:                                                         |                 |                                       |            |                        |  |  |
| 9     | R120250                                                                                                                                                                                                                                     |                 | Roller - Grooved UHMW<br>Polyethylene | 1          |                        |  |  |
|       | Detail Description: Machined from solid UHMW, this low maintenance roller rotates around a 1" solid stainless steel shaft and requires no bearings or grease. Patented groove design and smooth UHMW material prevents build-up of debris.: |                 |                                       |            |                        |  |  |
| R&R I | Rear Rollers                                                                                                                                                                                                                                |                 |                                       |            |                        |  |  |
| 10    | RAMT1060                                                                                                                                                                                                                                    | AMT1060         | Roller - Smooth Tubular Steel         | 1          |                        |  |  |
|       | Detail Description: This tubular steel roller uses greasable "water-pump" style bearings.:                                                                                                                                                  |                 |                                       |            |                        |  |  |
| 11    | R120260                                                                                                                                                                                                                                     |                 | Roller - Smooth UHMW<br>Polyethylene  | 1          |                        |  |  |
|       | Detail Description: Machined from solid UHMW, this low maintenance roller uses a 1" solid stainless steel shaft and requires no grease. UHMW material prevents build-up of debris.:                                                         |                 |                                       |            |                        |  |  |
| Overl | haul Kit                                                                                                                                                                                                                                    |                 |                                       |            |                        |  |  |
| 20    | RAET10632                                                                                                                                                                                                                                   | AET10632        | Overhaul Kit - Roller                 | 1          |                        |  |  |
|       | Detail Description<br>Bearing, R254-79<br>Seal:                                                                                                                                                                                             |                 |                                       |            |                        |  |  |
| 21    | R101395                                                                                                                                                                                                                                     |                 | Overhaul Kit - UHMW Roller            | 1          |                        |  |  |
|       | Detail Description: Fits all R&R 2" Dia. Black UHMW Polyethylene Rollers. Includes 10 ea.:<br>R150322 Roll Pins; 2 ea.: R3296-15 Locknuts, R150347T Teflon Seals, R150333 Thrust Washers, &<br>R150334A Bronze Thrust Washers:              |                 |                                       |            |                        |  |  |
| Othe  | r Parts Available                                                                                                                                                                                                                           |                 |                                       |            |                        |  |  |
| 25    | R120261                                                                                                                                                                                                                                     |                 | Shaft - 1 SS Rear Roller              | 1          |                        |  |  |
| 26    | R120251                                                                                                                                                                                                                                     |                 | Shaft - 1 SS Front Roller             | 1          |                        |  |  |

Cutting Unit - Serial up to 030000 Rollers

|    | R&R<br>Part No.                                                                  | OEM<br>Part No.              | Description                    | Qty<br>Req | Order<br>Quantity |  |  |
|----|----------------------------------------------------------------------------------|------------------------------|--------------------------------|------------|-------------------|--|--|
| 27 | R150347T                                                                         |                              | Seal - Nonstick Lip            | 2          |                   |  |  |
| 28 | R150334A                                                                         |                              | Washer - Thrust SAE660 Bronze  | 2          |                   |  |  |
| 29 | R150333                                                                          |                              | Washer - Flat Keyed Outer SS   | 2          |                   |  |  |
| 30 | R253-122                                                                         | 253-122                      | Seal                           | 2          |                   |  |  |
| 31 | R237-54                                                                          | U46731,<br>U6731             | O-Ring - Small                 | 2          |                   |  |  |
| 32 | R254-78                                                                          | JD8188                       | Tapered Bearing Cone           | 2          |                   |  |  |
| 33 | R254-79                                                                          | JD8226                       | Cup - Bearing                  | 2          |                   |  |  |
|    | Detail Description: Use R254-79M installation mandrel to properly install race.: |                              |                                |            |                   |  |  |
| 34 | R3296-15                                                                         | N101345                      | Locknut - 3/4-16 Nylon Jam     | 2          |                   |  |  |
| 35 | R302-5                                                                           | JD7797,<br>JD7842,<br>JD7844 | Fitting - Grease               | 2          |                   |  |  |
| 36 | RET15726                                                                         | ET15726,<br>RET15726         | Sleeve - Wear Hardened         | 2          |                   |  |  |
| 37 | RET15755                                                                         | ET15755                      | Seal - Oil                     | 4          |                   |  |  |
| 38 | RET15756                                                                         | ET15756,<br>MT1739,<br>MT739 | Seal                           | 2          |                   |  |  |
| 39 | RET17515                                                                         | ET17515                      | Shaft - Roller                 | 1          |                   |  |  |
| 40 | R500511                                                                          |                              | Roller End - Threaded 3        | 2          |                   |  |  |
| 41 | R150673                                                                          |                              | Washer - 3 Repairable Roller   | 11         |                   |  |  |
| 42 | R150676                                                                          |                              | Spacer - 2-3/4 Dia x 1-1/4 L   | 10         |                   |  |  |
| 43 | R150691                                                                          |                              | Screw - Set Nyloc 3/8-16 x 3/8 | 4          |                   |  |  |
| 44 | R170714                                                                          | E14814                       | Fitting - Pressure Relief      | 2          |                   |  |  |
|    |                                                                                  |                              |                                |            |                   |  |  |

Cutting Unit - Serial up to 030000 Rollers

|    | R&R<br>Part No.                                                                      | OEM<br>Part No.                         | Description                  | Qty<br>Req | Order<br>Quantity |  |  |
|----|--------------------------------------------------------------------------------------|-----------------------------------------|------------------------------|------------|-------------------|--|--|
| 45 | R500534                                                                              |                                         | Bearing - with Cup           | 2          |                   |  |  |
|    | Detail Description: Kit includes: 1 ea R254-78- Bearing Cone & R254-79 Bearing Cone: |                                         |                              |            |                   |  |  |
| 46 | RAA35741                                                                             | AA35741,<br>AET10129,<br>TCA22836       | Bearing                      | 2          |                   |  |  |
|    | Detail Description: 1/4" S                                                           | ide Hole:                               |                              |            |                   |  |  |
| 47 | R471219                                                                              | 471219,<br>471231,<br>JD7759,<br>JD7798 | Zerk - Grease                | 2          |                   |  |  |
| 49 | R500558                                                                              |                                         | Scraper - Grooved Roller     | 1          |                   |  |  |
|    | Detail Description: 1 Piece Scraper fits OEM AET11262 & AMT2966 Grooved Roller:      |                                         |                              |            |                   |  |  |
| 50 | R500559                                                                              | BM18680,<br>MT18680                     | Scraper Kit - Grooved Roller | 1          |                   |  |  |
|    | Detail Description: Fits John Deere AET11262 & AMT2966 Grooved Roller Only:          |                                         |                              |            |                   |  |  |
| 50 | R500573                                                                              |                                         | Scraper Kit - SET/5          | 1          |                   |  |  |
|    | Detail Description: Fits R&R R500512 Roller Only & Incl R500572 Scraper:             |                                         |                              |            |                   |  |  |
| 51 | R500571                                                                              | MT2369                                  | Bar - Scraper                | 1          |                   |  |  |
| 52 | R500572                                                                              |                                         | Scraper - Fits R500512 Only  | 1          |                   |  |  |
| 53 | RET17757                                                                             | ET11757,<br>ET17757                     | Pin - Scraper                | 1          |                   |  |  |
| 54 | RET17629                                                                             | ET17629                                 | Spring - Torsion LH          | 1          |                   |  |  |
| 55 | RET17630                                                                             | ET17630                                 | Spring - Torsion RH          | 1          |                   |  |  |
| 56 | RMT2407                                                                              | MT2407                                  | Bracket - Roller Scraper     | 2          |                   |  |  |
| 57 | R03M7221                                                                             | 03M7221                                 | Bolt - Carriage M6 x 16      | 5          |                   |  |  |
| 58 | R14M7303                                                                             | 14M7303                                 | Nut - 6mm x 1.0 Flanged      | 5          |                   |  |  |
|    |                                                                                      |                                         |                              |            |                   |  |  |

Cutting Unit - Serial up to 030000 Rollers

|    | R&R<br>Part No. | OEM<br>Part No.    | Description                       | Qty<br>Req | Order<br>Quantity |
|----|-----------------|--------------------|-----------------------------------|------------|-------------------|
| 59 | R03M7251        | 03M7251            | Bolt - Gr. Roller Scraper         | 5          |                   |
| 60 | RMT5159         | MT5159             | Scraper - Fits J.D. LH End        | 1          |                   |
| 61 | RMT2342         | MT2342             | Section - Grooved Scraper 3 Tooth | 2          |                   |
| 62 | RMT2340         | MT2340             | Scraper - Fits J.D. Center        | 1          |                   |
| 63 | RMT2341         | MT2341             | Section - Grooved Scraper 4 Tooth | 2          |                   |
| 64 | RMT5158         | MT5158             | Scraper - Fits J.D. RH End        | 1          |                   |
| 65 | RTCA19566       | TCA19566           | Cable - Smooth Roller Scraper     | 1          |                   |
| 66 | RU45916         | 14M7298,<br>U45916 | Locknut - 10-24 ESNA              | 2          |                   |