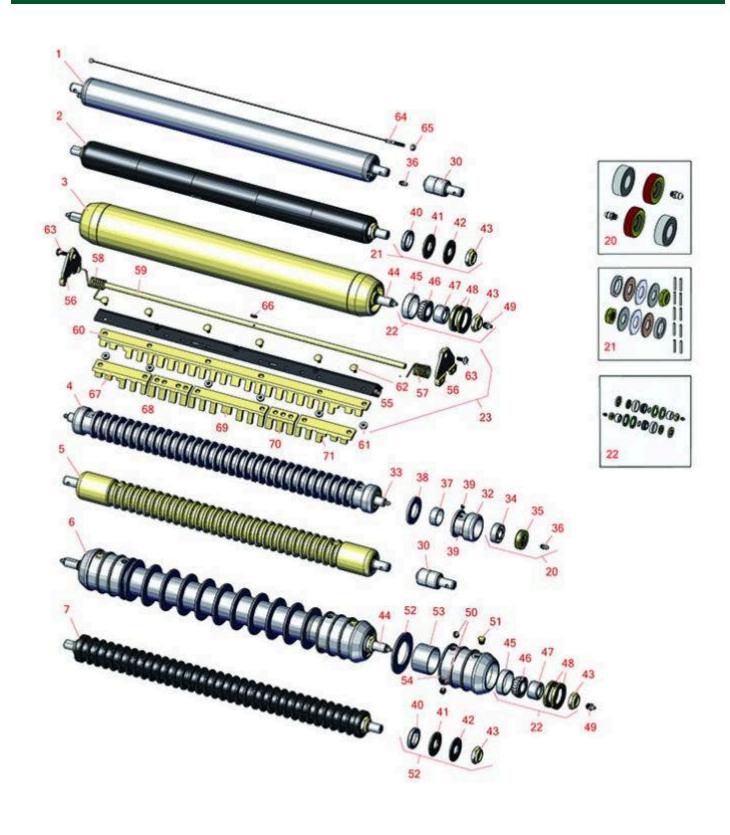

# Replaces John Deere 2243 Greens Mower Parts

Cutting Unit Rollers

|   | R&R<br>Part No.                                                                                                                                                                        | OEM<br>Part No.          | Description                                                                                 | Qty<br>Req | Order<br>Quantity |  |
|---|----------------------------------------------------------------------------------------------------------------------------------------------------------------------------------------|--------------------------|---------------------------------------------------------------------------------------------|------------|-------------------|--|
| 1 | RAET10111                                                                                                                                                                              | AET10111,<br>AMT2876     | Roller - Smooth Tubular Steel                                                               | 1          |                   |  |
|   | Detail Description: This tubular steel roller uses greasable "water-pump" style bearings.:                                                                                             |                          |                                                                                             |            |                   |  |
| 2 | R101336                                                                                                                                                                                |                          | Roller - Smooth UHMW<br>Polyethylene                                                        | 1          |                   |  |
|   | Detail Description: Machined from solid UHMW, this low maintenance roller uses a 1" solid stainless steel shaft and requires no grease. UHMW material prevents build-up of debris.:    |                          |                                                                                             |            |                   |  |
| 3 | RAET11263                                                                                                                                                                              | AET11263,<br>AMT2967     | Roller - Smooth Tubular Steel                                                               | 1          |                   |  |
|   | Detail Description: Constructed with a through shaft, this heavy duty roller uses greasable tapered bearings for extended life.:                                                       |                          |                                                                                             |            |                   |  |
| 4 | RAMT1443                                                                                                                                                                               | AMT1443,<br>AMT2879      | Roller - Grooved Machined Solid<br>Steel                                                    | 1          |                   |  |
|   | Detail Description: Machined from solid steel, this heavy weight roller uses greasable "water-pump" style bearings. Extended length body.:                                             |                          |                                                                                             |            |                   |  |
| 5 | R68527R                                                                                                                                                                                |                          | Roller - Grooved Repairable Steel                                                           | 1          |                   |  |
|   | Detail Description: Constructed with a through shaft and greasable ball bearings, this roller can be repaired by unscrewing the ends and replacing the series of washers and spacers.: |                          |                                                                                             |            |                   |  |
| 6 | R500512                                                                                                                                                                                | AMT2966,<br>BM25317      | Roller - Grooved Repairable Steel                                                           | 1          |                   |  |
|   | Detail Description: Constructed with a through shaft and greasable ball bearings. This roller can be repaired by unscrewing the ends and replacing the series of washers and spacers.: |                          |                                                                                             |            |                   |  |
| 7 | R101330                                                                                                                                                                                |                          | Roller - Grooved UHMW<br>Polyethylene                                                       | 1          |                   |  |
|   |                                                                                                                                                                                        | and requires no bearings | is low maintenance roller rotates around<br>s or grease. Patented groove design and<br>is.: | a 1"       |                   |  |

Cutting Unit Rollers

|                                                                                               | R&R<br>Part No.                                                                                                                                                                                                                | OEM<br>Part No.                   | Description                  | Qty<br>Req | Order<br>Quantity |  |
|-----------------------------------------------------------------------------------------------|--------------------------------------------------------------------------------------------------------------------------------------------------------------------------------------------------------------------------------|-----------------------------------|------------------------------|------------|-------------------|--|
| 20                                                                                            | R100130                                                                                                                                                                                                                        |                                   | Overhaul Kit - Roller        | 1          |                   |  |
| Detail Description: Includes 2 ea.: R302-5 Grease Fittings, R303558 Bearings, & R305115 Seals |                                                                                                                                                                                                                                |                                   |                              |            |                   |  |
| 21                                                                                            | R101395                                                                                                                                                                                                                        |                                   | Overhaul Kit - UHMW Roller   | 1          |                   |  |
|                                                                                               | Detail Description: Fits all R&R 2" Dia. Black UHMW Polyethylene Rollers. Includes 10 ea.:<br>R150322 Roll Pins; 2 ea.: R3296-15 Locknuts, R150347T Teflon Seals, R150333 Thrust Washers, &<br>R150334A Bronze Thrust Washers: |                                   |                              |            |                   |  |
| 22                                                                                            | RAET10632                                                                                                                                                                                                                      | AET10632                          | Overhaul Kit - Roller        | 1          |                   |  |
|                                                                                               | Detail Description: Includes 4 ea: RET15755 Seal; 2 ea: R237-54 O-Ring, R253-122 Seal, R254-78<br>Bearing, R254-79 Cup, R3296-15 Locknut, R471219 Grease Zerk, RET15726 Sleeve, RET15756<br>Seal:                              |                                   |                              |            |                   |  |
| 23                                                                                            | R500559                                                                                                                                                                                                                        | BM18680,<br>MT18680               | Scraper Kit - Grooved Roller | 1          |                   |  |
|                                                                                               | Detail Description: Fits Joh                                                                                                                                                                                                   | nn Deere AET11262 & AM            | T2966 Grooved Roller Only:   |            |                   |  |
| Othe                                                                                          | r Parts Available                                                                                                                                                                                                              |                                   |                              |            |                   |  |
| 30                                                                                            | RAA35741                                                                                                                                                                                                                       | AA35741,<br>AET10129,<br>TCA22836 | Bearing                      | 2          |                   |  |
|                                                                                               | Detail Description: 1/4" Sid                                                                                                                                                                                                   | de Hole:                          |                              |            |                   |  |
| 32                                                                                            | R150650                                                                                                                                                                                                                        |                                   | Roller End - 2 Repairable    | 2          |                   |  |
| 33                                                                                            | R102030                                                                                                                                                                                                                        | ET16251                           | Shaft - Front Roller         | 1          |                   |  |
| 34                                                                                            | R303558                                                                                                                                                                                                                        | ET15220                           | Bearing - Roller             | 2          |                   |  |
| 35                                                                                            | R305115                                                                                                                                                                                                                        | ET15219                           | Seal - Roller                | 2          |                   |  |
| 36                                                                                            | R302-5                                                                                                                                                                                                                         | JD7797,<br>JD7842,<br>JD7844      | Fitting - Grease             | 2          |                   |  |
| 37                                                                                            | R150651                                                                                                                                                                                                                        |                                   | Spacer - 2-3/8 Roller        | 34         |                   |  |
| 38                                                                                            | R150653                                                                                                                                                                                                                        |                                   | Washer - 2-3/8 Roller        | 33         |                   |  |
|                                                                                               |                                                                                                                                                                                                                                |                                   |                              |            |                   |  |

Cutting Unit Rollers

|    | R&R<br>Part No.                                                                  | OEM<br>Part No.                         | Description                    | Qty<br>Req | Order<br>Quantity |  |
|----|----------------------------------------------------------------------------------|-----------------------------------------|--------------------------------|------------|-------------------|--|
| 39 | R150690                                                                          |                                         | Screw - Set 1/4-20 x 1/4       | 4          |                   |  |
| 40 | R150347T                                                                         |                                         | Seal - Nonstick Lip            | 2          |                   |  |
| 41 | R150334A                                                                         |                                         | Washer - Thrust SAE660 Bronze  | 2          |                   |  |
| 42 | R150333                                                                          |                                         | Washer - Flat Keyed Outer SS   | 2          |                   |  |
| 43 | R3296-15                                                                         | N101345                                 | Locknut - 3/4-16 Nylon Jam     | 2          |                   |  |
| 44 | RET17515                                                                         | ET17515                                 | Shaft - Roller                 | 1          |                   |  |
| 45 | R254-79                                                                          | JD8226                                  | Cup - Bearing                  | 2          |                   |  |
|    | Detail Description: Use R254-79M installation mandrel to properly install race.: |                                         |                                |            |                   |  |
| 46 | R254-78                                                                          | JD8188                                  | Tapered Bearing Cone           | 2          |                   |  |
| 47 | RET15726                                                                         | ET15726,<br>RET15726                    | Sleeve - Wear Hardened         | 2          |                   |  |
| 48 | RET15755                                                                         | ET15755                                 | Seal - Oil                     | 4          |                   |  |
| 49 | R471219                                                                          | 471219,<br>471231,<br>JD7759,<br>JD7798 | Zerk - Grease                  | 2          |                   |  |
| 50 | R150691                                                                          |                                         | Screw - Set Nyloc 3/8-16 x 3/8 | 4          |                   |  |
| 51 | R170714                                                                          | E14814                                  | Fitting - Pressure Relief      | 2          |                   |  |
| 52 | R150673                                                                          |                                         | Washer - 3 Repairable Roller   | 10         |                   |  |
| 53 | R150676                                                                          |                                         | Spacer - 2-3/4 Dia x 1-1/4 L   | 11         |                   |  |
| 54 | R500511                                                                          |                                         | Roller End - Threaded 3        | 2          |                   |  |
| 55 | R500571                                                                          | MT2369                                  | Bar - Scraper                  | 1          |                   |  |
| 56 | RMT2407                                                                          | MT2407                                  | Bracket - Roller Scraper       | 2          |                   |  |
| 57 | RET17629                                                                         | ET17629                                 | Spring - Torsion LH            | 1          |                   |  |
|    |                                                                                  |                                         |                                |            |                   |  |

Cutting Unit Rollers

|    | R&R<br>Part No.                                                                 | OEM<br>Part No.     | Description                       | Qty<br>Req | Order<br>Quantity |  |
|----|---------------------------------------------------------------------------------|---------------------|-----------------------------------|------------|-------------------|--|
| 58 | RET17630                                                                        | ET17630             | Spring - Torsion RH               | 1          |                   |  |
| 59 | RET17757                                                                        | ET11757,<br>ET17757 | Pin - Scraper                     | 1          |                   |  |
| 60 | R500558                                                                         |                     | Scraper - Grooved Roller          | 1          |                   |  |
|    | Detail Description: 1 Piece Scraper fits OEM AET11262 & AMT2966 Grooved Roller: |                     |                                   |            |                   |  |
| 61 | R14M7303                                                                        | 14M7303             | Nut - 6mm x 1.0 Flanged           | 6          |                   |  |
| 62 | R03M7251                                                                        | 03M7251             | Bolt - Gr. Roller Scraper         | 6          |                   |  |
| 63 | R03M7221                                                                        | 03M7221             | Bolt - Carriage M6 x 16           | 2          |                   |  |
| 64 | RAET10139                                                                       | AET10139            | Cable - Roller Scraper            | 1          |                   |  |
| 65 | RU45916                                                                         | 14M7298,<br>U45916  | Locknut - 10-24 ESNA              | 1          |                   |  |
| 66 | R34M7010                                                                        | 34M7010             | Pin - Spring                      | 1          |                   |  |
| 67 | RMT5158                                                                         | MT5158              | Scraper - Fits J.D. RH End        | 1          |                   |  |
| 68 | RMT2341                                                                         | MT2341              | Section - Grooved Scraper 4 Tooth | 1          |                   |  |
| 69 | RMT2340                                                                         | MT2340              | Scraper - Fits J.D. Center        | 1          |                   |  |
| 70 | RMT2342                                                                         | MT2342              | Section - Grooved Scraper 3 Tooth | 1          |                   |  |
| 71 | RMT5159                                                                         | MT5159              | Scraper - Fits J.D. LH End        | 1          |                   |  |
|    |                                                                                 | ·                   | <u> </u>                          |            |                   |  |