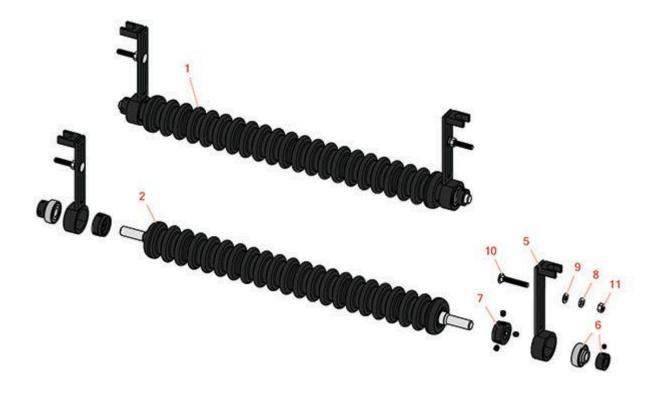

## **Replaces John Deere 220 Greens Mower Parts**

Cutting Unit Minuteman Roller System

|                                   | OEM<br>Part No.                                                                                                                 | Description                                                                                                                                                                                                                   | Qty<br>Req                                                                                                                                                                                                                                                                                                                                                                                                                                                                                                                                                                                         | Order<br>Quantity                                                                                                                                                                                                                                                                                                                                                                                                                                                                            |
|-----------------------------------|---------------------------------------------------------------------------------------------------------------------------------|-------------------------------------------------------------------------------------------------------------------------------------------------------------------------------------------------------------------------------|----------------------------------------------------------------------------------------------------------------------------------------------------------------------------------------------------------------------------------------------------------------------------------------------------------------------------------------------------------------------------------------------------------------------------------------------------------------------------------------------------------------------------------------------------------------------------------------------------|----------------------------------------------------------------------------------------------------------------------------------------------------------------------------------------------------------------------------------------------------------------------------------------------------------------------------------------------------------------------------------------------------------------------------------------------------------------------------------------------|
| Complete Minuteman Roller Systems |                                                                                                                                 |                                                                                                                                                                                                                               |                                                                                                                                                                                                                                                                                                                                                                                                                                                                                                                                                                                                    |                                                                                                                                                                                                                                                                                                                                                                                                                                                                                              |
| RMD5001                           |                                                                                                                                 | Minuteman Front Grooved Roller System                                                                                                                                                                                         | 1                                                                                                                                                                                                                                                                                                                                                                                                                                                                                                                                                                                                  |                                                                                                                                                                                                                                                                                                                                                                                                                                                                                              |
| Detail Descrip                    | tion: Complete                                                                                                                  | roller systems include roller and two brackets with bearings.:                                                                                                                                                                |                                                                                                                                                                                                                                                                                                                                                                                                                                                                                                                                                                                                    |                                                                                                                                                                                                                                                                                                                                                                                                                                                                                              |
| teman Rollers                     | Only                                                                                                                            |                                                                                                                                                                                                                               |                                                                                                                                                                                                                                                                                                                                                                                                                                                                                                                                                                                                    |                                                                                                                                                                                                                                                                                                                                                                                                                                                                                              |
| RM511                             |                                                                                                                                 | Minuteman Grooved Roller Only - 22 in                                                                                                                                                                                         | 0                                                                                                                                                                                                                                                                                                                                                                                                                                                                                                                                                                                                  |                                                                                                                                                                                                                                                                                                                                                                                                                                                                                              |
| Detail Descrip                    | tion: Use with N                                                                                                                | Ainuteman Roller Bracket System Only:                                                                                                                                                                                         |                                                                                                                                                                                                                                                                                                                                                                                                                                                                                                                                                                                                    |                                                                                                                                                                                                                                                                                                                                                                                                                                                                                              |
| r Parts Availa                    | ble                                                                                                                             |                                                                                                                                                                                                                               |                                                                                                                                                                                                                                                                                                                                                                                                                                                                                                                                                                                                    |                                                                                                                                                                                                                                                                                                                                                                                                                                                                                              |
| RJ121A                            |                                                                                                                                 | Bracket - Front LH/RH Extended                                                                                                                                                                                                | 2                                                                                                                                                                                                                                                                                                                                                                                                                                                                                                                                                                                                  |                                                                                                                                                                                                                                                                                                                                                                                                                                                                                              |
| RMMB157                           |                                                                                                                                 | Bearing w/Locking Collar                                                                                                                                                                                                      | 2                                                                                                                                                                                                                                                                                                                                                                                                                                                                                                                                                                                                  |                                                                                                                                                                                                                                                                                                                                                                                                                                                                                              |
| RMM3                              |                                                                                                                                 | End Hub - 7/8 ID                                                                                                                                                                                                              | 2                                                                                                                                                                                                                                                                                                                                                                                                                                                                                                                                                                                                  |                                                                                                                                                                                                                                                                                                                                                                                                                                                                                              |
| R446136                           |                                                                                                                                 | Washer - Lock 5/16 Zinc                                                                                                                                                                                                       | 2                                                                                                                                                                                                                                                                                                                                                                                                                                                                                                                                                                                                  |                                                                                                                                                                                                                                                                                                                                                                                                                                                                                              |
| R453009                           | 24H1136                                                                                                                         | Washer - Flat 5/16 SAE                                                                                                                                                                                                        | 2                                                                                                                                                                                                                                                                                                                                                                                                                                                                                                                                                                                                  |                                                                                                                                                                                                                                                                                                                                                                                                                                                                                              |
| RMM602                            |                                                                                                                                 | Bolt - Carriage 5/16-18 x 2 Gr 5                                                                                                                                                                                              | 2                                                                                                                                                                                                                                                                                                                                                                                                                                                                                                                                                                                                  |                                                                                                                                                                                                                                                                                                                                                                                                                                                                                              |
| RMM603                            |                                                                                                                                 | Nut - Hex 5/16-18                                                                                                                                                                                                             | 2                                                                                                                                                                                                                                                                                                                                                                                                                                                                                                                                                                                                  |                                                                                                                                                                                                                                                                                                                                                                                                                                                                                              |
|                                   | RMD5001  Detail Descrip  teman Rollers  RM511  Detail Descrip  r Parts Availar  RJ121A  RMMB157  RMM3  R446136  R453009  RMM602 | Part No. Part No.  Plete Minuteman Roller System  RMD5001  Detail Description: Complete steman Rollers Only  RM511  Detail Description: Use with Nor Parts Available  RJ121A  RMMB157  RMM3  R446136  R453009 24H1136  RMM602 | Part No. Part No. Description  Minuteman Front Grooved Roller System  Detail Description: Complete roller systems include roller and two brackets with bearings.:  Minuteman Grooved Roller Only - 22 in  Detail Description: Use with Minuteman Roller Bracket System Only:  Parts Available  RMMB157 Bearing w/Locking Collar  RMMB157 Bearing w/Locking Collar  RMM3 End Hub - 7/8 ID  R446136 Washer - Lock 5/16 Zinc  R453009 24H1136 Washer - Flat 5/16 SAE  RMM602 Bolt - Carriage 5/16-18 x 2 Gr 5 | RMD5001 Minuteman Front Grooved Roller System 1  Detail Description: Complete roller systems include roller and two brackets with bearings.:  RM511 Minuteman Grooved Roller Only - 22 in 0  Detail Description: Use with Minuteman Roller Bracket System Only:  RM511 Bracket - Front LH/RH Extended 2  RMMB157 Bearing w/Locking Collar 2  RMM3 End Hub - 7/8 ID 2  R446136 Washer - Lock 5/16 Zinc 2  R453009 24H1136 Washer - Flat 5/16 SAE 2  RMM602 Bolt - Carriage 5/16-18 x 2 Gr 5 2 |