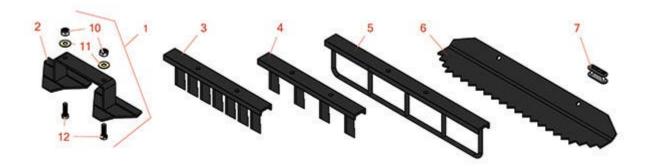

## Replaces John Deere 1200A Bunker Rake Parts

Bunker Rake Attachments Attachment Parts

|    | R&R<br>Part No.                            | OEM<br>Part No.      | Description                                 | Qty<br>Req | Order<br>Quantity |
|----|--------------------------------------------|----------------------|---------------------------------------------|------------|-------------------|
| 1  | RBM18251                                   | BM18251              | Kit - Cultivator Blade SET/5                | 1          |                   |
|    | Detail Description: In<br>RAET10262 Blade: | ncludes 10 ea: R24H1 | 307 Washer, R321397 Nut, R400264 Bolt; 5 ed | ı:         |                   |
| 2  | RAET10262                                  | AET10262             | Cultivator Blade                            | 5          |                   |
| 3  | RAET10644                                  | AET10644             | Scarifier Blade - 7 Tooth                   | 5          |                   |
| 4  | RAET10702                                  | AET10702             | Scarifier Blade - 4 Tooth                   | 5          |                   |
| 5  | R120430                                    |                      | Rake - Loop                                 | 5          |                   |
| 6  | RET13936                                   | ET13936              | Blade - Rake                                | 5          |                   |
| 7  | RAN11946                                   | AN11946              | Link - Chain Fits Rake Blade                | 10         |                   |
| 10 | R321397                                    | T11234               | Nut - 3/8-16 ESNA                           | 10         |                   |
| 11 | R24H1307                                   | 24H1307              | Washer - Flat 13/32 x 1 x 1/16              | 10         |                   |
| 12 | R400264                                    | 19H1732              | Bolt - Hex HD 3/8-16 x 1-1/4                | 10         |                   |
|    |                                            |                      |                                             |            |                   |