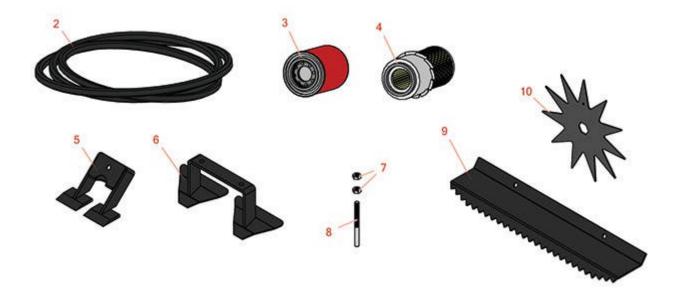

## **Replaces Jacobsen Groom Master Parts**

Traction Unit Traction Unit

|        | R&R<br>Part No.   | OEM<br>Part No.                                               | Description                      | Qty <b>Order</b><br>Req <b>Quantity</b> |
|--------|-------------------|---------------------------------------------------------------|----------------------------------|-----------------------------------------|
| Belts  |                   |                                                               |                                  |                                         |
| 2      | R838007           | 838007                                                        | Belt                             | 1                                       |
| Filter | rs                |                                                               |                                  |                                         |
| 3      | R86-3010          | 108046,<br>281370,<br>522972,<br>549587,<br>549597,<br>925023 | Baldwin Hydraulic Oil Filter     | 1                                       |
| 3      | RRF10611          | 118017,<br>885249                                             | SilverGuard Hydraulic Oil Filter | 1                                       |
| 4      | RRF10201          | 148077,<br>502619,<br>838558                                  | SilverGuard Air Filter           | 1                                       |
| 4      | R33-1300          | 148077,<br>502619,<br>838558                                  | Baldwin Filter - Air Element     | 1                                       |
| Othe   | r Parts Available |                                                               |                                  |                                         |
| 5      | R891777           | 891777                                                        | Scarifier Knife                  | 10                                      |
| 6      | R891256           | 891256                                                        | Cultivator Blade                 | 5                                       |
| 7      | R443110           | 306562,<br>443110,<br>444762                                  | Nut - 3/8-16 Hex                 | 54                                      |
| 8      | R546617           | 546617,<br>837920                                             | Stud - Rake Teeth                | 27                                      |
| 9      | R837927           | 837927                                                        | Rake - Drag                      | 5                                       |
| 10     | R520180           | 520180                                                        | Spiker Blade - 10 in. 14 GA.     | 28                                      |
|        |                   |                                                               |                                  |                                         |