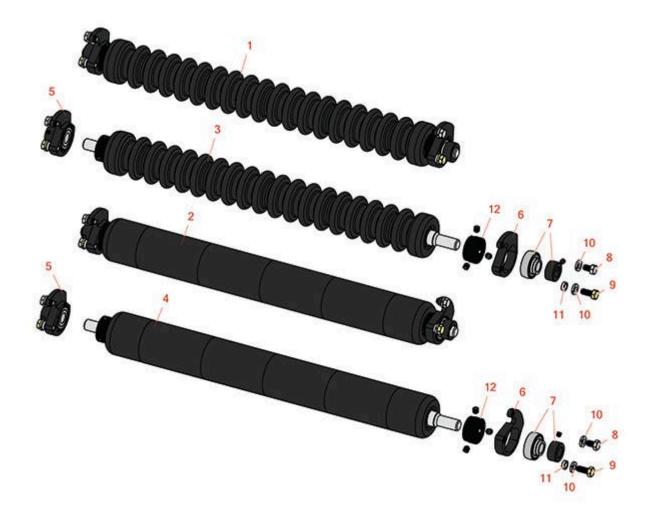

## **Replaces Jacobsen Greens King IV Parts**

Cutting Unit
Minuteman Rear Roller System

|      | R&R<br>Part No.                                                                                                | OEM<br>Part No.   | Description                          | Qty<br>Req | Order<br>Quantity |
|------|----------------------------------------------------------------------------------------------------------------|-------------------|--------------------------------------|------------|-------------------|
| Comp | olete Minutema                                                                                                 | n Roller Systems  |                                      |            |                   |
| 1    | RMJ1002                                                                                                        |                   | Minuteman Rear Grooved Roller System | 0          |                   |
|      | Detail Description: Complete roller systems include roller, two brackets with bearings and mounting hardware.: |                   |                                      |            |                   |
| 2    | RMJ1003                                                                                                        |                   | Minuteman Rear Smooth Roller System  | 0          |                   |
|      | Detail Description: Complete roller systems include roller, two brackets with bearings and mounting hardware.: |                   |                                      |            |                   |
| Minu | teman Rollers O                                                                                                | Only              |                                      |            |                   |
| 3    | RM515                                                                                                          |                   | Minuteman Grooved Roller Only        | 0          |                   |
|      | Detail Description: Use with Minuteman Roller Bracket System Only:                                             |                   |                                      |            |                   |
| 4    | RM516                                                                                                          |                   | Minuteman Smooth Roller Only         | 0          |                   |
|      | Detail Description: Use with Minuteman Rollers Bracket System Only:                                            |                   |                                      |            |                   |
| Othe | r Parts Available                                                                                              | 2                 |                                      |            |                   |
| 5    | RJ131                                                                                                          |                   | Bracket - Rear LH                    | 0          |                   |
| 6    | RJ132                                                                                                          |                   | Bracket - Rear RH                    | 0          |                   |
| 7    | RMMB157                                                                                                        |                   | Bearing w/Locking Collar             | 0          |                   |
| 8    | R322-1                                                                                                         |                   | Bolt - Hex HD 5/16-18 x 1/2          | 0          |                   |
| 9    | R322-3                                                                                                         |                   | Bolt - Hex HD 5/16-18 x 3/4          | 0          |                   |
| 10   | R446136                                                                                                        | 446134,<br>446136 | Washer - Lock 5/16 Zinc              | 0          |                   |
| 11   | RMM609                                                                                                         |                   | Bushing - Aluminum Spacer            | 0          |                   |
| 12   | RMM3                                                                                                           |                   | End Hub - 7/8 ID                     | 0          |                   |
|      |                                                                                                                |                   |                                      |            |                   |