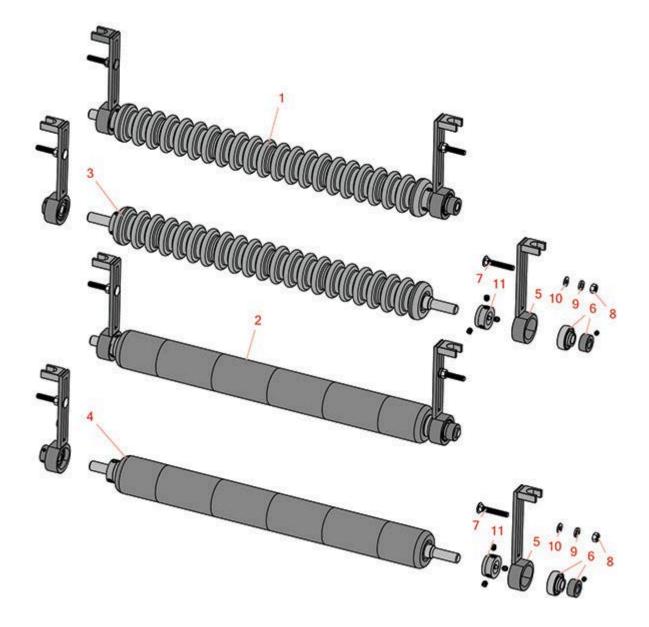

## **Replaces Jacobsen Greens King IV Parts**

Cutting Unit
Minuteman Front Roller System

|      | R&R<br>Part No.                                                                                                | OEM<br>Part No.                                     | Description                           | Qty<br>Req | Order<br>Quantity |
|------|----------------------------------------------------------------------------------------------------------------|-----------------------------------------------------|---------------------------------------|------------|-------------------|
| Comp | olete Minutema                                                                                                 | ın Roller Systems                                   |                                       |            |                   |
| 1    | RMJ1001                                                                                                        |                                                     | Minuteman Front Grooved Roller System | 0          |                   |
|      | Detail Description: Complete roller systems include roller, two brackets with bearings and mounting hardware.: |                                                     |                                       |            |                   |
| 2    | RMJ1001S                                                                                                       |                                                     | Minuteman Front Smooth Roller System  | 0          |                   |
|      | Detail Description: Complete roller systems include roller, two brackets with bearings and mounting hardware.: |                                                     |                                       |            |                   |
| Minu | teman Rollers (                                                                                                | Only                                                |                                       |            |                   |
| 3    | RM511                                                                                                          |                                                     | Minuteman Grooved Roller Only - 22 in | 0          |                   |
|      | Detail Description: Use with Minuteman Roller Bracket System Only:                                             |                                                     |                                       |            |                   |
| 4    | RM512                                                                                                          |                                                     | Minuteman Smooth Roller Only          | 0          |                   |
|      | Detail Description: Use with Minuteman Roller Bracket System Only:                                             |                                                     |                                       |            |                   |
| Othe | r Parts Availabl                                                                                               | le                                                  |                                       |            |                   |
| 5    | RJ121                                                                                                          |                                                     | Bracket - Front LH/RH                 | 0          |                   |
| 5    | RJ121A                                                                                                         |                                                     | Bracket - Front LH/RH Extended        | 0          |                   |
| 6    | RMMB157                                                                                                        |                                                     | Bearing w/Locking Collar              | 0          |                   |
| 7    | RMM602                                                                                                         |                                                     | Bolt - Carriage 5/16-18 x 2 Gr 5      | 0          |                   |
| 8    | RMM603                                                                                                         |                                                     | Nut - Hex 5/16-18                     | 0          |                   |
| 9    | R446136                                                                                                        | 446134,<br>446136                                   | Washer - Lock 5/16 Zinc               | 0          |                   |
| 10   | R453009                                                                                                        | 3256-23,<br>452004,<br>452006,<br>452008,<br>453009 | Washer - Flat 5/16 SAE                | 0          |                   |
| 11   | RMM3                                                                                                           |                                                     | End Hub - 7/8 ID                      | 0          |                   |
|      |                                                                                                                |                                                     |                                       |            |                   |