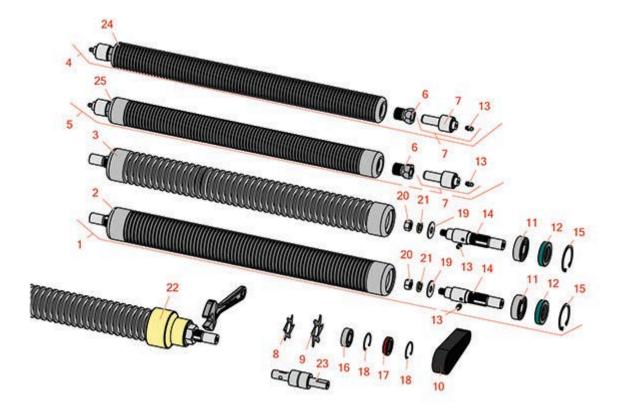

**Replaces Jacobsen Greens King IV Parts** *Cutting Unit* 

| R&K      |
|----------|
| Products |
| TO GAL   |
|          |

Groomer

| Part No.                                                         | Part No.                                                                                                                                                                                                                  | Description                                                                                                                                                                                                                                                                                                                                                                                                                                                                                  | Qty<br>Req                                                                                                                                                                                                                                                                                                                                                                                                                                                                                                                                                                                                                                                                                                             | Order<br>Quantity                                                                                                                                                                                                                                                                                                                                                                                                                                                                                                                                                                                                                                                                                                                |  |  |  |
|------------------------------------------------------------------|---------------------------------------------------------------------------------------------------------------------------------------------------------------------------------------------------------------------------|----------------------------------------------------------------------------------------------------------------------------------------------------------------------------------------------------------------------------------------------------------------------------------------------------------------------------------------------------------------------------------------------------------------------------------------------------------------------------------------------|------------------------------------------------------------------------------------------------------------------------------------------------------------------------------------------------------------------------------------------------------------------------------------------------------------------------------------------------------------------------------------------------------------------------------------------------------------------------------------------------------------------------------------------------------------------------------------------------------------------------------------------------------------------------------------------------------------------------|----------------------------------------------------------------------------------------------------------------------------------------------------------------------------------------------------------------------------------------------------------------------------------------------------------------------------------------------------------------------------------------------------------------------------------------------------------------------------------------------------------------------------------------------------------------------------------------------------------------------------------------------------------------------------------------------------------------------------------|--|--|--|
| Groomer Roller Parts                                             |                                                                                                                                                                                                                           |                                                                                                                                                                                                                                                                                                                                                                                                                                                                                              |                                                                                                                                                                                                                                                                                                                                                                                                                                                                                                                                                                                                                                                                                                                        |                                                                                                                                                                                                                                                                                                                                                                                                                                                                                                                                                                                                                                                                                                                                  |  |  |  |
| R100115                                                          |                                                                                                                                                                                                                           | Groomer Roller - 22 in                                                                                                                                                                                                                                                                                                                                                                                                                                                                       | 1                                                                                                                                                                                                                                                                                                                                                                                                                                                                                                                                                                                                                                                                                                                      |                                                                                                                                                                                                                                                                                                                                                                                                                                                                                                                                                                                                                                                                                                                                  |  |  |  |
| Detail Description: Note: 2 1/2 in Dia w/1/4 Spacing:            |                                                                                                                                                                                                                           |                                                                                                                                                                                                                                                                                                                                                                                                                                                                                              |                                                                                                                                                                                                                                                                                                                                                                                                                                                                                                                                                                                                                                                                                                                        |                                                                                                                                                                                                                                                                                                                                                                                                                                                                                                                                                                                                                                                                                                                                  |  |  |  |
| R390899                                                          | 390899                                                                                                                                                                                                                    | Roller Tube - Grooved 2.5 x 22 - 1/4<br>in Spacing                                                                                                                                                                                                                                                                                                                                                                                                                                           | 1                                                                                                                                                                                                                                                                                                                                                                                                                                                                                                                                                                                                                                                                                                                      |                                                                                                                                                                                                                                                                                                                                                                                                                                                                                                                                                                                                                                                                                                                                  |  |  |  |
| Detail Description: Note: W/ 1/4 Spacing:                        |                                                                                                                                                                                                                           |                                                                                                                                                                                                                                                                                                                                                                                                                                                                                              |                                                                                                                                                                                                                                                                                                                                                                                                                                                                                                                                                                                                                                                                                                                        |                                                                                                                                                                                                                                                                                                                                                                                                                                                                                                                                                                                                                                                                                                                                  |  |  |  |
| R390900                                                          | 390900                                                                                                                                                                                                                    | Roller - Grooved 2-1/2 x 22                                                                                                                                                                                                                                                                                                                                                                                                                                                                  | 1                                                                                                                                                                                                                                                                                                                                                                                                                                                                                                                                                                                                                                                                                                                      |                                                                                                                                                                                                                                                                                                                                                                                                                                                                                                                                                                                                                                                                                                                                  |  |  |  |
| Detail Description: Note: w/ 1/2 Spacing:                        |                                                                                                                                                                                                                           |                                                                                                                                                                                                                                                                                                                                                                                                                                                                                              |                                                                                                                                                                                                                                                                                                                                                                                                                                                                                                                                                                                                                                                                                                                        |                                                                                                                                                                                                                                                                                                                                                                                                                                                                                                                                                                                                                                                                                                                                  |  |  |  |
| R131927                                                          | 131927                                                                                                                                                                                                                    | Roller - Grooved Machined<br>Aluminum                                                                                                                                                                                                                                                                                                                                                                                                                                                        | 1                                                                                                                                                                                                                                                                                                                                                                                                                                                                                                                                                                                                                                                                                                                      |                                                                                                                                                                                                                                                                                                                                                                                                                                                                                                                                                                                                                                                                                                                                  |  |  |  |
| Detail Description: Includes Bearing & Collar:                   |                                                                                                                                                                                                                           |                                                                                                                                                                                                                                                                                                                                                                                                                                                                                              |                                                                                                                                                                                                                                                                                                                                                                                                                                                                                                                                                                                                                                                                                                                        |                                                                                                                                                                                                                                                                                                                                                                                                                                                                                                                                                                                                                                                                                                                                  |  |  |  |
| R131959                                                          | 131959                                                                                                                                                                                                                    | Groomer Roller - Grooved Machined<br>Aluminum                                                                                                                                                                                                                                                                                                                                                                                                                                                | 1                                                                                                                                                                                                                                                                                                                                                                                                                                                                                                                                                                                                                                                                                                                      |                                                                                                                                                                                                                                                                                                                                                                                                                                                                                                                                                                                                                                                                                                                                  |  |  |  |
| Detail Description: 2" DIA. 19" Long. Includes Bearing & Collar: |                                                                                                                                                                                                                           |                                                                                                                                                                                                                                                                                                                                                                                                                                                                                              |                                                                                                                                                                                                                                                                                                                                                                                                                                                                                                                                                                                                                                                                                                                        |                                                                                                                                                                                                                                                                                                                                                                                                                                                                                                                                                                                                                                                                                                                                  |  |  |  |
| R364541                                                          | 364541                                                                                                                                                                                                                    | Collar - Locking                                                                                                                                                                                                                                                                                                                                                                                                                                                                             | 2                                                                                                                                                                                                                                                                                                                                                                                                                                                                                                                                                                                                                                                                                                                      |                                                                                                                                                                                                                                                                                                                                                                                                                                                                                                                                                                                                                                                                                                                                  |  |  |  |
| R554570                                                          | 554570                                                                                                                                                                                                                    | Bearing - w/Zerk Fits Groomer                                                                                                                                                                                                                                                                                                                                                                                                                                                                | 2                                                                                                                                                                                                                                                                                                                                                                                                                                                                                                                                                                                                                                                                                                                      |                                                                                                                                                                                                                                                                                                                                                                                                                                                                                                                                                                                                                                                                                                                                  |  |  |  |
| R363808                                                          | 363808                                                                                                                                                                                                                    | Blade - V-Cut 2 Dia                                                                                                                                                                                                                                                                                                                                                                                                                                                                          | 85                                                                                                                                                                                                                                                                                                                                                                                                                                                                                                                                                                                                                                                                                                                     |                                                                                                                                                                                                                                                                                                                                                                                                                                                                                                                                                                                                                                                                                                                                  |  |  |  |
| R365230                                                          | 365230                                                                                                                                                                                                                    | Verti-Cut Blade - 2-1/2 Dia.                                                                                                                                                                                                                                                                                                                                                                                                                                                                 | 85                                                                                                                                                                                                                                                                                                                                                                                                                                                                                                                                                                                                                                                                                                                     |                                                                                                                                                                                                                                                                                                                                                                                                                                                                                                                                                                                                                                                                                                                                  |  |  |  |
| R363806                                                          | 363806                                                                                                                                                                                                                    | Belt - Fits Turf Groomer                                                                                                                                                                                                                                                                                                                                                                                                                                                                     | 1                                                                                                                                                                                                                                                                                                                                                                                                                                                                                                                                                                                                                                                                                                                      |                                                                                                                                                                                                                                                                                                                                                                                                                                                                                                                                                                                                                                                                                                                                  |  |  |  |
| R365235                                                          | 365235                                                                                                                                                                                                                    | Belt - Timing Fits 2-1/2 Groomers                                                                                                                                                                                                                                                                                                                                                                                                                                                            | 1                                                                                                                                                                                                                                                                                                                                                                                                                                                                                                                                                                                                                                                                                                                      |                                                                                                                                                                                                                                                                                                                                                                                                                                                                                                                                                                                                                                                                                                                                  |  |  |  |
| R365330                                                          | 365330                                                                                                                                                                                                                    | Bearing                                                                                                                                                                                                                                                                                                                                                                                                                                                                                      | 2                                                                                                                                                                                                                                                                                                                                                                                                                                                                                                                                                                                                                                                                                                                      |                                                                                                                                                                                                                                                                                                                                                                                                                                                                                                                                                                                                                                                                                                                                  |  |  |  |
| R338773                                                          | 338773                                                                                                                                                                                                                    | Seal                                                                                                                                                                                                                                                                                                                                                                                                                                                                                         | 2                                                                                                                                                                                                                                                                                                                                                                                                                                                                                                                                                                                                                                                                                                                      |                                                                                                                                                                                                                                                                                                                                                                                                                                                                                                                                                                                                                                                                                                                                  |  |  |  |
|                                                                  | R100115   Detail Descriptio   R390899   Detail Descriptio   R390900   Detail Descriptio   R131927   Detail Descriptio   R131959   Detail Descriptio   R364541   R554570   R363808   R365230   R363806   R365235   R365330 | R100115   Detail Description: Note: 2 1/2 in Dia w/1/4 Sp   R390899 390899   Detail Description: Note: W/ 1/4 Spacing:   R390900 390900   Detail Description: Note: W/ 1/2 Spacing:   R131927 131927   Detail Description: Note: W/ 1/2 Spacing:   R131927 131927   Detail Description: Includes Bearing & Collar:   R131959 131959   Detail Description: 2" DIA. 19" Long. Includes I   R364541 364541   R363808 363808   R363808 363808   R363806 363806   R365235 365235   R365330 365330 | R100115Groomer Roller - 22 inDetail Description: Note: 2 1/2 in Dia w/1/4 Spacing:R390899390899algospinRoller Tube - Grooved 2.5 x 22 - 1/4 in SpacingDetail Description: Note: W/ 1/4 Spacing:R390900Roller - Grooved 2-1/2 x 22Detail Description: Note: W/ 1/2 Spacing:R131927131927R131927Roller - Grooved Machined AluminumDetail Description: Includes Bearing & Collar:R131959131959R131959Groomer Roller - Grooved Machined AluminumDetail Description: 2" D/A. 19" Long. Includes Bearing & Collar:R364541364541S645470554570Bearing - w/Zerk Fits GroomerR363808363808Blade - V-Cut 2 DiaR363806365230S65230365235Belt - Fits Turf GroomerR363806363806Belt - Timing Fits 2-1/2 GroomersR365330365330Bearing | R100115Groomer Roller - 22 in1Detail Description: Note: 2 1/2 in Dia w/1/4 Spacing:1R390899390899Roller Tube - Grooved 2.5 x 22 - 1/4<br>in Spacing1Detail Description: Note: W/ 1/4 Spacing:1R390900390900Roller - Grooved 2-1/2 x 221Detail Description: Note: W/ 1/2 Spacing:1R131927131927Roller - Grooved Machined<br>Aluminum1Detail Description: Includes Bearing & Collar:1R131959131959Groomer Roller - Grooved Machined<br>Aluminum1Detail Description: 2" DIA. 19" Long. Includes Bearing & Collar:2R54541364541Collar - Locking2R554570554570Bearing - w/Zerk Fits Groomer2R363808363808Blade - V-Cut 2 Dia85R365230365230Verti-Cut Blade - 2-1/2 Dia.85R3638063615235Belt - Fits Turf Groomer1R365235365235Bearing2 |  |  |  |

## **Replaces Jacobsen Greens King IV Parts**

|    | R&R<br>Part No. | OEM<br>Part No.                        | Description                          | Qty<br>Req | Order<br>Quantity |
|----|-----------------|----------------------------------------|--------------------------------------|------------|-------------------|
| 13 | R302-5          | 302-5,<br>471214,<br>471223,<br>471226 | Fitting - Grease                     | 2          |                   |
| 14 | R338772         | 338772                                 | Shaft - Roller - RH                  | 2          |                   |
| 15 | R458113         | 458113                                 | Ring - Snap Fits Groomer             | 2          |                   |
| 16 | R365229         | 365229                                 | Bearing                              | 2          |                   |
| 17 | R336962         | 336962                                 | Seal                                 | 2          |                   |
| 18 | R458461         | 458461                                 | Snap Ring                            | 4          |                   |
| 19 | R453013         | 452008,<br>453013                      | Washer - Flat 7/16                   | 2          |                   |
| 20 | R443816         | 443816                                 | Nut - 7/16-20 Hex Jam                | 2          |                   |
| 21 | R446146         | 446146,<br>446148                      | Lock Washer - 7/16                   | 2          |                   |
| 22 | R262            |                                        | Bearing Puller - Fits Groomer Roller | 1          |                   |

| 23 <b>R554571</b> | 554571 | Bearing                                         | 2 |
|-------------------|--------|-------------------------------------------------|---|
| 24 <b>R338485</b> | 338485 | Roller Tube Only - Grooved<br>Machined Aluminum | 1 |
| 25 <b>R338519</b> | 338519 | Groomer Roller - Grooved Machined<br>Aluminum   | 1 |