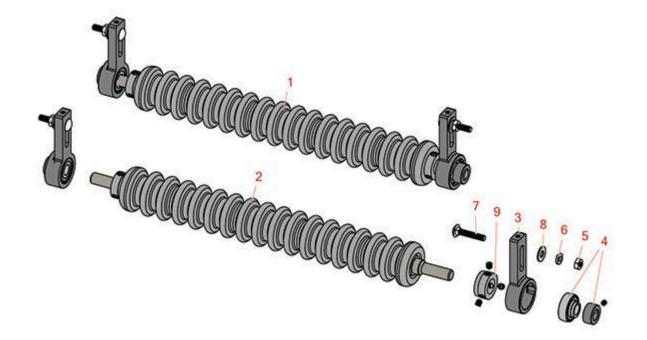

| Repro                             | & R<br>ducts    | Parts<br>Cutting Unit                   | <b>es Jacobsen Greens King 518</b><br>t<br>Roller System         |            |                   |
|-----------------------------------|-----------------|-----------------------------------------|------------------------------------------------------------------|------------|-------------------|
|                                   | R&R<br>Part No. | OEM<br>Part No.                         | Description                                                      | Qty<br>Req | Order<br>Quantity |
| Complete Minuteman Roller Systems |                 |                                         |                                                                  |            |                   |
| 1                                 | RMJ2201         |                                         | Minuteman Front 22" Grooved Roller System                        | 0          |                   |
|                                   | Detail Descr    | iption: Complet                         | e roller systems include roller and two brackets with bearings.: |            |                   |
| 1                                 | RMJ2401         |                                         | Minuteman Front 18" Grooved Roller System                        | 0          |                   |
|                                   | Detail Descr    | iption: Complet                         | e roller systems include roller and two brackets with bearings.: |            |                   |
| Minu                              | teman Rolle     | rs Only                                 |                                                                  |            |                   |
| 2                                 | RM511           |                                         | Minuteman Grooved Roller Only - 22 in                            | 1          |                   |
|                                   | Detail Descr    | iption: Use with                        | Minuteman Roller Bracket System Only:                            |            |                   |
| 2                                 | RM5050          |                                         | Minuteman Grooved Roller Only - 18 in                            | 1          |                   |
|                                   | Detail Descr    | iption: Use with                        | Minuteman Roller Bracket System Only:                            |            |                   |
| Othe                              | r Parts Avail   | able                                    |                                                                  |            |                   |
| 3                                 | RJ221           |                                         | Bracket - Front LH / RH                                          | 2          |                   |
| 4                                 | RMMB157         |                                         | Bearing w/Locking Collar                                         | 2          |                   |
| 5                                 | R443106         | 443106                                  | Nut - 5/16-18 Y/Zinc Plated                                      | 2          |                   |
| 6                                 | R446136         | 446134,<br>446136                       | Washer - Lock 5/16 Zinc                                          | 2          |                   |
| 7                                 | R441674         | 441674                                  | Screw - 5/16-18 x 1-3/4 Carriage                                 | 2          |                   |
| 8                                 | R310266         | 310266,<br>452004,<br>452006,<br>452008 | Washer - Flat 5/16 USS                                           | 2          |                   |
| 9                                 | RMM3            |                                         | End Hub - 7/8 ID                                                 | 2          |                   |
|                                   |                 |                                         |                                                                  |            |                   |