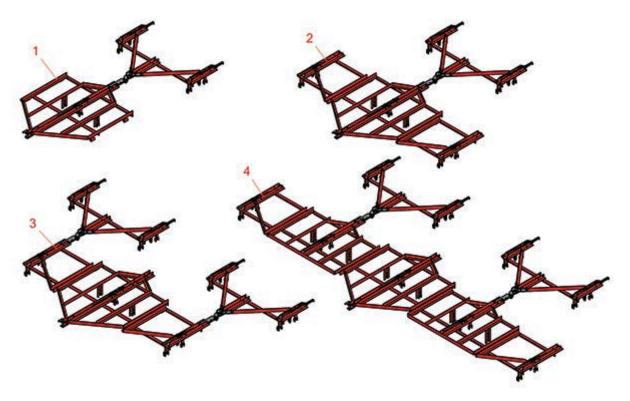

## **Replaces Jacobsen Fairway Parts**

Order

Qty

Pull Frame Complete Pull Frames OEM

| No   | Part No.                                                                                                        | Part No. | Description         | Req | Quantity |
|------|-----------------------------------------------------------------------------------------------------------------|----------|---------------------|-----|----------|
| Comp | olete Pull Frames                                                                                               |          |                     |     |          |
| 1    | R500104                                                                                                         |          | Frame - 3 Gang Assy | 0   |          |
|      | Tech Note: 7' Cutting width - Includes: 1-R500100 & 1-R500103:                                                  |          |                     |     |          |
| 2    | R500105                                                                                                         |          | Frame - 5 Gang Assy | 0   |          |
|      | Tech Note: 11' Cutting width - Includes: 1-R500100, 1-R500101L, 1-R500102R & 1-R500103:                         |          |                     |     |          |
| 3    | R500106                                                                                                         |          | Frame - 7 Gang Assy | 0   |          |
|      | Tech Note: 15' Cutting width - Includes: 2-R500100, 1-R500101L, 1-R500102R & 1-R500103:                         |          |                     |     |          |
| 4    | R500110                                                                                                         |          | Frame - 9 Gang Assy | 0   |          |
|      | Tech Note: 19.5' Cutting width - Includes: 2-R500100, 1-R500101L, 1-R500102R, 1-R500103, 1-R500108 & 1-R500109: |          |                     |     |          |