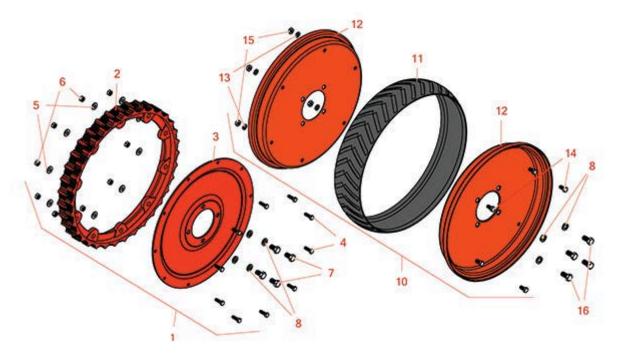

## **Replaces Jacobsen Fairway Parts**

Cutting Unit Tires & Wheels OEM

| Item  | R&R        | Tires & VVneeis<br>OEM                  |                                     | Qty | Order    |
|-------|------------|-----------------------------------------|-------------------------------------|-----|----------|
|       | Part No.   | Part No.                                | Description                         | Req | Quantity |
| Steel | Wheels     |                                         |                                     |     |          |
| 1     | R101426    |                                         | Wheel - 17 w/ Rim Assy (2 Ea)       | 1   |          |
| 1     | R101425    |                                         | Wheel - 18 w/ Disc Assy (2 Ea)      | 1   |          |
| 2     | R203992    | 203992                                  | Wheel - 17 Rim 17 O.D.              | 2   |          |
| 2     | R203987    | 203987                                  | Wheel - 18 Rim 18 O.D.              | 2   |          |
| 3     | R315939    | 315939                                  | Disc - 17 Wheel                     | 2   |          |
| 3     | R315938    | 315938                                  | Disc - 18 Wheel                     | 2   |          |
| 4     | R400226    | 400226                                  | Bolt - Hex HD 5/16-24 x 1           | 20  |          |
| 5     | R310266    | 310266,<br>452004,<br>452006,<br>452008 | Washer - Flat 5/16 USS              | 20  |          |
| 6     | R444754    | 444754                                  | Locknut - 5/16-24 Center            | 20  |          |
| 7     | R400436    | 400436                                  | Bolt - Hex HD 1/2-20 x 7/8          | 8   |          |
| 8     | R446154    | 446152,<br>446154                       | Washer - Lock 1/2                   | 16  |          |
| Semi  | -Pneumatio | : Wheels                                |                                     |     |          |
| 10    | R70094     | 70094                                   | Wheel Assy - 4x17 (2 Ea) 17 O.D.    | 1   |          |
| 10    | R70097     | 70097                                   | Wheel Assy - 4x20 (2 Ea) 20 O.D.    | 1   |          |
| 11    | R344137    | 344137                                  | Tire - 4x17 Semi Pneumatic 17 in OD | 2   |          |
| 11    | R316482    | 316482                                  | Tire - 4x20 Semi Pneumatic 20 in OD | 2   |          |
| 12    | R329120    | 329120                                  | Disc - Half 4x17 - 14 in D.         | 4   |          |
| 12    | R336054    | 336054                                  | Disc - Half 4x20 - 17 O.D.          | 4   |          |
| 13    | R3254-6    | 3254-6,<br>446140,<br>446142            | Washer - Lock 3/8                   | 12  |          |
|       |            |                                         |                                     |     |          |

## **Replaces Jacobsen Fairway Parts**

Cutting Unit Tires & Wheels

| Item <b>R&amp;R</b><br>No <b>Part No.</b> | OEM Part No.                 | Description                | Qty <b>Order</b><br>Req <b>Quantity</b> |
|-------------------------------------------|------------------------------|----------------------------|-----------------------------------------|
| 14 <b>R400258</b>                         | 400258                       | Bolt - Hex HD 3/8-16 x 3/4 | 12                                      |
| 15 <b>R443110</b>                         | 306562,<br>443110,<br>444762 | Nut - 3/8-16 Hex           | 12                                      |
| 16 <b>R400438</b>                         | 400438                       | Bolt - Hex HD 1/2-20 x 1   | 8                                       |