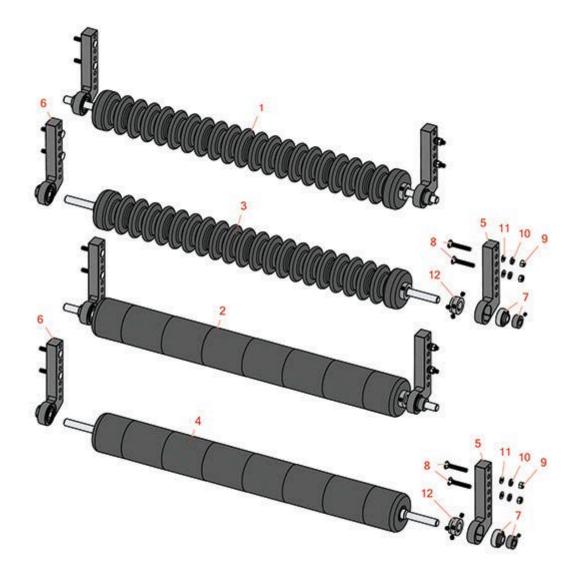

## **Replaces Jacobsen Fairway Parts**

Cutting Unit Minuteman Roller System OEM

|      | R&R<br>Part No.                                                                    | OEM Part No.                                        | Description                                               | Qty<br>Req | Order<br>Quantity |
|------|------------------------------------------------------------------------------------|-----------------------------------------------------|-----------------------------------------------------------|------------|-------------------|
|      |                                                                                    | man Roller S                                        | <u> </u>                                                  |            |                   |
| 1    | RMJ9022                                                                            |                                                     | Minuteman Rear Grooved Roller System                      | 0          |                   |
|      | Tech Note: C                                                                       | omplete rolle                                       | r systems include roller and two brackets with bearings.: |            |                   |
| 2    | RMJ9023                                                                            |                                                     | Minuteman Rear Smooth Roller System                       | 0          |                   |
|      | Tech Note: Complete roller systems include roller and two brackets with bearings.: |                                                     |                                                           |            |                   |
| Minu | teman Rolle                                                                        | rs Only                                             |                                                           |            |                   |
| 3    | RM534                                                                              |                                                     | Minuteman Grooved Roller Only                             | 0          |                   |
|      | Tech Note: U                                                                       | lse with Minut                                      | teman Roller Bracket System Only:                         |            |                   |
| 4    | RM535                                                                              |                                                     | Minuteman Smooth Roller Only                              | 0          |                   |
|      | Tech Note: U                                                                       | lse with Minut                                      | teman Roller Bracket System Only:                         |            |                   |
| Othe | r Parts Avail                                                                      | able                                                |                                                           |            |                   |
| 5    | RJ931                                                                              |                                                     | Bracket - Rear LH                                         | 0          |                   |
| 6    | RJ932                                                                              |                                                     | Bracket - Rear RH                                         | 0          |                   |
| 7    | RMMB157                                                                            |                                                     | Bearing w/Locking Collar                                  | 0          |                   |
| 8    | RMM602                                                                             |                                                     | Bolt - Carriage 5/16-18 x 2 Gr 5                          | 0          |                   |
| 9    | RMM603                                                                             |                                                     | Nut - Hex 5/16-18                                         | 0          |                   |
| 10   | R446136                                                                            | 446134,<br>446136                                   | Washer - Lock 5/16 Zinc                                   | 0          |                   |
| 11   | R453009                                                                            | 3256-23,<br>452004,<br>452006,<br>452008,<br>453009 | Washer - Flat 5/16 SAE                                    | 0          |                   |
| 12   | RMM3                                                                               |                                                     | End Hub - 7/8 ID                                          | 0          |                   |