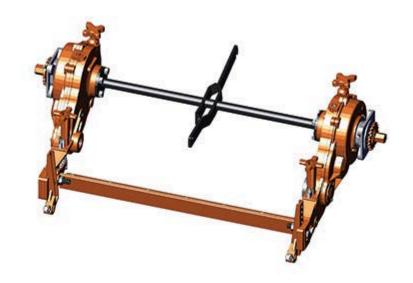

**Custom Cutting Unit** 

2 **R101203-SPL** Custom Cutting Unit 0

Tech Note: R&R Custom Cutting Unit price does not include Reel, Bedknife, Rear Roller and Wheels. Select the Reel, Bedknife, Roller and Wheels separately.: