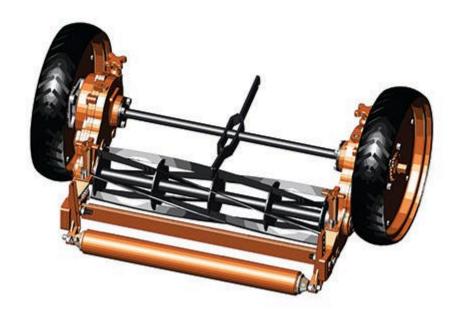

## **Replaces Jacobsen Fairway Parts**

Cutting Unit Complete Cutting Unit OEM

 Item R&R
 OEM
 Qty Part No.
 Order Req Quantity

 Standard Cutting Unit
 1 R101203
 Complete Standard Cutting Unit
 0

Tech Note: R&R Cutting Units Complete with: R502671 6 Blade Reel, R101250 Single Lip Bed Knife, R700500 Regreasable Rear Roller & R70097 20" Semi-Pneumatic Wheels: