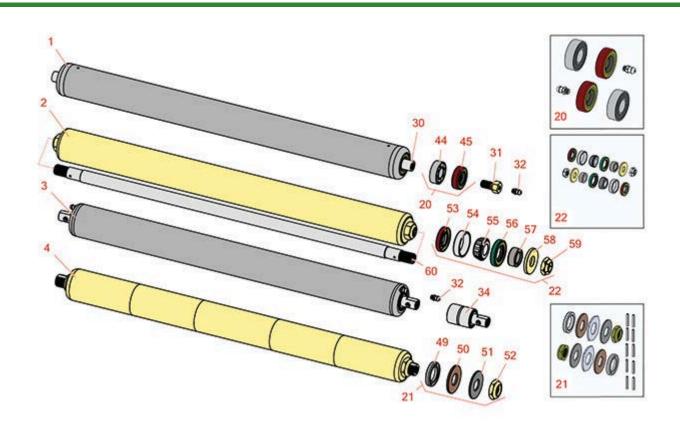

Floating Head Cutting Unit Rear Rollers

Floating Head Cutting Unit Rear Rollers

|       | R&R<br>Part No.                                                                                                                                                                                                       | OEM<br>Part No.               | Description                                 | Qty<br>Req | Order<br>Quantity |  |  |
|-------|-----------------------------------------------------------------------------------------------------------------------------------------------------------------------------------------------------------------------|-------------------------------|---------------------------------------------|------------|-------------------|--|--|
| R&R F | Rear Rollers                                                                                                                                                                                                          |                               |                                             |            |                   |  |  |
| 1     | R158777                                                                                                                                                                                                               | 1004990,<br>158777,<br>162916 | Roller - Smooth Tubular Steel               | 0          |                   |  |  |
|       | Tech Note: Constr                                                                                                                                                                                                     | ucted with a through shaft    | and greasable ball bearings.:               |            |                   |  |  |
| 2     | R1000770                                                                                                                                                                                                              | 1000770                       | Roller - Smooth Heavy Duty<br>Tubular Steel | 0          |                   |  |  |
|       | Tech Note: Constructed with a through shaft, this heavy-duty roller uses tapered bearings for extended life. Body length measures 23-1/4".:                                                                           |                               |                                             |            |                   |  |  |
| 3     | R101125                                                                                                                                                                                                               |                               | Roller - Smooth Tubular Steel               | 0          |                   |  |  |
|       | Tech Note: Constructed with "water-pump" style bearings.:                                                                                                                                                             |                               |                                             |            |                   |  |  |
| 4     | R101335                                                                                                                                                                                                               |                               | Roller - Smooth UHMW<br>Polyethylene        | 0          |                   |  |  |
|       | Tech Note: Machined from solid UHMW, this low maintenance roller uses a 1" solid stainless steel shaft and requires no grease. UHMW material prevents build-up of debris.:                                            |                               |                                             |            |                   |  |  |
| Overl | naul Kits                                                                                                                                                                                                             |                               |                                             |            |                   |  |  |
| 20    | R100130                                                                                                                                                                                                               | 100130                        | Overhaul Kit - Roller                       | 0          |                   |  |  |
|       | Tech Note: Includes 2 ea.: R302-5 Grease Fittings, R303558 Bearings, & R305115 Seals:                                                                                                                                 |                               |                                             |            |                   |  |  |
| 21    | R101395                                                                                                                                                                                                               | 100139,<br>101395             | Overhaul Kit - UHMW Roller                  | 0          |                   |  |  |
|       | Tech Note: Fits all R&R 2" Dia. Black UHMW Polyethylene Rollers. Includes 10 ea.: R150322 Roll<br>Pins; 2 ea.: R3296-15 Locknuts, R150347T Teflon Seals, R150333 Thrust Washers, & R150334A<br>Bronze Thrust Washers: |                               |                                             |            |                   |  |  |
| 22    | R100139                                                                                                                                                                                                               |                               | Overhaul Kit - Roller                       | 0          |                   |  |  |
|       | Tech Note: Includes 2 ea.: R254-67 Bearing Cups, R254-68 Bearing Cones, R337593 Seals,<br>R253-152 Seals R3001762 Wear Sleeves, R3000698 Washers & R445718 Locknuts:                                                  |                               |                                             |            |                   |  |  |

## **Other Parts Available**

Floating Head Cutting Unit Rear Rollers

|    | R&R<br>Part No.               | OEM<br>Part No.                        | Description                    | Qty<br>Req | Order<br>Quantity |  |  |  |
|----|-------------------------------|----------------------------------------|--------------------------------|------------|-------------------|--|--|--|
| 30 | R154909                       | 145909,<br>154909                      | Shaft - Rear Roller            | 1          |                   |  |  |  |
| 31 | R345470                       | 1002226,<br>345470                     | Bolt - Rear Roller 7/16-20     | 2          |                   |  |  |  |
|    | Tech Note: Incl. Grease Zerk: |                                        |                                |            |                   |  |  |  |
| 31 | R1002224                      | 1002224                                | Bolt - Rear Roller 3/8-24      | 2          |                   |  |  |  |
|    | Tech Note: Incl Grease Zerk:  |                                        |                                |            |                   |  |  |  |
| 32 | R302-5                        | 302-5,<br>471214,<br>471223,<br>471226 | Fitting - Grease               | 2          |                   |  |  |  |
| 34 | R101482                       | 101482                                 | Bearing - Rear Machined Roller | 2          |                   |  |  |  |
| 44 | R303558                       | 303558                                 | Bearing - Roller               | 2          |                   |  |  |  |
| 45 | R305115                       | 305115                                 | Seal - Roller                  | 2          |                   |  |  |  |
| 49 | R150347T                      |                                        | Seal - Nonstick Lip            | 2          |                   |  |  |  |
| 50 | R150334A                      |                                        | Washer - Thrust SAE660 Bronze  | 2          |                   |  |  |  |
| 51 | R150333                       |                                        | Washer - Flat Keyed Outer SS   | 2          |                   |  |  |  |
| 52 | R3296-15                      | 3296-15,<br>367029,<br>444742          | Locknut - 3/4-16 Nylon Jam     | 2          |                   |  |  |  |
| 53 | R253-152                      | 3001656                                | Seal - Inner Roller            | 2          |                   |  |  |  |
| 54 | R254-67                       | 307108,<br>5000625,<br>500625          | Cup - Bearing                  | 2          |                   |  |  |  |
| 55 | R254-68                       | 307109,<br>5000625,<br>500625          | Tapered Bearing Cone           | 2          |                   |  |  |  |

Floating Head Cutting Unit Rear Rollers

|    | R&R<br>Part No. | OEM<br>Part No.      | Description                | Qty<br>Req | Order<br>Quantity |
|----|-----------------|----------------------|----------------------------|------------|-------------------|
| 56 | R337593         | 3000983,<br>337593   | Seal                       | 2          |                   |
| 57 | R3001762        | 30001762,<br>3001762 | Sleeve - Wear Hardened     | 2          |                   |
| 58 | R3000698        | 3000698              | Washer                     | 2          |                   |
| 59 | R445718         | 445718,<br>445801    | Locknut - 5/8-18 All Metal | 2          |                   |
| 60 | R3001654        | 3001654              | Shaft - Roller             | 1          |                   |