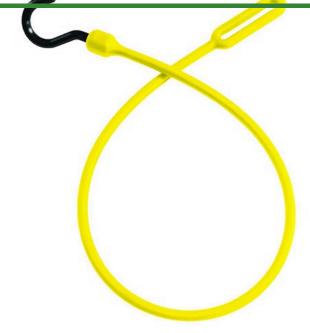

## **Details**

The polyurathane Better Bungee Synch Cord is designed with a loop on one end and a super strong over-molded nylon hook on the other, creating a one-piece strap. The hook will not pull out or scratch. Use when no anchor point is aviailable by simply sliding the hook through the loop. Great for securing rolled hoses, rope, cords or as a tie down on vehicles to insure the bungee stays on and not fall off. Stretches 2X it's original length and remains stretchy. Length 30". Made in U.S.A.